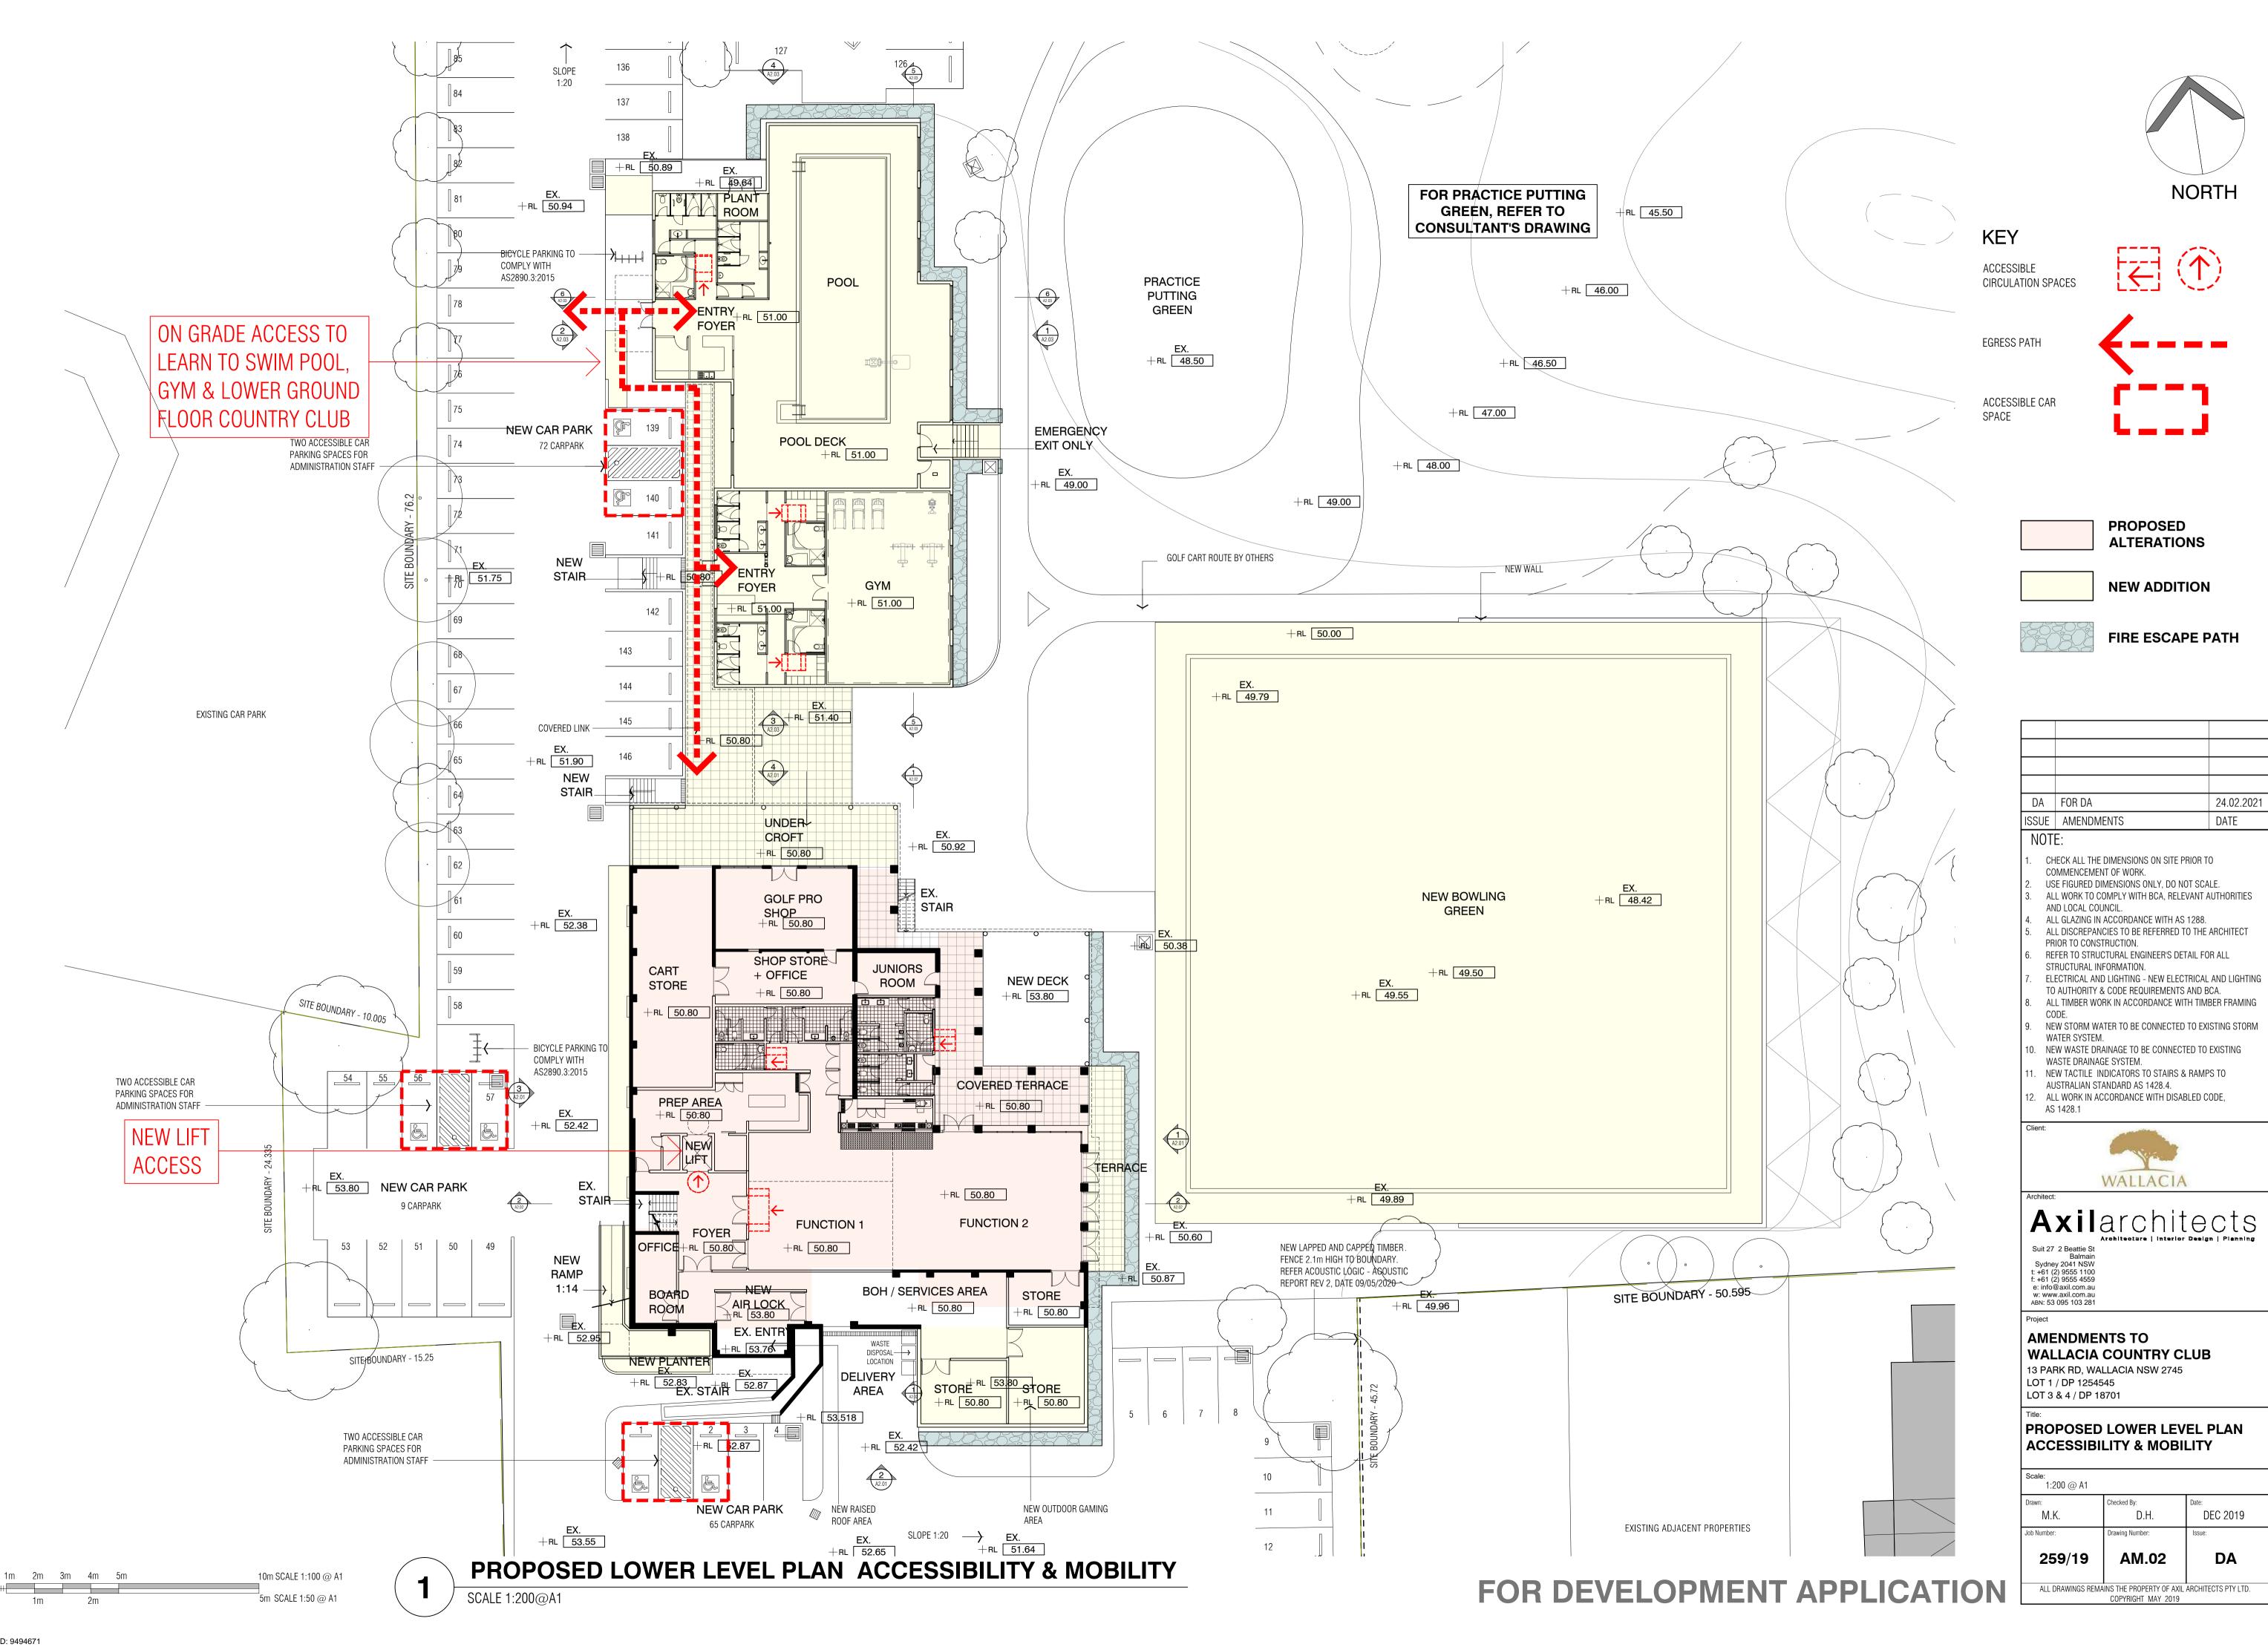

AMENDMENTS TO
WALLACIA COUNTRY CLUB
13 PARK RD, WALLACIA NSW 2745
LOT 1 / DP 1254545
LOT 3 & 4 / DP 18701

DEMOLITION LOWER LEVEL PLAN

 1:100@ A1

 Drawn:
 Checked By:
 Date:

 M.K.
 D.H.
 DEC 2019

 Job Number:
 Issue:

 259/19
 A1.01
 DA

 ALL DRAWINGS REMAINS THE PROPERTY OF AXIL ARCHITECTS PTY LTD.

 COPYRIGHT MAY 2019

**PROPOSED** 

**ALTERATIONS** 

**NEW ADDITION** 

FIRE ESCAPE PATH

| DA1   | FOR DA     | 14.02.2022 |
|-------|------------|------------|
| DA    | FOR DA     | 24.02.2021 |
| ISSUE | AMENDMENTS | DATE       |

- CHECK ALL THE DIMENSIONS ON SITE PRIOR TO COMMENCEMENT OF WORK. USE FIGURED DIMENSIONS ONLY, DO NOT SCALE.
- AND LOCAL COUNCIL. ALL GLAZING IN ACCORDANCE WITH AS 1288. ALL DISCREPANCIES TO BE REFERRED TO THE ARCHITECT
- PRIOR TO CONSTRUCTION. REFER TO STRUCTURAL ENGINEER'S DETAIL FOR ALL STRUCTURAL INFORMATION.
- ELECTRICAL AND LIGHTING NEW ELECTRICAL AND LIGHTING TO AUTHORITY & CODE REQUIREMENTS AND BCA.

ALL WORK TO COMPLY WITH BCA, RELEVANT AUTHORITIES

- NEW WASTE DRAINAGE TO BE CONNECTED TO EXISTING
- WASTE DRAINAGE SYSTEM. NEW TACTILE INDICATORS TO STAIRS & RAMPS TO AUSTRALIAN STANDARD AS 1428.4.
- 2. ALL WORK IN ACCORDANCE WITH DISABLED CODE, AS 1428.1

Axilarchitects

Suit 27 2 Beattie St Balmain Sydney 2041 NSW t: +61 (2) 9555 1100 f: +61 (2) 9555 4559 e: info@axil.com.au w: www.axil.com.au ABN: 53 095 103 281

**AMENDMENTS TO WALLACIA COUNTRY CLUB** 13 PARK RD, WALLACIA NSW 2745 LOT 1 / DP 1254545 LOT 3 & 4 / DP 18701

PROPOSED POOL + GYM

| 259/19         | A1.08               | DA1               |
|----------------|---------------------|-------------------|
| Job Number:    | Drawing Number:     | Issue:            |
| Drawn:<br>M.K. | Checked By:<br>D.H. | Date:<br>DEC 2019 |
| 1:100@ A1      |                     |                   |