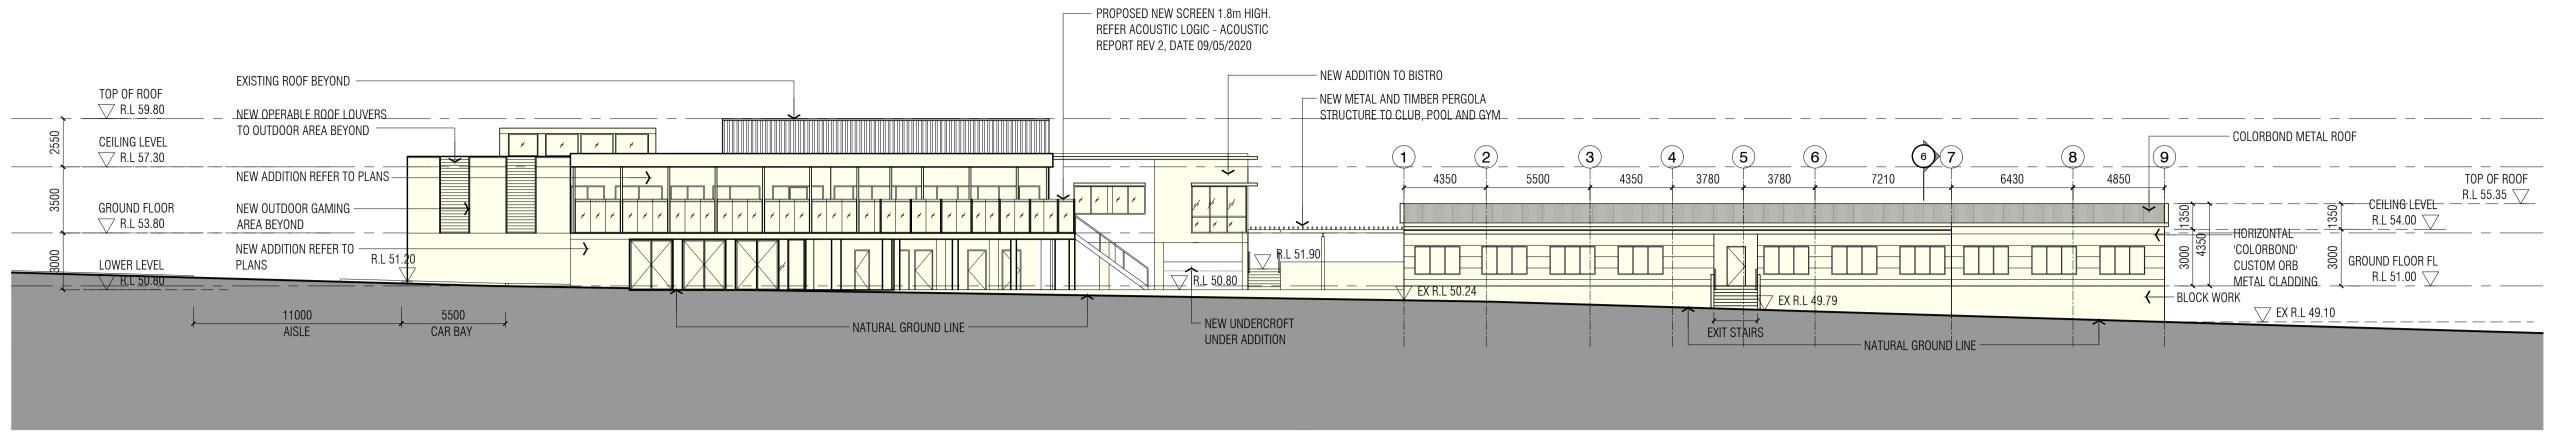

1 EAST ELEVATION - WALLACIA COUNTRY CLUB
SCALE 1:200@A1

WEST ELEVATION - WALLACIA COUNTRY CLUB (SECTION E-E)

SCALE 1:200@A1

SOUTH ELEVATION - WALLACIA COUNTRY CLUB

SCALE 1:200@A1

259/19

A2.04

ALL DRAWINGS REMAINS THE PROPERTY OF AXIL ARCHITECTS PTY LTD.