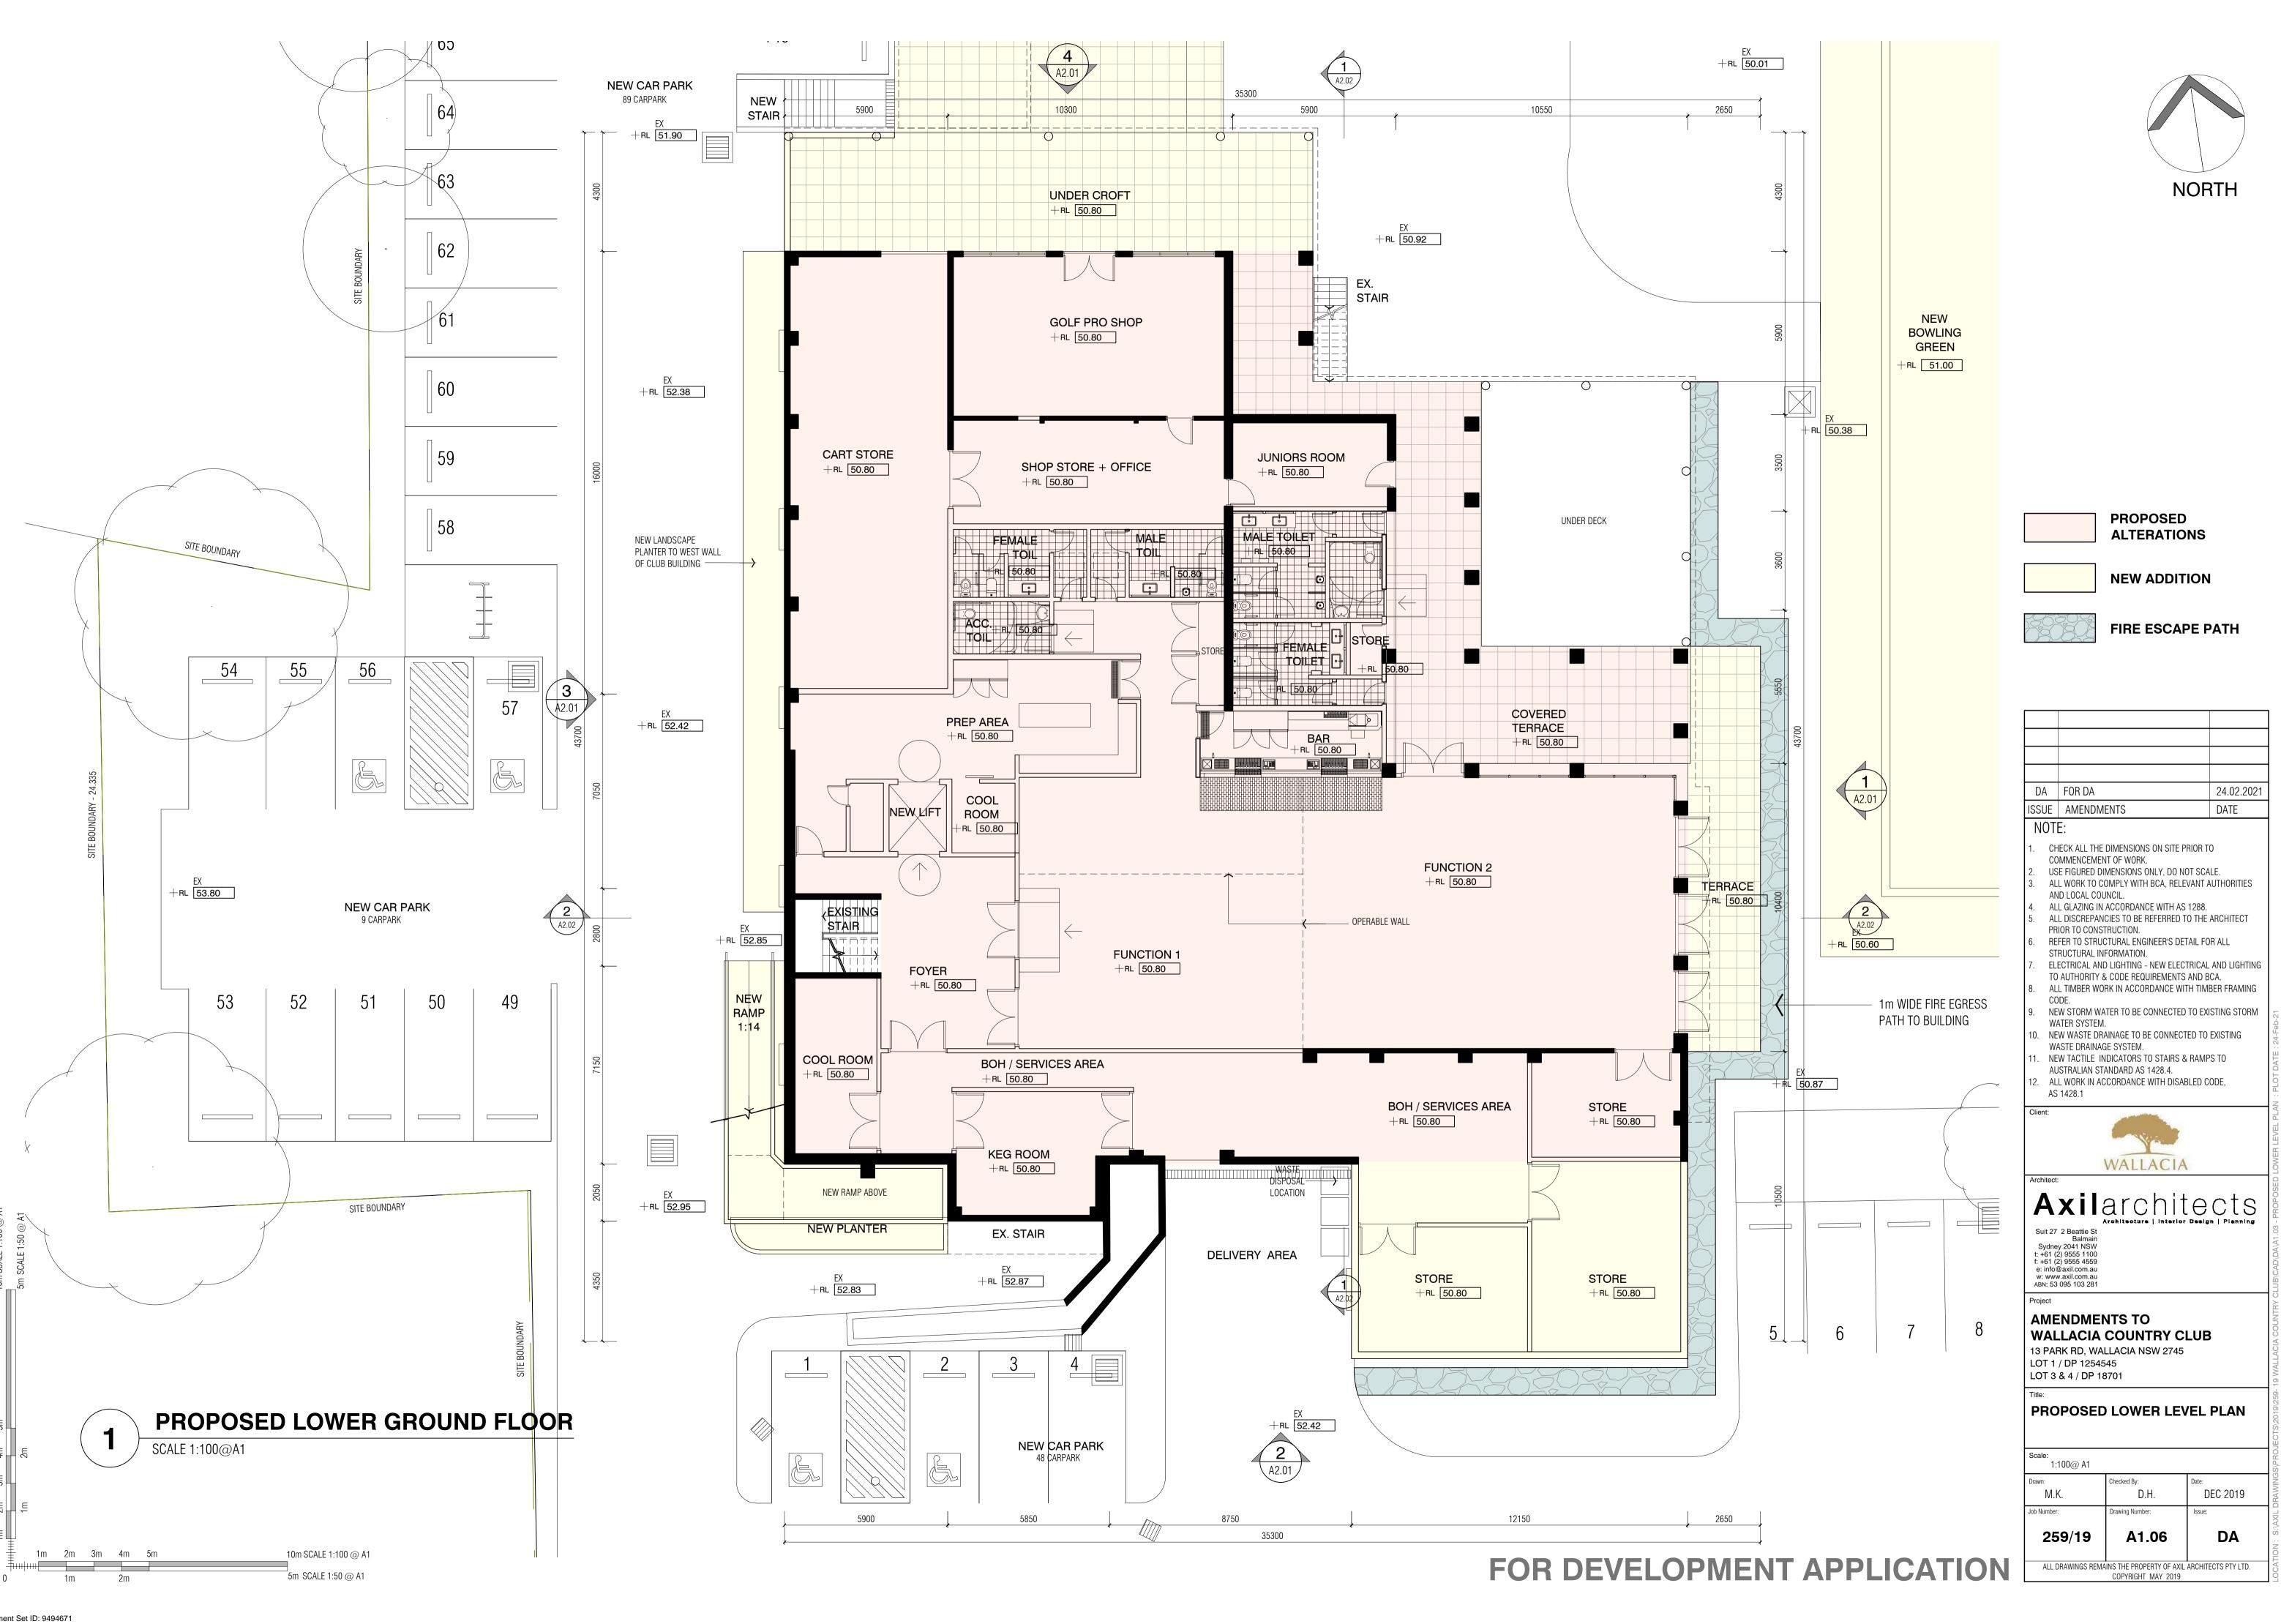

OF DEMOLITION.
  COORDINATE DEMOLITION PLAN WITH REMAINING
- ARCHITECTURAL DRAWINGS & DOCUMENTATION.
- PROTECT ALL EXISTING EQUIPMENT AND SERVICES

GENERALLY TO REMAIN IN PLACE.



Axilarchitects
Architecture | Interior Design | Planning

Architecture | Interior Design | Planni:
Suit 27 2 Beattie St
Balmain
Sydney 2041 NSW
t: +61 (2) 9555 1100

Sydney 2041 NSW t: +61 (2) 9555 1100 f: +61 (2) 9555 4559 e: info@axil.com.au w: www.axil.com.au ABN: 53 095 103 281

AMENDMENTS TO
WALLACIA COUNTRY CLUB
13 PARK RD, WALLACIA NSW 2745
LOT 1 / DP 1254545
LOT 3 & 4 / DP 18701

DEMOLITION LOWER LEVEL PLAN

 1:100@ A1

 Drawn:
 Checked By:
 Date:

 M.K.
 D.H.
 DEC 2019

 Job Number:
 Issue:

 259/19
 A1.01
 DA

 ALL DRAWINGS REMAINS THE PROPERTY OF AXIL ARCHITECTS PTY LTD.

 COPYRIGHT MAY 2019





















**PROPOSED** 

**ALTERATIONS** 

**NEW ADDITION** 



FIRE ESCAPE PATH

| DA1   | FOR DA     | 14.02.2022 |
|-------|------------|------------|
| DA    | FOR DA     | 24.02.2021 |
| ISSUE | AMENDMENTS | DATE       |

- CHECK ALL THE DIMENSIONS ON SITE PRIOR TO COMMENCEMENT OF WORK. USE FIGURED DIMENSIONS ONLY, DO NOT SCALE.
- AND LOCAL COUNCIL. ALL GLAZING IN ACCORDANCE WITH AS 1288. ALL DISCREPANCIES TO BE REFERRED TO THE ARCHITECT
- PRIOR TO CONSTRUCTION. REFER TO STRUCTURAL ENGINEER'S DETAIL FOR ALL STRUCTURAL INFORMATION.
- ELECTRICAL AND LIGHTING NEW ELECTRICAL AND LIGHTING TO AUTHORITY & CODE REQUIREMENTS AND BCA.

ALL WORK TO COMPLY WITH BCA, RELEVANT AUTHORITIES

- NEW WASTE DRAINAGE TO BE CONNECTED TO EXISTING
- WASTE DRAINAGE SYSTEM. NEW TACTILE INDICATORS TO STAIRS &