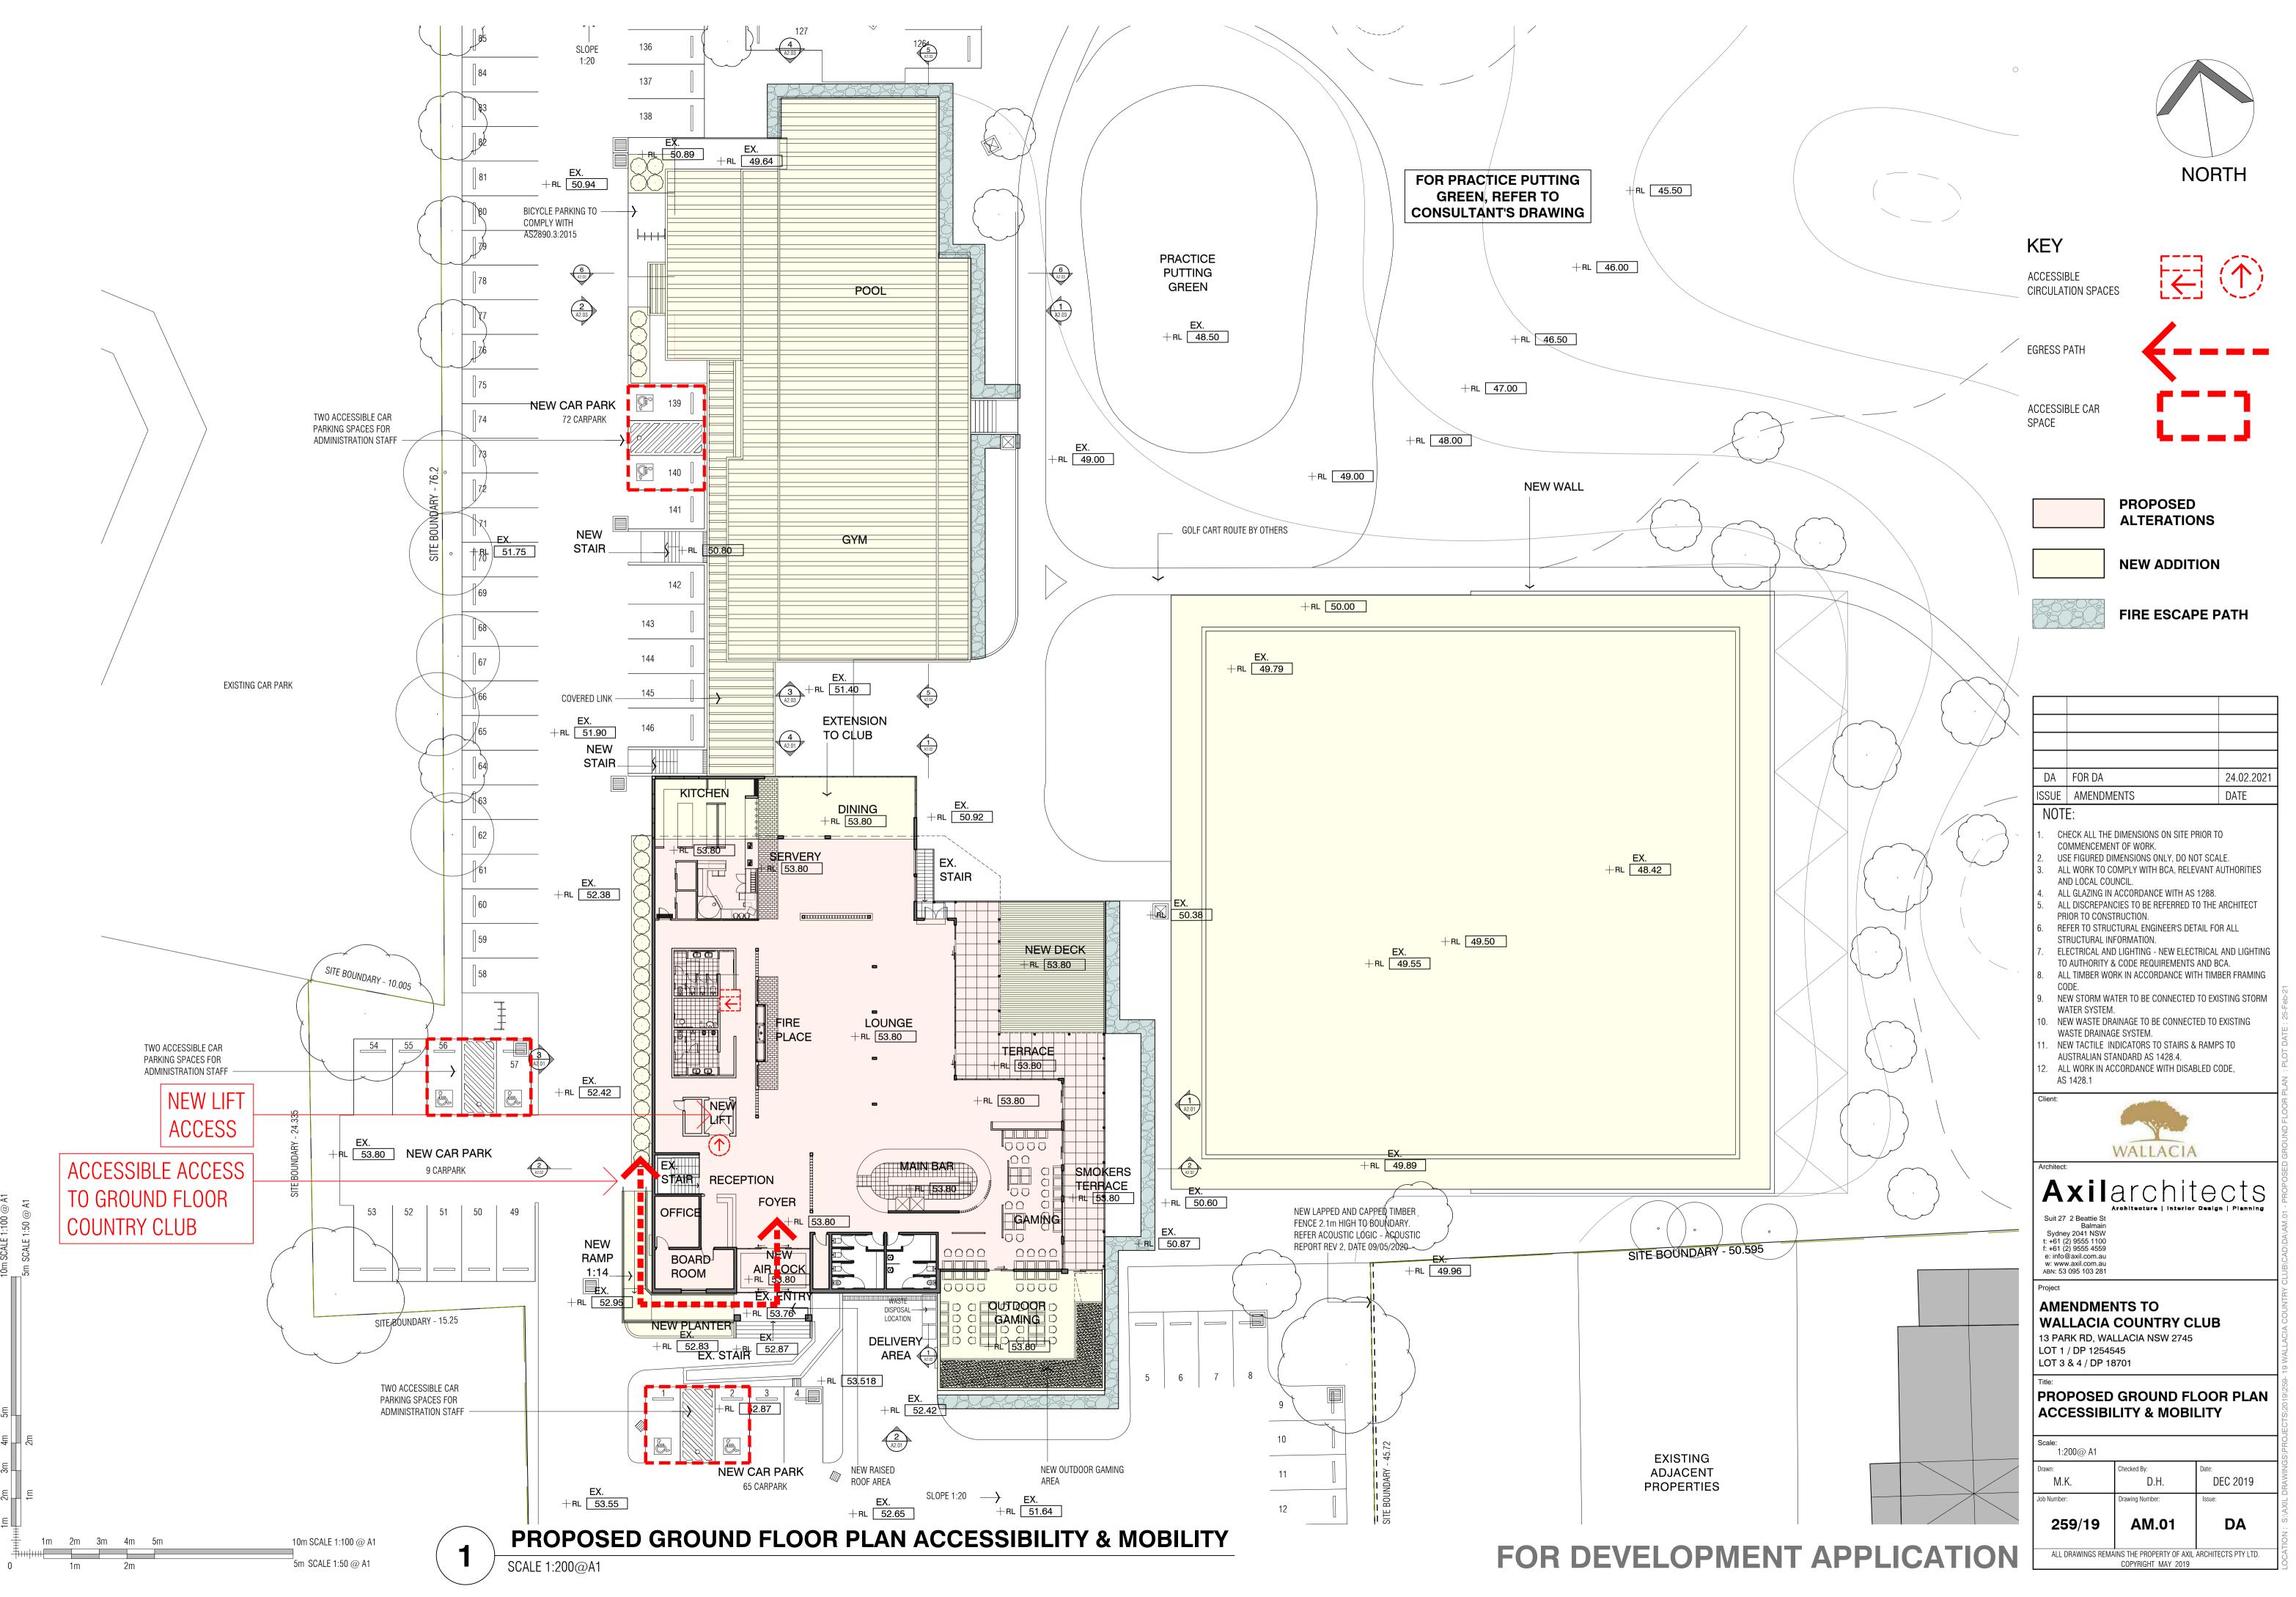

# DEVELOPMENT APPLICATION DOCUMENTATION WALLACIA COUNTRY CLUB

NORTH

13 PARK DRIVE, WALLACIA NSW 2745 LOT 1 / DP 1254545 AND LOT 3&4 / DP 18701

DATE: 24.02.2021

| Architectural Drawings |                                                     |          |  |
|------------------------|-----------------------------------------------------|----------|--|
| Drawing Number         | Drawing Name                                        | Rev      |  |
| INTRODUCTORY DOCUI     | MENTS                                               | <u> </u> |  |
| A0.00                  | COVER SHEET                                         | DA       |  |
| A0.01                  | PROPOSED SITE PLAN                                  | DA       |  |
| A0.02                  | EXISTING SITE PLAN                                  | DA       |  |
| A0.03                  | EXISTING LOWER LEVEL PLAN                           | DA       |  |
| A0.04                  | EXISTING GROUND FLOOR PLAN                          | DA       |  |
| A0.05                  | PROPOSED SITE PLAN - NORTH (1-250)                  | DA       |  |
| A0.06                  | PROPOSED SITE PLAN - SOUTH (1-250)                  | DA       |  |
| FLOOR PLANS            |                                                     | <u>'</u> |  |
| A1.01                  | DEMOLITION LOWER LEVEL PLAN                         | DA       |  |
| A1.02                  | DEMOLITION GROUND FLOOR PLAN                        | DA       |  |
| A1.03                  | PROPOSED LOWER LEVEL PLAN - 1.200                   | DA       |  |
| A1.04                  | PROPOSED GROUND FLOOR PLAN - 1.200                  | DA       |  |
| A1.05                  | ROOF PLAN - 1.200                                   | DA       |  |
| A1.06                  | PROPOSED LOWER LEVEL PLAN                           | DA       |  |
| A1.07                  | PROPOSED GROUND FLOOR PLAN                          | DA       |  |
| A1.08                  | PROPOSED POOL + GYM                                 | DA       |  |
| ELEVATIONS & SECTIO    | NS                                                  | <u>'</u> |  |
| A2.01                  | ELEVATIONS - CLUB HOUSE                             | DA       |  |
| A2.02                  | SECTIONS - CLUB HOUSE                               | DA       |  |
| A2.03                  | ELEVATIONS & SECTIONS NEW POOL + GYM                | DA       |  |
| A2.04                  | ELEVATIONS 1-200                                    | DA       |  |
| A2.05                  | ELEVATIONS 1-100                                    | DA       |  |
| A2.06                  | SECTIONS AA, BB, CC & DD                            | DA       |  |
| ANALYSIS DRAWINGS      |                                                     | <u>'</u> |  |
| SA.01                  | SITE ANALYSIS                                       | DA       |  |
| SD.01                  | SHADOW DIAGRAM - SHEET 1                            | DA       |  |
| SD.02                  | SHADOW DIAGRAM - SHEET 2                            | DA       |  |
| AA.01                  | AREA ANALYSIS PLANS                                 | DA       |  |
| AM.01                  | PROPOSED GROUND FLOOR PLAN ACCESSIBILITY & MOBILITY | DA       |  |
| AM.02                  | PROPOSED LOWER LEVEL PLAN ACCESSIBILITY & MOBILITY  | DA       |  |