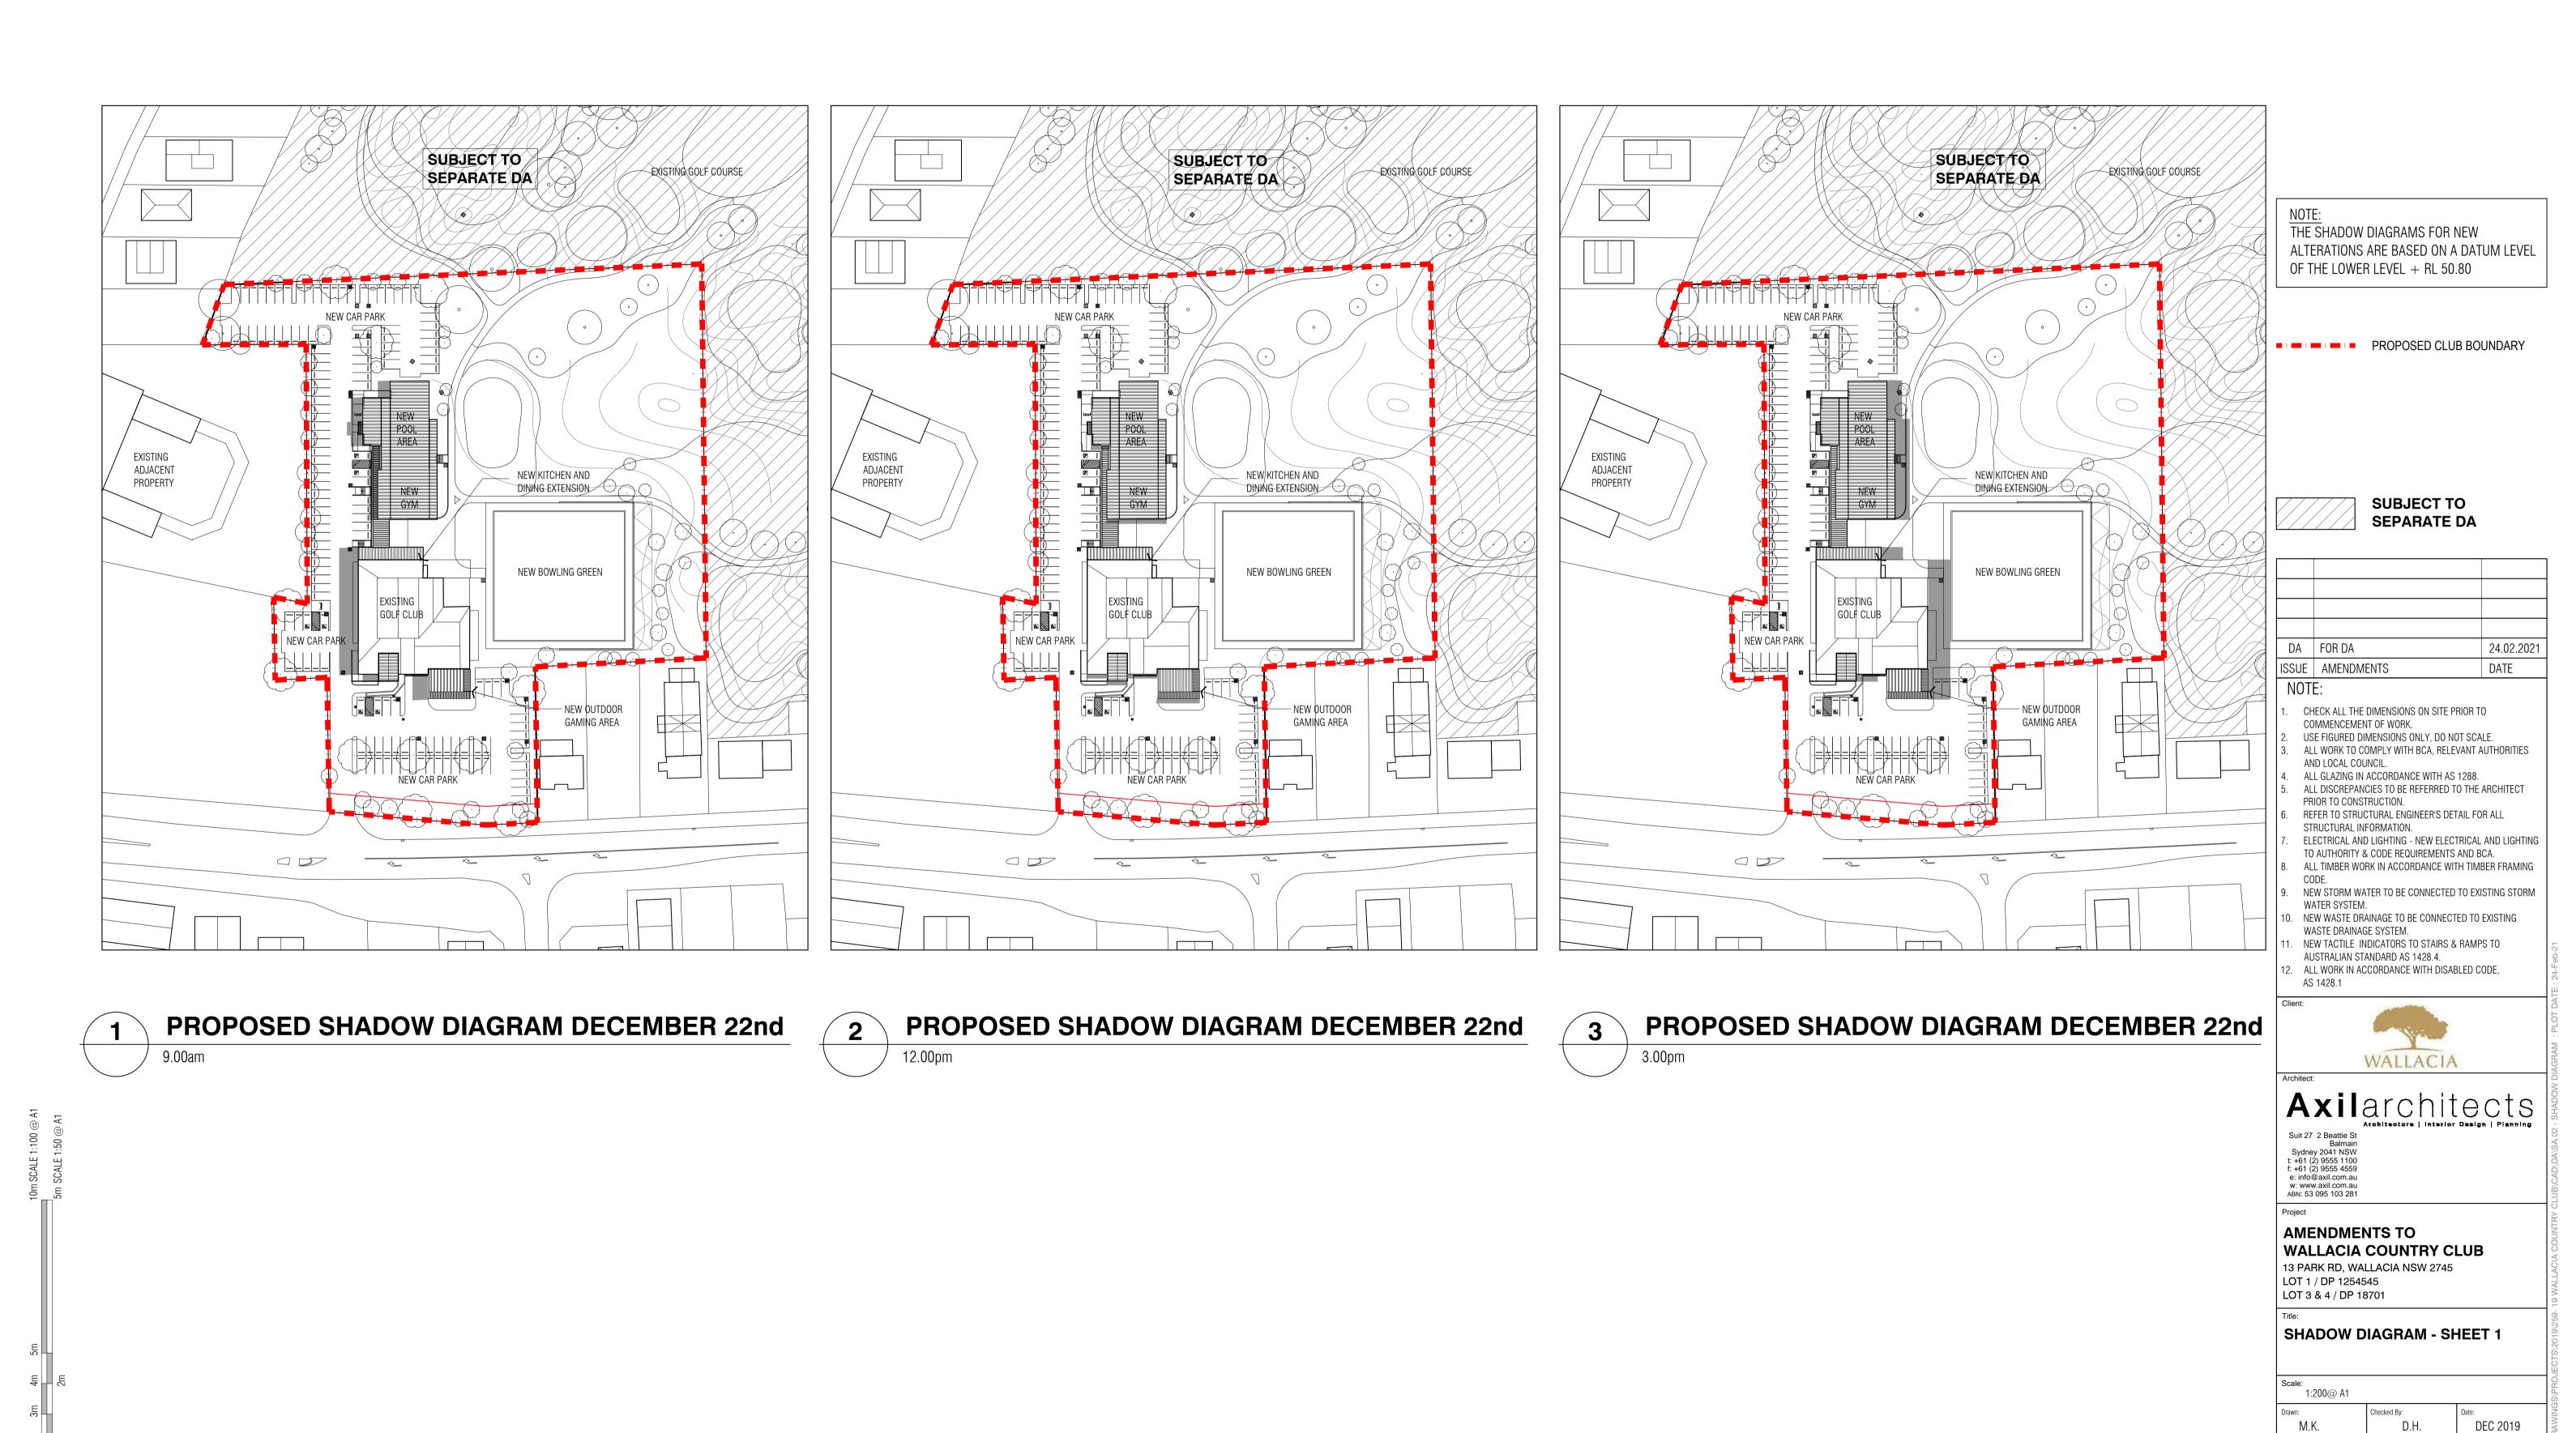

SITE ANALYSIS 1:200@ A1

M.K. D.H. DEC 2019 259/19 **SA.01** DA

ALL DRAWINGS REMAINS THE PROPERTY OF AXIL ARCHITECTS PTY LTD.

COPYRIGHT MAY 2019

FOR DEVELOPMENT APPLICATION

259/19

SD.01

ALL DRAWINGS REMAINS THE PROPERTY OF AXIL ARCHITECTS PTY LTD.

COPYRIGHT MAY 2019

DA

Document Set ID: 9494671 Version: 1, Version Date: 02/03/2021

1m 2m 3m 4m 5m

10m SCALE 1:100 @ A1

5m SCALE 1:50 @ A1

1 PROPOSED SHADOW DIAGRAM JUNE 22nd
9.00am

PROPOSED SHADOW DIAGRAM JUNE 22nd
12.00pm

PROPOSED SHADOW DIAGRAM JUNE 22nd
3.00pm

THE SHADOW DIAGRAMS FOR NEW ALTERATIONS ARE BASED ON A DATUM LEVEL OF THE LOWER LEVEL + RL 50.80 PROPOSED CLUB BOUNDARY **SUBJECT TO** SEPARATE DA DA FOR DA 24.02.2021 ISSUE | AMENDMENTS DATE CHECK ALL THE DIMENSIONS ON SITE PRIOR TO USE FIGURED DIMENSIONS ONLY, DO NOT SCALE. ALL WORK TO COMPLY WITH BCA, RELEVANT AUTHORITIES AND LOCAL COUNCIL. ALL GLAZING IN ACCORDANCE WITH AS 1288. ALL DISCREPANCIES TO BE REFERRED TO THE ARCHITECT PRIOR TO CONSTRUCTION. REFER TO STRUCTURAL ENGINEER'S DETAIL FOR ALL STRUCTURAL INFORMATION. ELECTRICAL AND LIGHTING - NEW ELECTRICAL AND LIGHTING TO AUTHORITY & CODE REQUIREMENTS AND BCA. ALL TIMBER WORK IN ACCORDANCE WITH TIMBER FRAMING NEW STORM WATER TO BE CONNECTED TO EXISTING STORM WATER SYSTEM. NEW WASTE DRAINAGE TO BE CONNECTED TO EXISTING WASTE DRAINAGE SYSTEM. NEW TACTILE INDICATORS TO STAIRS & RAMPS TO AUSTRALIAN STANDARD AS 1428.4. ALL WORK IN ACCORDANCE WITH DISABLED CODE, AS 1428.1