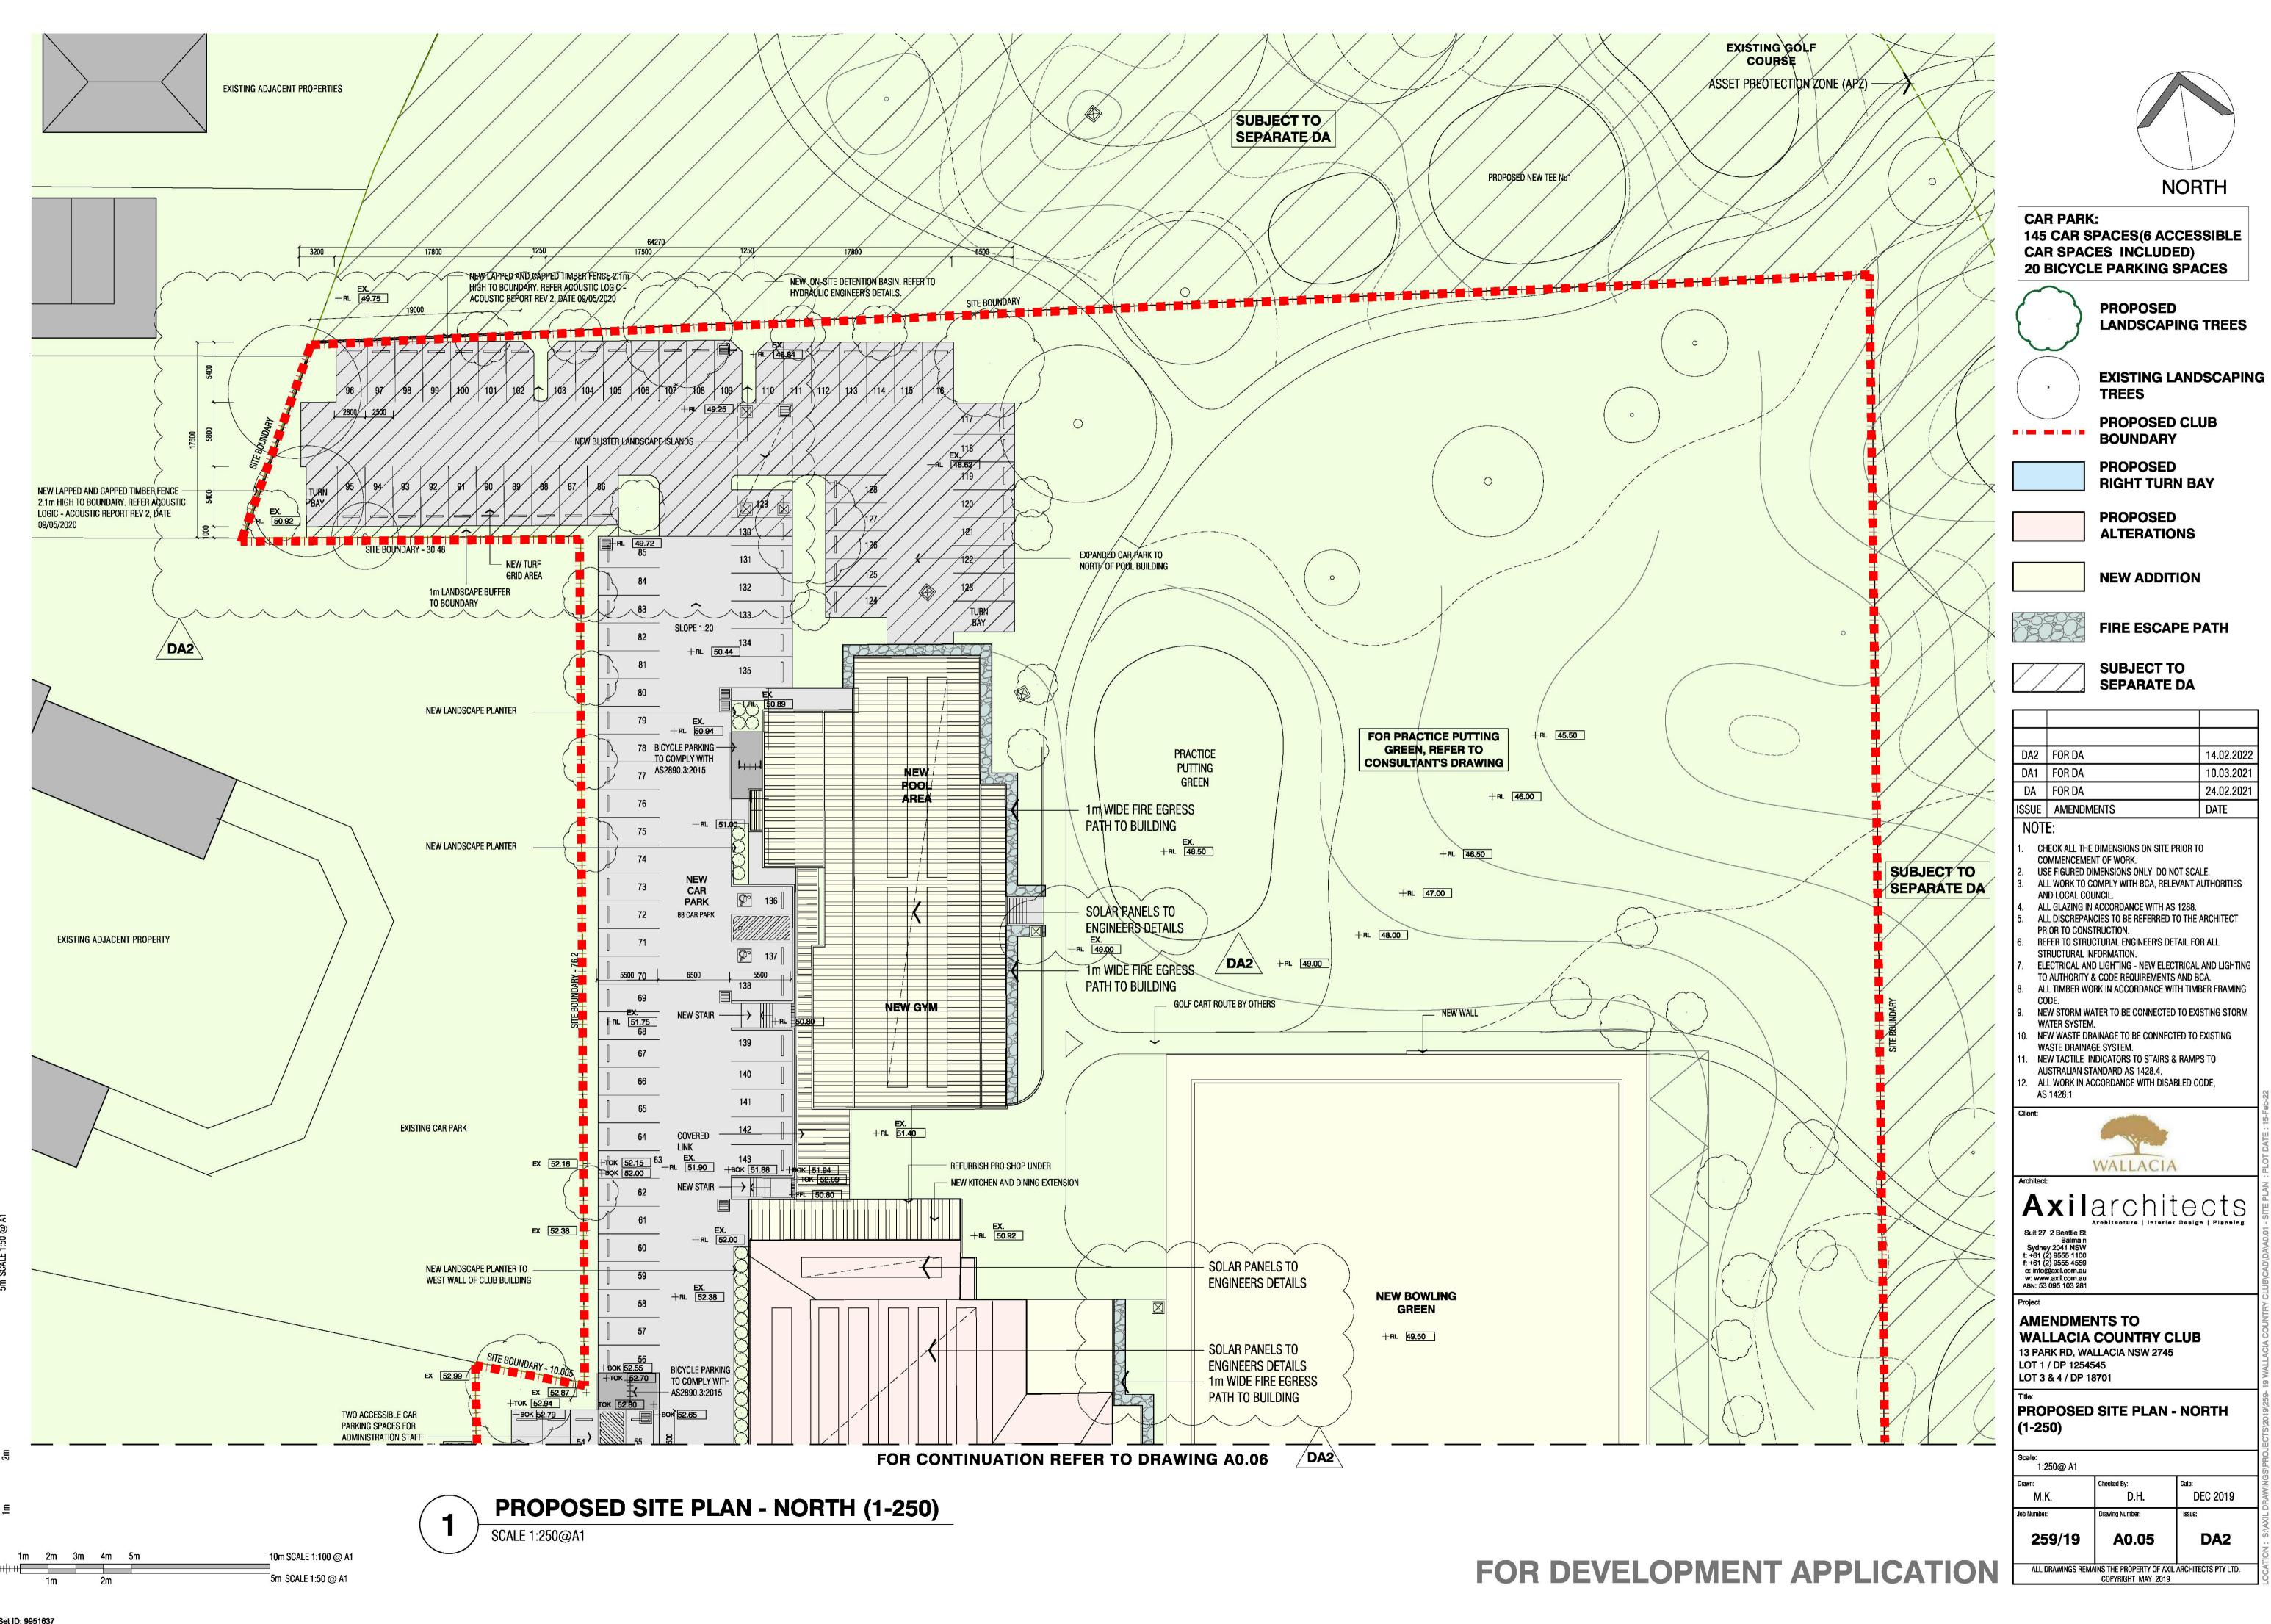

SCALE 1:250

PROPOSED CLUB **BOUNDARY** 

**PROPOSED ALTERATIONS** 

**NEW ADDITION** 

FIRE ESCAPE PATH

SUBJECT TO SEPARATE DA

| DA    | FOR DA     | 24.02.2021 |
|-------|------------|------------|
| ISSUE | AMENDMENTS | DATE       |
| NOT   | <br>       |            |

# NOTE:

- CHECK ALL THE DIMENSIONS ON SITE PRIOR TO COMMENCEMENT OF WORK.
- USE FIGURED DIMENSIONS ONLY, DO NOT SCALE. ALL WORK TO COMPLY WITH BCA, RELEVANT AUTHORITIES AND LOCAL COUNCIL. ALL GLAZING IN ACCORDANCE WITH AS 1288.
- ALL DISCREPANCIES TO BE REFERRED TO THE ARCHITECT PRIOR TO CONSTRUCTION. REFER TO STRUCTURAL ENGINEER'S DETAIL FOR ALL STRUCTURAL INFORMATION.
- ELECTRICAL AND LIGHTING NEW ELECTRICAL AND LIGHTING TO AUTHORITY & CODE REQUIREMENTS AND BCA.
- ALL TIMBER WORK IN ACCORDANCE WITH TIMBER FRAMING NEW STORM WATER TO BE CONNECTED TO EXISTING STORM
- WATER SYSTEM. NEW WASTE DRAINAGE TO BE CONNECTED TO EXISTING WASTE DRAINAGE SYSTEM.
- NEW TACTILE INDICATORS TO STAIRS & RAMPS TO AUSTRALIAN STANDARD AS 1428.4.
- ALL WORK IN ACCORDANCE WITH DISABLED CODE, AS 1428.1