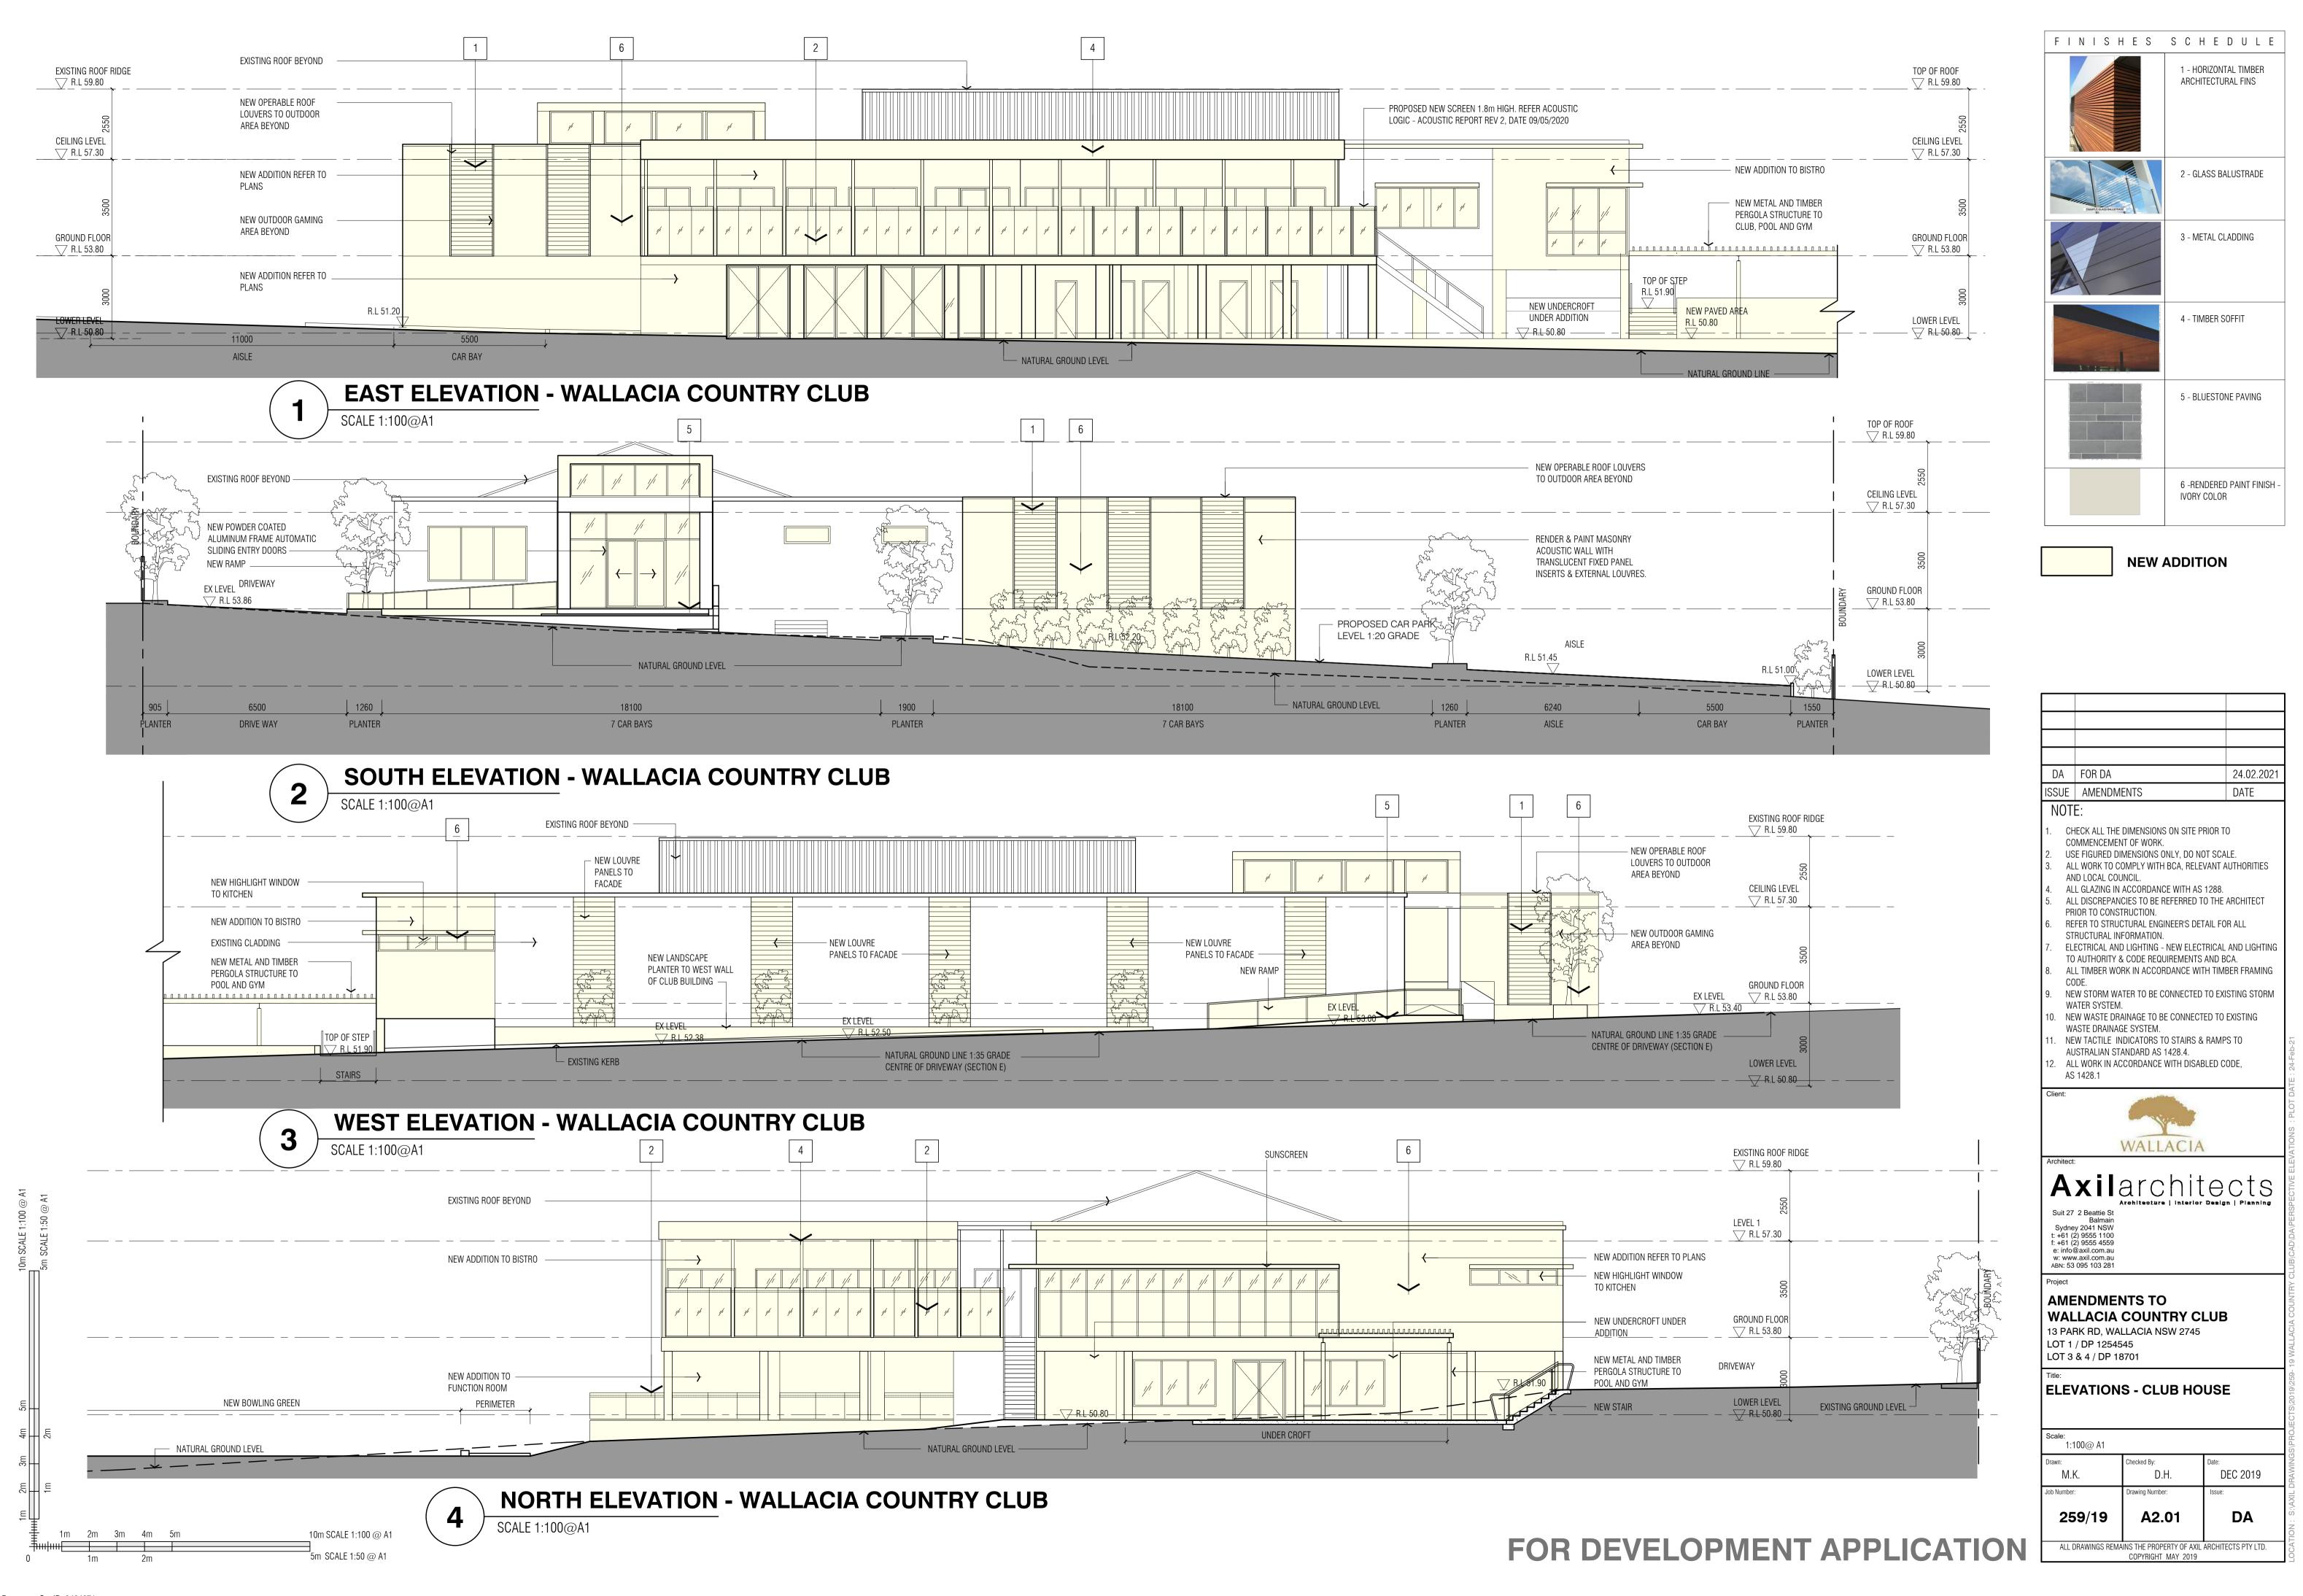

1 EAST ELEVATION - WALLACIA COUNTRY CLUB
SCALE 1:200@A1

WEST ELEVATION - WALLACIA COUNTRY CLUB (SECTION E-E)

SCALE 1:200@A1

SOUTH ELEVATION - WALLACIA COUNTRY CLUB

SCALE 1:200@A1

259/19

A2.04

ALL DRAWINGS REMAINS THE PROPERTY OF AXIL ARCHITECTS PTY LTD.