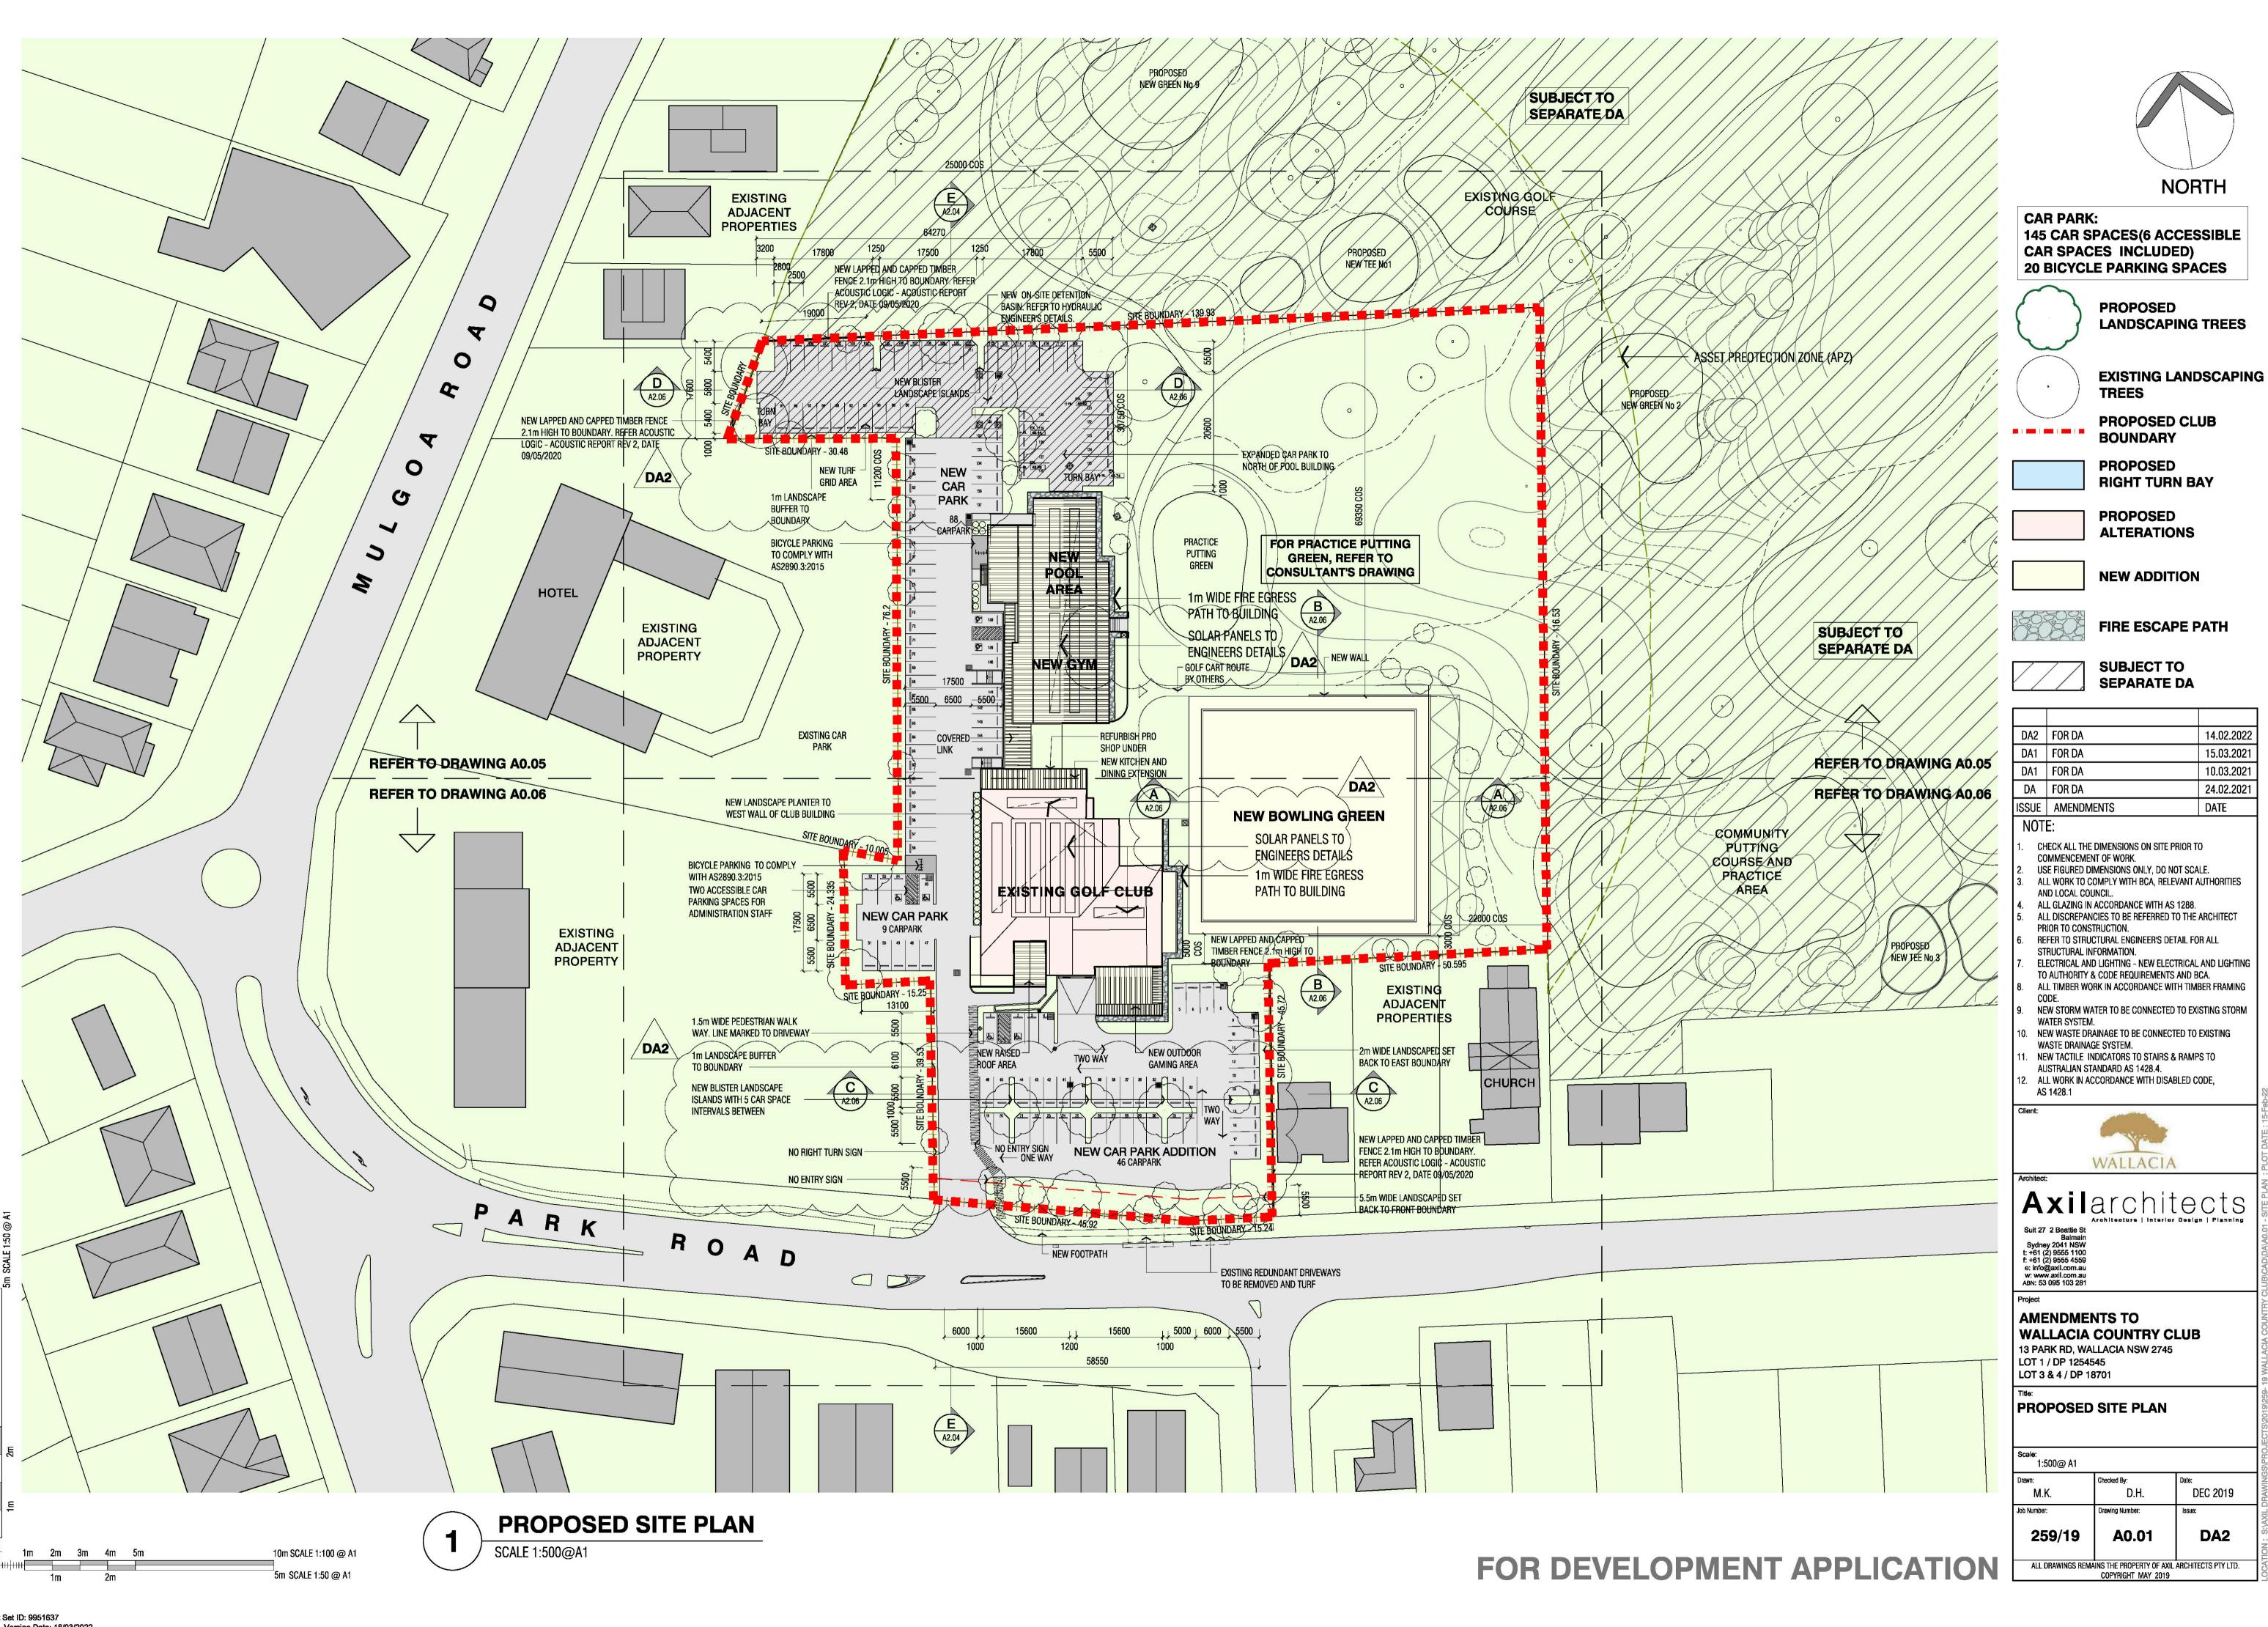

DA

**NEW ADDITION** 

FOR DEVELOPMENT APPLICATION

24.02.2021

DATE

DEC 2019

DA

PROPOSED LOWER FLOOR AREA

10m SCALE 1:100 @ A1

5m SCALE 1:50 @ A1

BOH / SERVICES AREA

SCALE 1:250

 $AREA = 733m^2$ 

PROPOSED GROUND FLOOR AREA SCALE 1:250

FOR DEVELOPMENT APPLICATION

Document Set ID: 9494671 Version: 1, Version Date: 02/03/2021

SCALE 1:250

PROPOSED CLUB **BOUNDARY** 

**PROPOSED ALTERATIONS** 

**NEW ADDITION** 

FIRE ESCAPE PATH

SUBJECT TO SEPARATE DA

| DA    | FOR DA     | 24.02.2021 |
|-------|------------|------------|
| ISSUE | AMENDMENTS | DATE       |
| NOT   | <br>       |            |