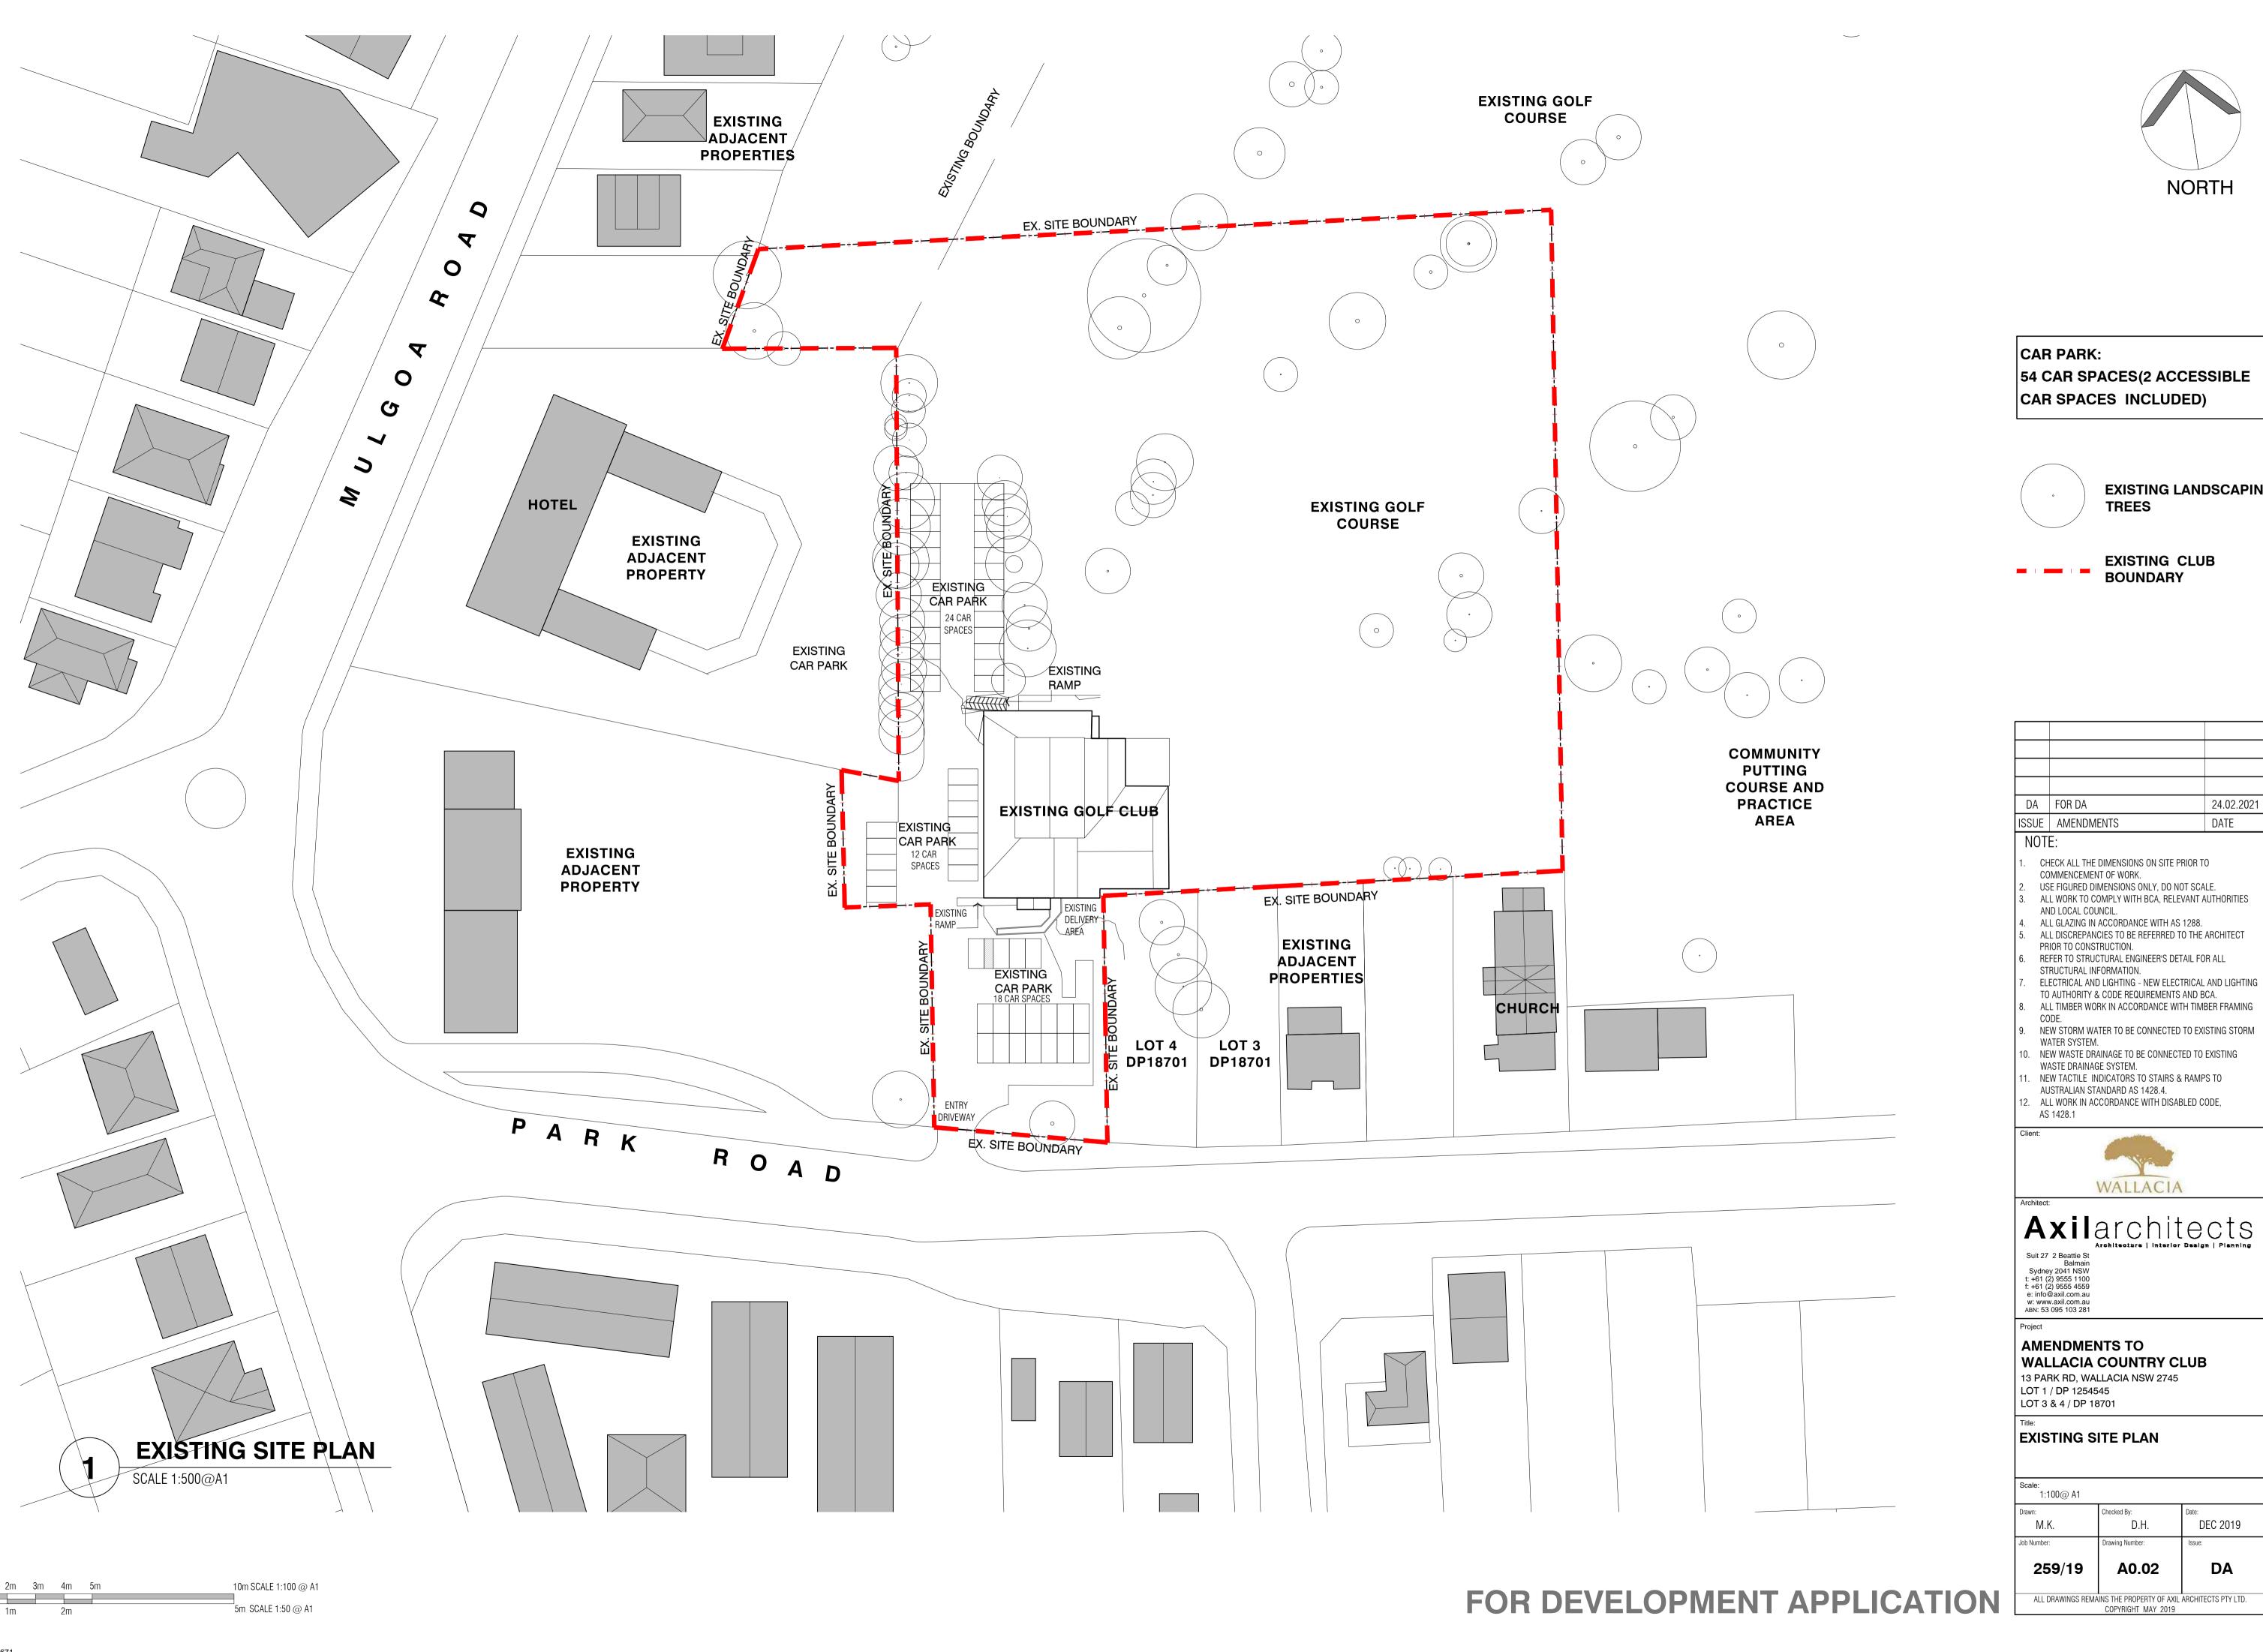

**AMENDMENTS TO** 

LOT 1 / DP 1254545 LOT 3 & 4 / DP 18701

Scale: 1:100@ A1

259/19

M.K.

WALLACIA COUNTRY CLUB
13 PARK RD, WALLACIA NSW 2745

EXISTING LOWER LEVEL PLAN

D.H.

A0.03

ALL DRAWINGS REMAINS THE PROPERTY OF AXIL ARCHITECTS PTY LTD. COPYRIGHT MAY 2019

DEC 2019

DA

5m SCALE 1:50 @ A1

EXISTING WALL / STRUCTURE TO REMAIN

ITEMS TO BE DEMOLISHED, REMOVAL OF WALLS, CEILING AND FLOOR FINISHES AS INDICATED