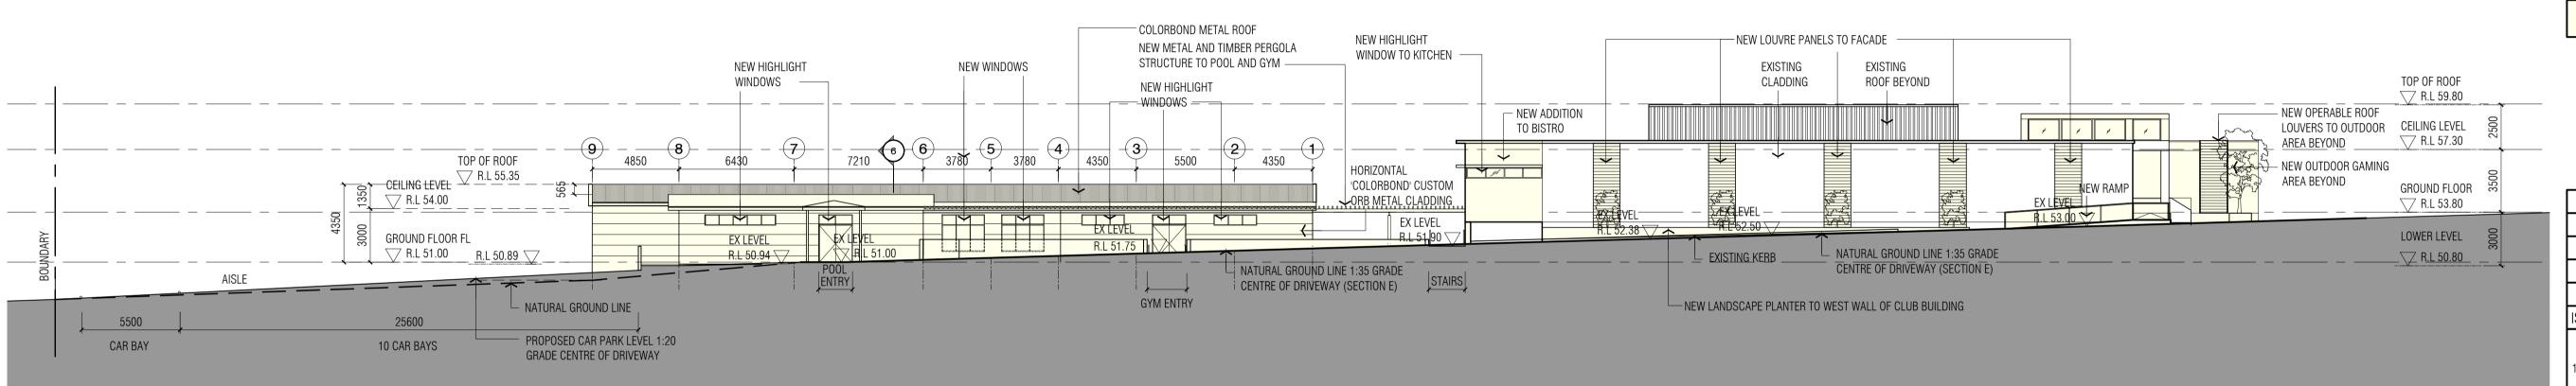

1 EAST ELEVATION - WALLACIA COUNTRY CLUB
SCALE 1:200@A1

WEST ELEVATION - WALLACIA COUNTRY CLUB (SECTION E-E)

SCALE 1:200@A1

SOUTH ELEVATION - WALLACIA COUNTRY CLUB

SCALE 1:200@A1

259/19

A2.04

ALL DRAWINGS REMAINS THE PROPERTY OF AXIL ARCHITECTS PTY LTD.