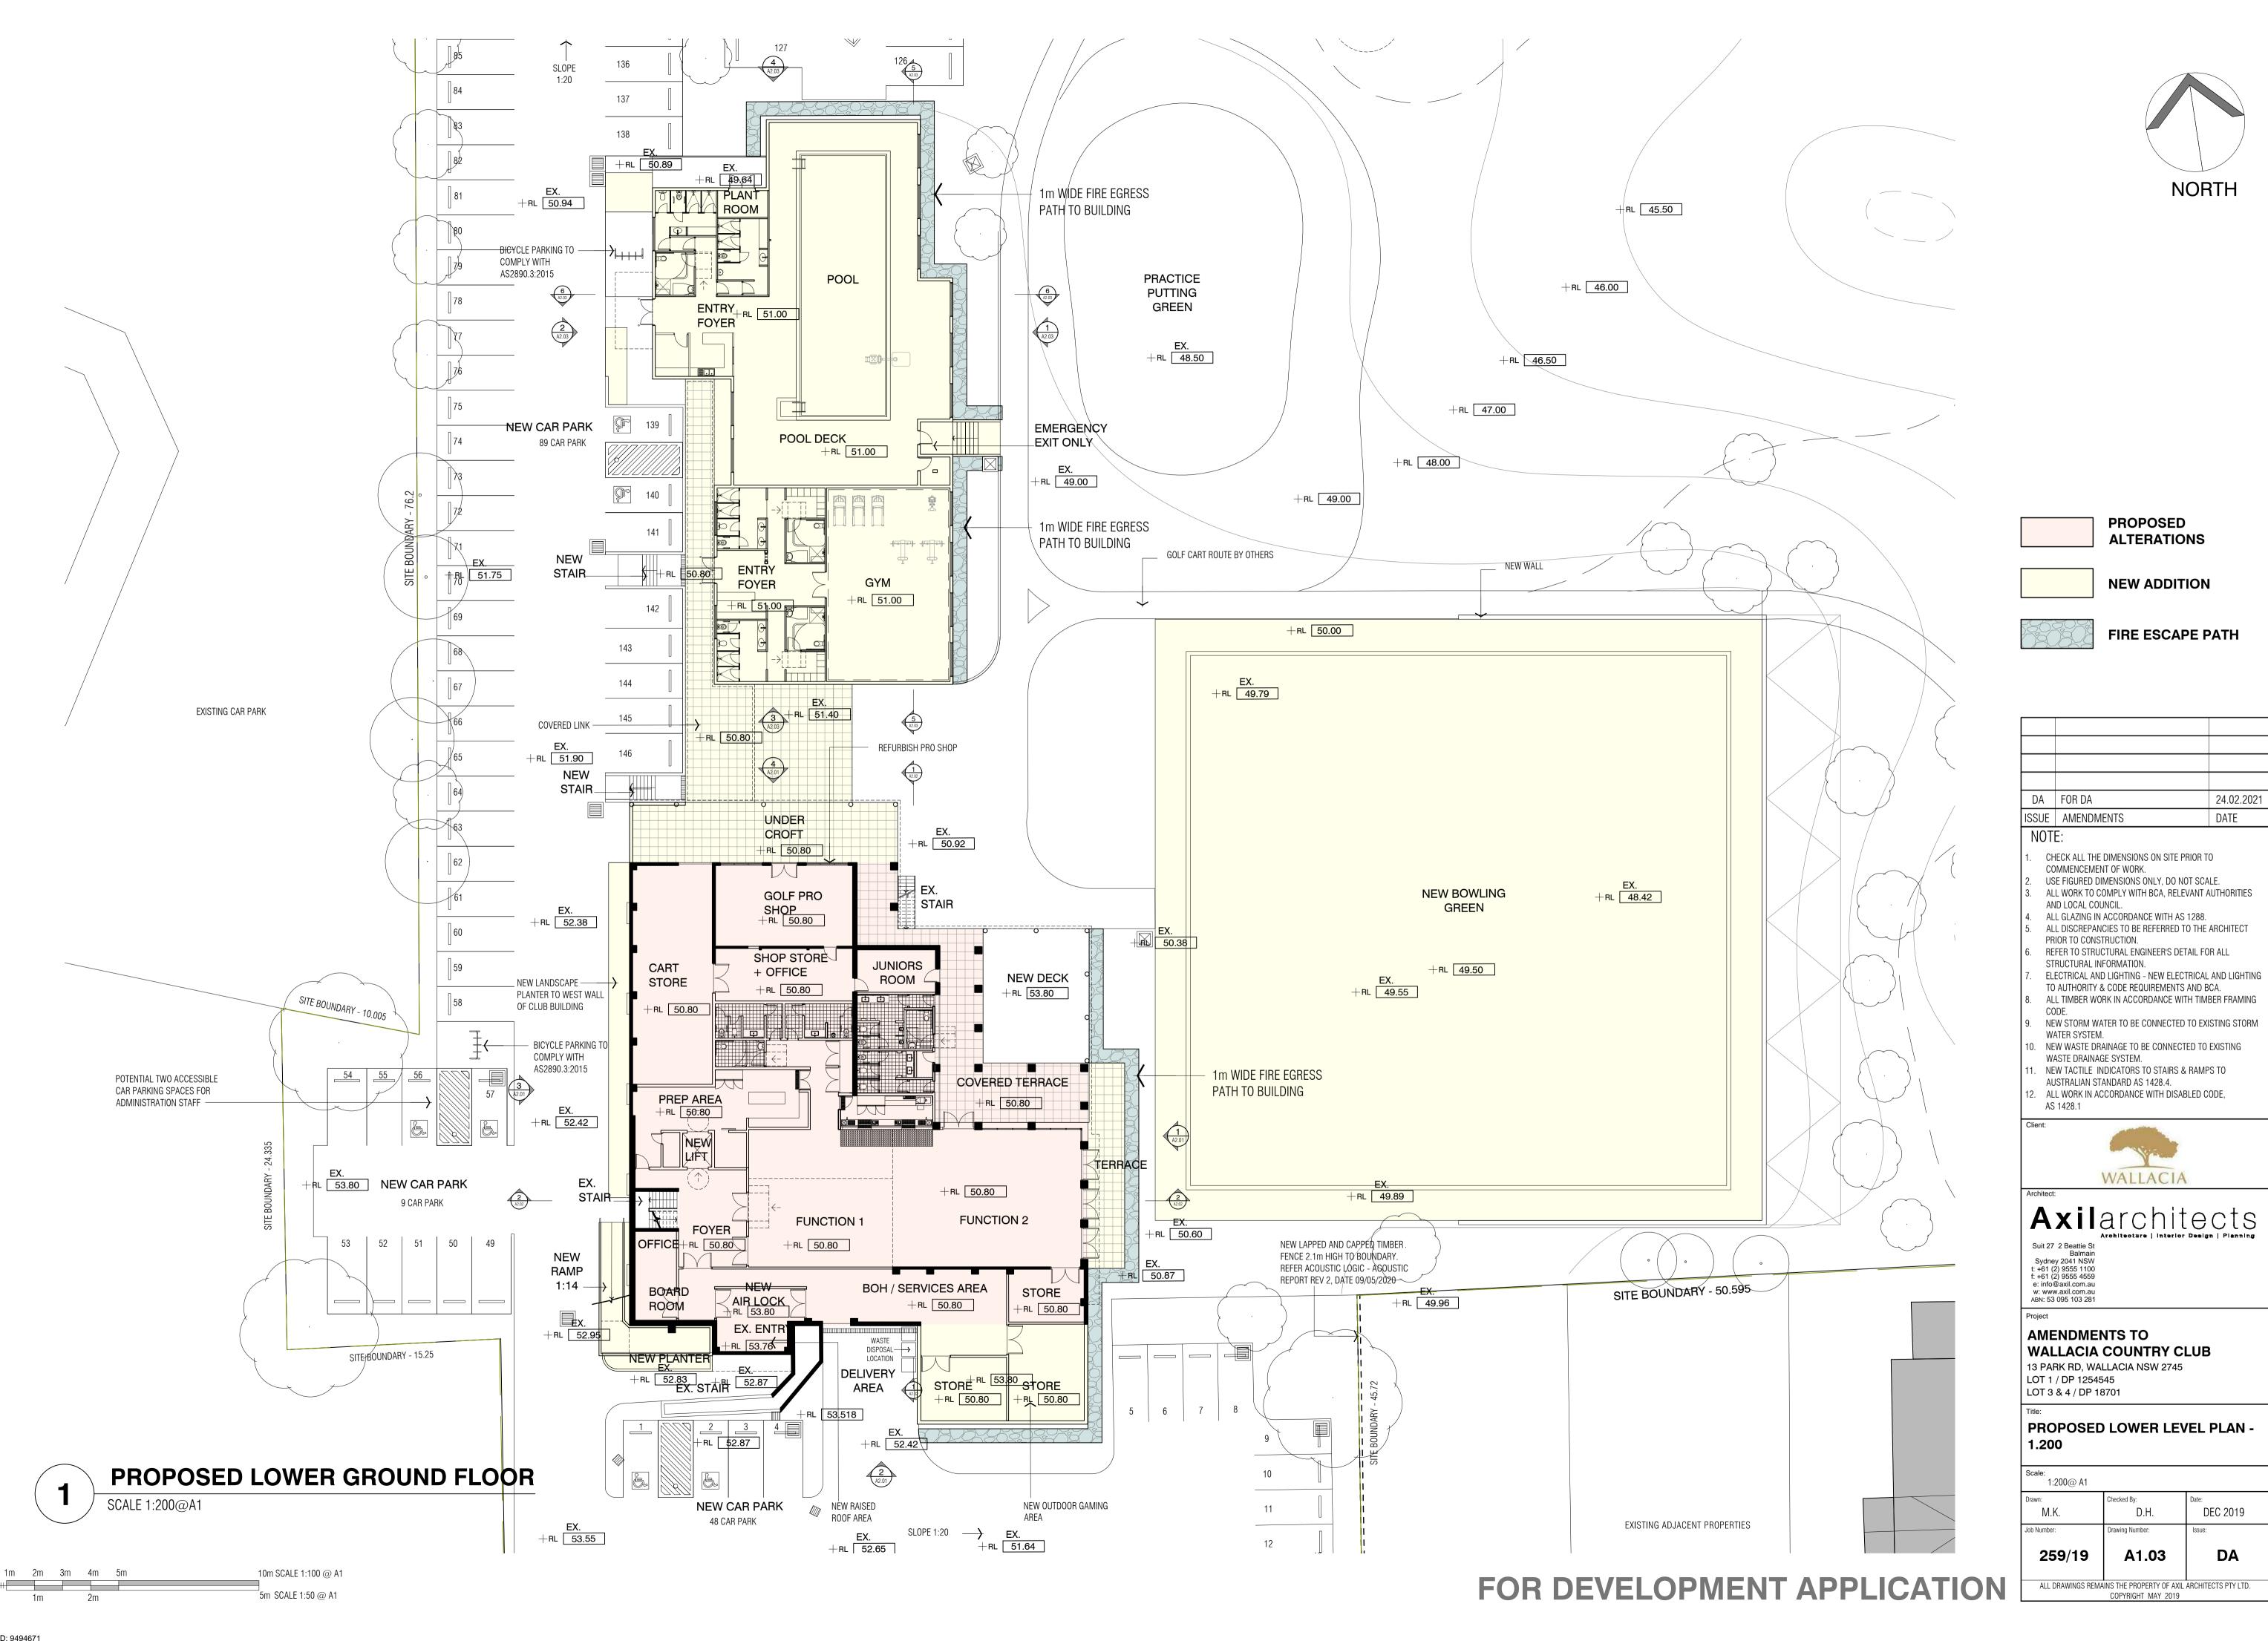

AREA OF DEMOLITION.
  COORDINATE DEMOLITION PLAN WITH REMAINING
- ARCHITECTURAL DRAWINGS & DOCUMENTATION.
- PROTECT ALL EXISTING EQUIPMENT AND SERVICES

GENERALLY TO REMAIN IN PLACE.



Axilarchitects
Architecture | Interior Design | Planning

Architecture | Interior Design | Planni:
Suit 27 2 Beattie St
Balmain
Sydney 2041 NSW
t: +61 (2) 9555 1100

Sydney 2041 NSW t: +61 (2) 9555 1100 f: +61 (2) 9555 4559 e: info@axil.com.au w: www.axil.com.au ABN: 53 095 103 281

AMENDMENTS TO
WALLACIA COUNTRY CLUB
13 PARK RD, WALLACIA NSW 2745
LOT 1 / DP 1254545
LOT 3 & 4 / DP 18701

DEMOLITION LOWER LEVEL PLAN

 1:100@ A1

 Drawn:
 Checked By:
 Date:

 M.K.
 D.H.
 DEC 2019

 Job Number:
 Issue:

 259/19
 A1.01
 DA

 ALL DRAWINGS REMAINS THE PROPERTY OF AXIL ARCHITECTS PTY LTD.

 COPYRIGHT MAY 2019





















**PROPOSED** 

**ALTERATIONS** 

**NEW ADDITION** 



FIRE ESCAPE PATH

| DA1   | FOR DA     | 14.02.2022 |
|-------|------------|------------|
| DA    | FOR DA     | 24.02.2021 |
| ISSUE | AMENDMENTS | DATE       |

- CHECK ALL THE DIMENSIONS ON SITE PRIOR TO COMMENCEMENT OF WORK. USE FIGURED DIMENSIONS ONLY, DO NOT SCALE.
- AND LOCAL COUNCIL. ALL GLAZING IN ACCORDANCE WITH AS 1288. ALL DISCREPANCIES TO BE REFERRED TO THE ARCHITECT
- PRIOR TO CONSTRUCTION. REFER TO STRUCTURAL ENGINEER'S DETAIL FOR ALL STRUCTURAL INFORMATION.
- ELECTRICAL AND LIGHTING NEW ELECTRICAL AND LIGHTING TO AUTHORITY & CODE REQUIREMENTS AND BCA.

ALL WORK TO COMPLY WITH BCA, RELEVANT AUTHORITIES

- NEW WASTE DRAINAGE TO BE CONNECTED TO EXISTING
- WASTE DRAINAGE SYSTEM. NEW TACTILE INDICATORS TO ST