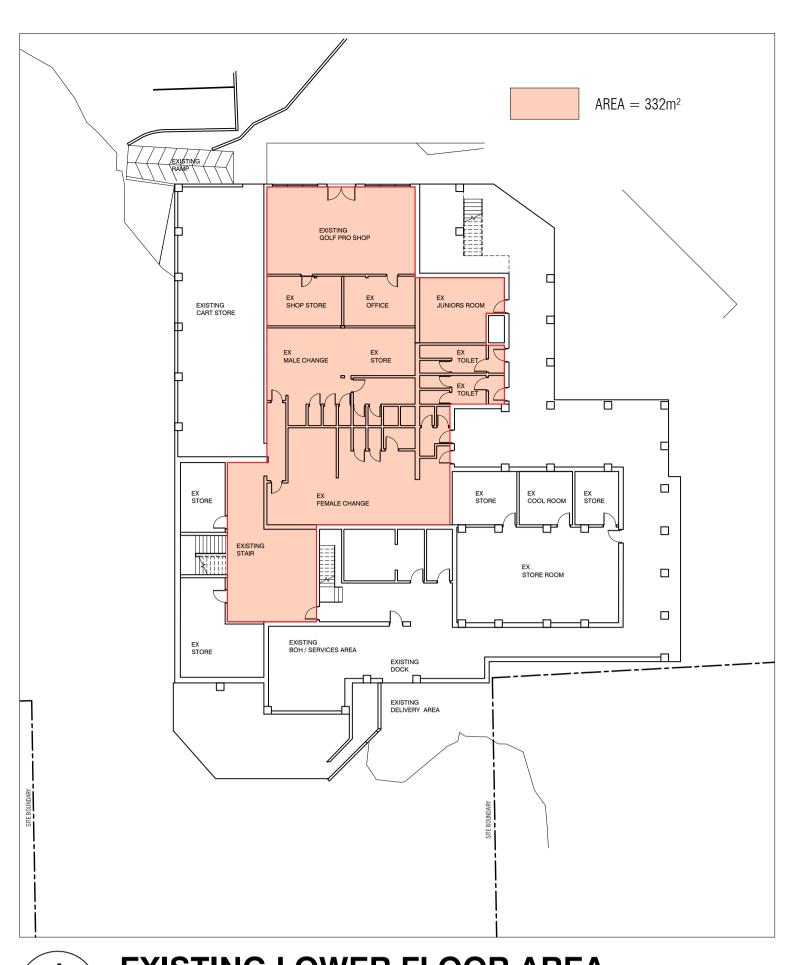

Beattie St Balmain Sydney 2041 NSW t: +61 (2) 9555 1100 f: +61 (2) 9555 4559 e: info@axil.com.au w: www.axil.com.au ABN: 53 095 103 281

**AMENDMENTS TO** WALLACIA COUNTRY CLUB 13 PARK RD, WALLACIA NSW 2745 LOT 1 / DP 1254545 LOT 3 & 4 / DP 18701

SECTIONS - CLUB HOUSE 1:100@ A1

M.K. D.H. DEC 2019 259/19 A2.02 DA

ALL DRAWINGS REMAINS THE PROPERTY OF AXIL ARCHITECTS PTY LTD.

COPYRIGHT MAY 2019

10m SCALE 1:100 @ A1 5m SCALE 1:50 @ A1

FOR DEVELOPMENT APPLICATION





1 EAST ELEVATION - WALLACIA COUNTRY CLUB
SCALE 1:200@A1



WEST ELEVATION - WALLACIA COUNTRY CLUB (SECTION E-E)

SCALE 1:200@A1





SOUTH ELEVATION - WALLACIA COUNTRY CLUB

SCALE 1:200@A1



259/19

A2.04

ALL DRAWINGS REMAINS THE PROPERTY OF AXIL ARCHITECTS PTY LTD.

DA

**NEW ADDITION** 

FOR DEVELOPMENT APPLICATION











24.02.2021

DATE

DEC 2019

DA





PROPOSED LOWER FLOOR AREA

10m SCALE 1:100 @ A1

5m SCALE 1:50 @ A1

BOH / SERVICES AREA



SCALE 1:250



 $AREA = 733m^2$ 

PROPOSED GROUND FLOOR AREA SCALE 1:250

FOR DEVELOPMENT APPLICATION

Document Set ID: 9494671 Version: 1, Version Date: 02/03/2021

SCALE 1:250









PROPOSED CLUB **BOUNDARY** 

**PROPOSED ALTERATIONS** 



**NEW ADDITION** 



FIRE ESCAPE PATH



SUBJECT TO SEPARATE DA

| DA    | FOR DA     | 24.02.2021 |
|-------|------------|------------|
| ISSUE | AMENDMENTS | DATE       |
| NOT   | <br>       |            |

# NOTE:

- CHECK ALL THE DIMENSIONS ON SITE PRIOR TO COMMENCEMENT OF WORK.
- USE FIGURED DIMENSIONS ONLY, DO NOT SCALE. ALL WORK TO COMPLY WITH BCA, RELEVANT AUTHORITIES AND LOCAL COUNCIL. ALL GLAZING IN ACCORDA