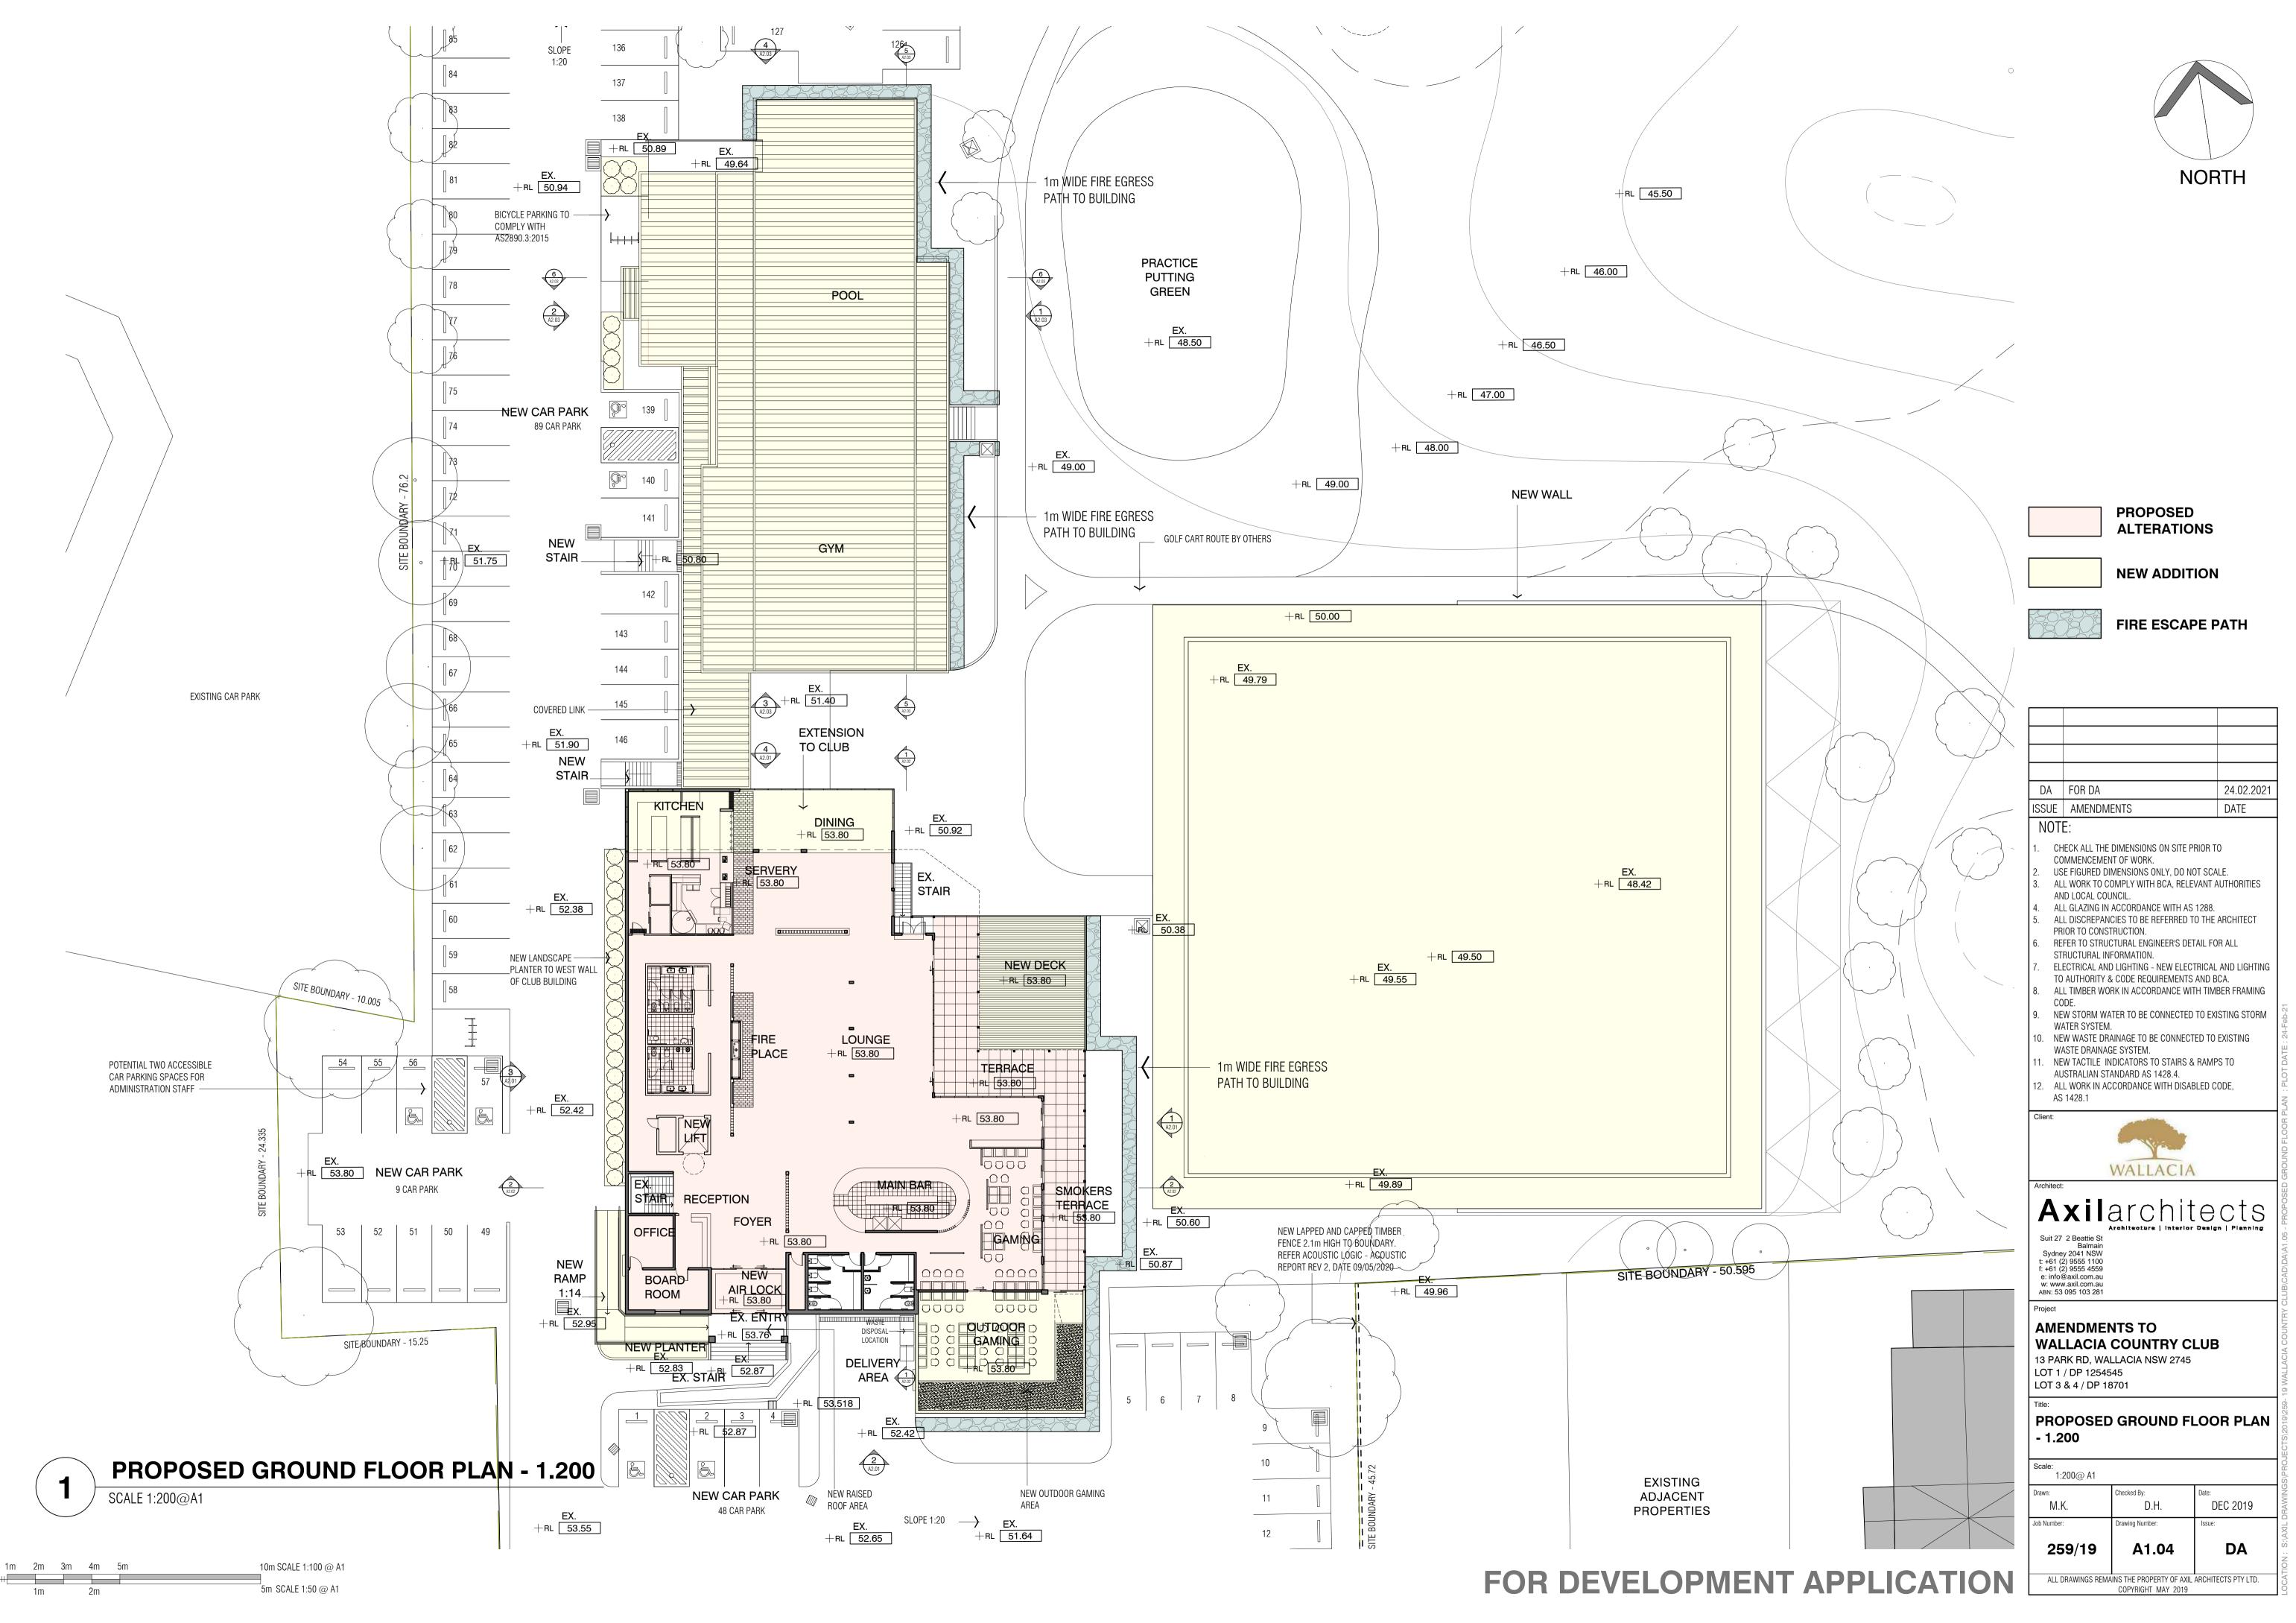

REA OF DEMOLITION.
  COORDINATE DEMOLITION PLAN WITH REMAINING
- ARCHITECTURAL DRAWINGS & DOCUMENTATION.
- PROTECT ALL EXISTING EQUIPMENT AND SERVICES

GENERALLY TO REMAIN IN PLACE.



Axilarchitects
Architecture | Interior Design | Planning

Architecture | Interior Design | Planni:
Suit 27 2 Beattie St
Balmain
Sydney 2041 NSW
t: +61 (2) 9555 1100

Sydney 2041 NSW t: +61 (2) 9555 1100 f: +61 (2) 9555 4559 e: info@axil.com.au w: www.axil.com.au ABN: 53 095 103 281

AMENDMENTS TO
WALLACIA COUNTRY CLUB
13 PARK RD, WALLACIA NSW 2745
LOT 1 / DP 1254545
LOT 3 & 4 / DP 18701

DEMOLITION LOWER LEVEL PLAN

 1:100@ A1

 Drawn:
 Checked By:
 Date:

 M.K.
 D.H.
 DEC 2019

 Job Number:
 Issue:

 259/19
 A1.01
 DA

 ALL DRAWINGS REMAINS THE PROPERTY OF AXIL ARCHITECTS PTY LTD.

 COPYRIGHT MAY 2019





















**PROPOSED** 

**ALTERATIONS** 

**NEW ADDITION** 



FIRE ESCAPE PATH

| DA1   | FOR DA     | 14.02.2022 |
|-------|------------|------------|
| DA    | FOR DA     | 24.02.2021 |
| ISSUE | AMENDMENTS | DATE       |

- CHECK ALL THE DIMENSIONS ON SITE PRIOR TO COMMENCEMENT OF WORK. USE FIGURED DIMENSIONS ONLY, DO NOT SCALE.
- AND LOCAL COUNCIL. ALL GLAZING IN ACCORDANCE WITH AS 1288. ALL DISCREPANCIES TO BE REFERRED TO THE ARCHITECT
- PRIOR TO CONSTRUCTION. REFER TO STRUCTURAL ENGINEER'S DETAIL FOR ALL STRUCTURAL INFORMATION.
- ELECTRICAL AND LIGHTING NEW ELECTRICAL AND LIGHTING TO AUTHORITY & CODE REQUIREMENTS AND BCA.

ALL WORK TO COMPLY WITH BCA, RELEVANT AUTHORITIES

- NEW WASTE DRAINAGE TO BE CONNECTED TO EXISTING
- WASTE DRAINAGE SYSTEM. NEW TACTILE INDICATORS TO STAI