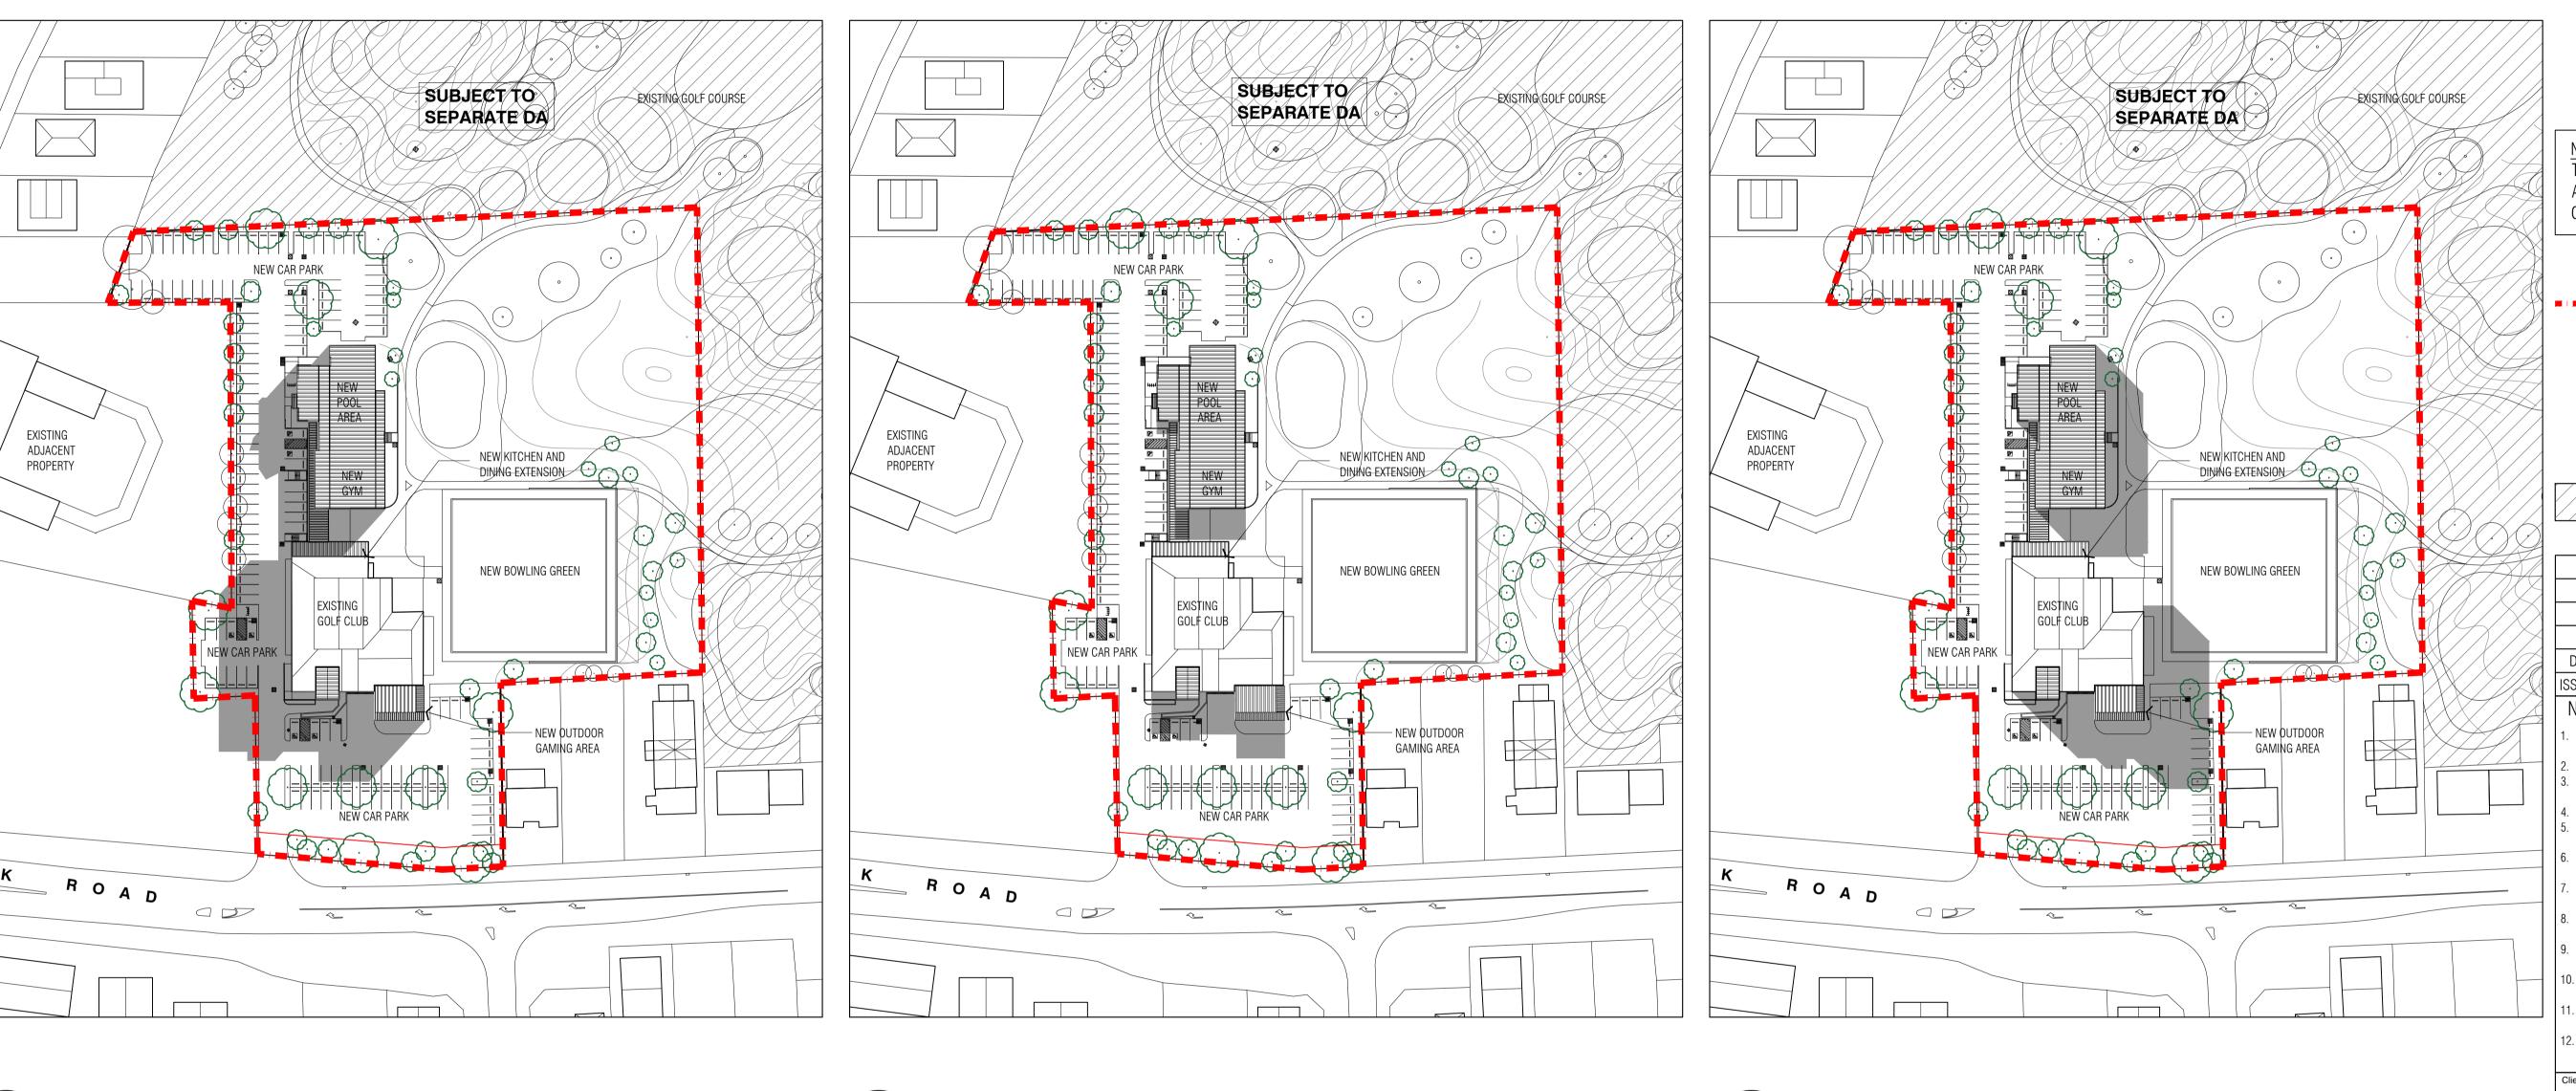

SCALE 1:250

PROPOSED CLUB **BOUNDARY** 

**PROPOSED ALTERATIONS** 

**NEW ADDITION** 

FIRE ESCAPE PATH

SUBJECT TO SEPARATE DA

| DA    | FOR DA     | 24.02.2021 |
|-------|------------|------------|
| ISSUE | AMENDMENTS | DATE       |
| NOT   | <br>       |            |