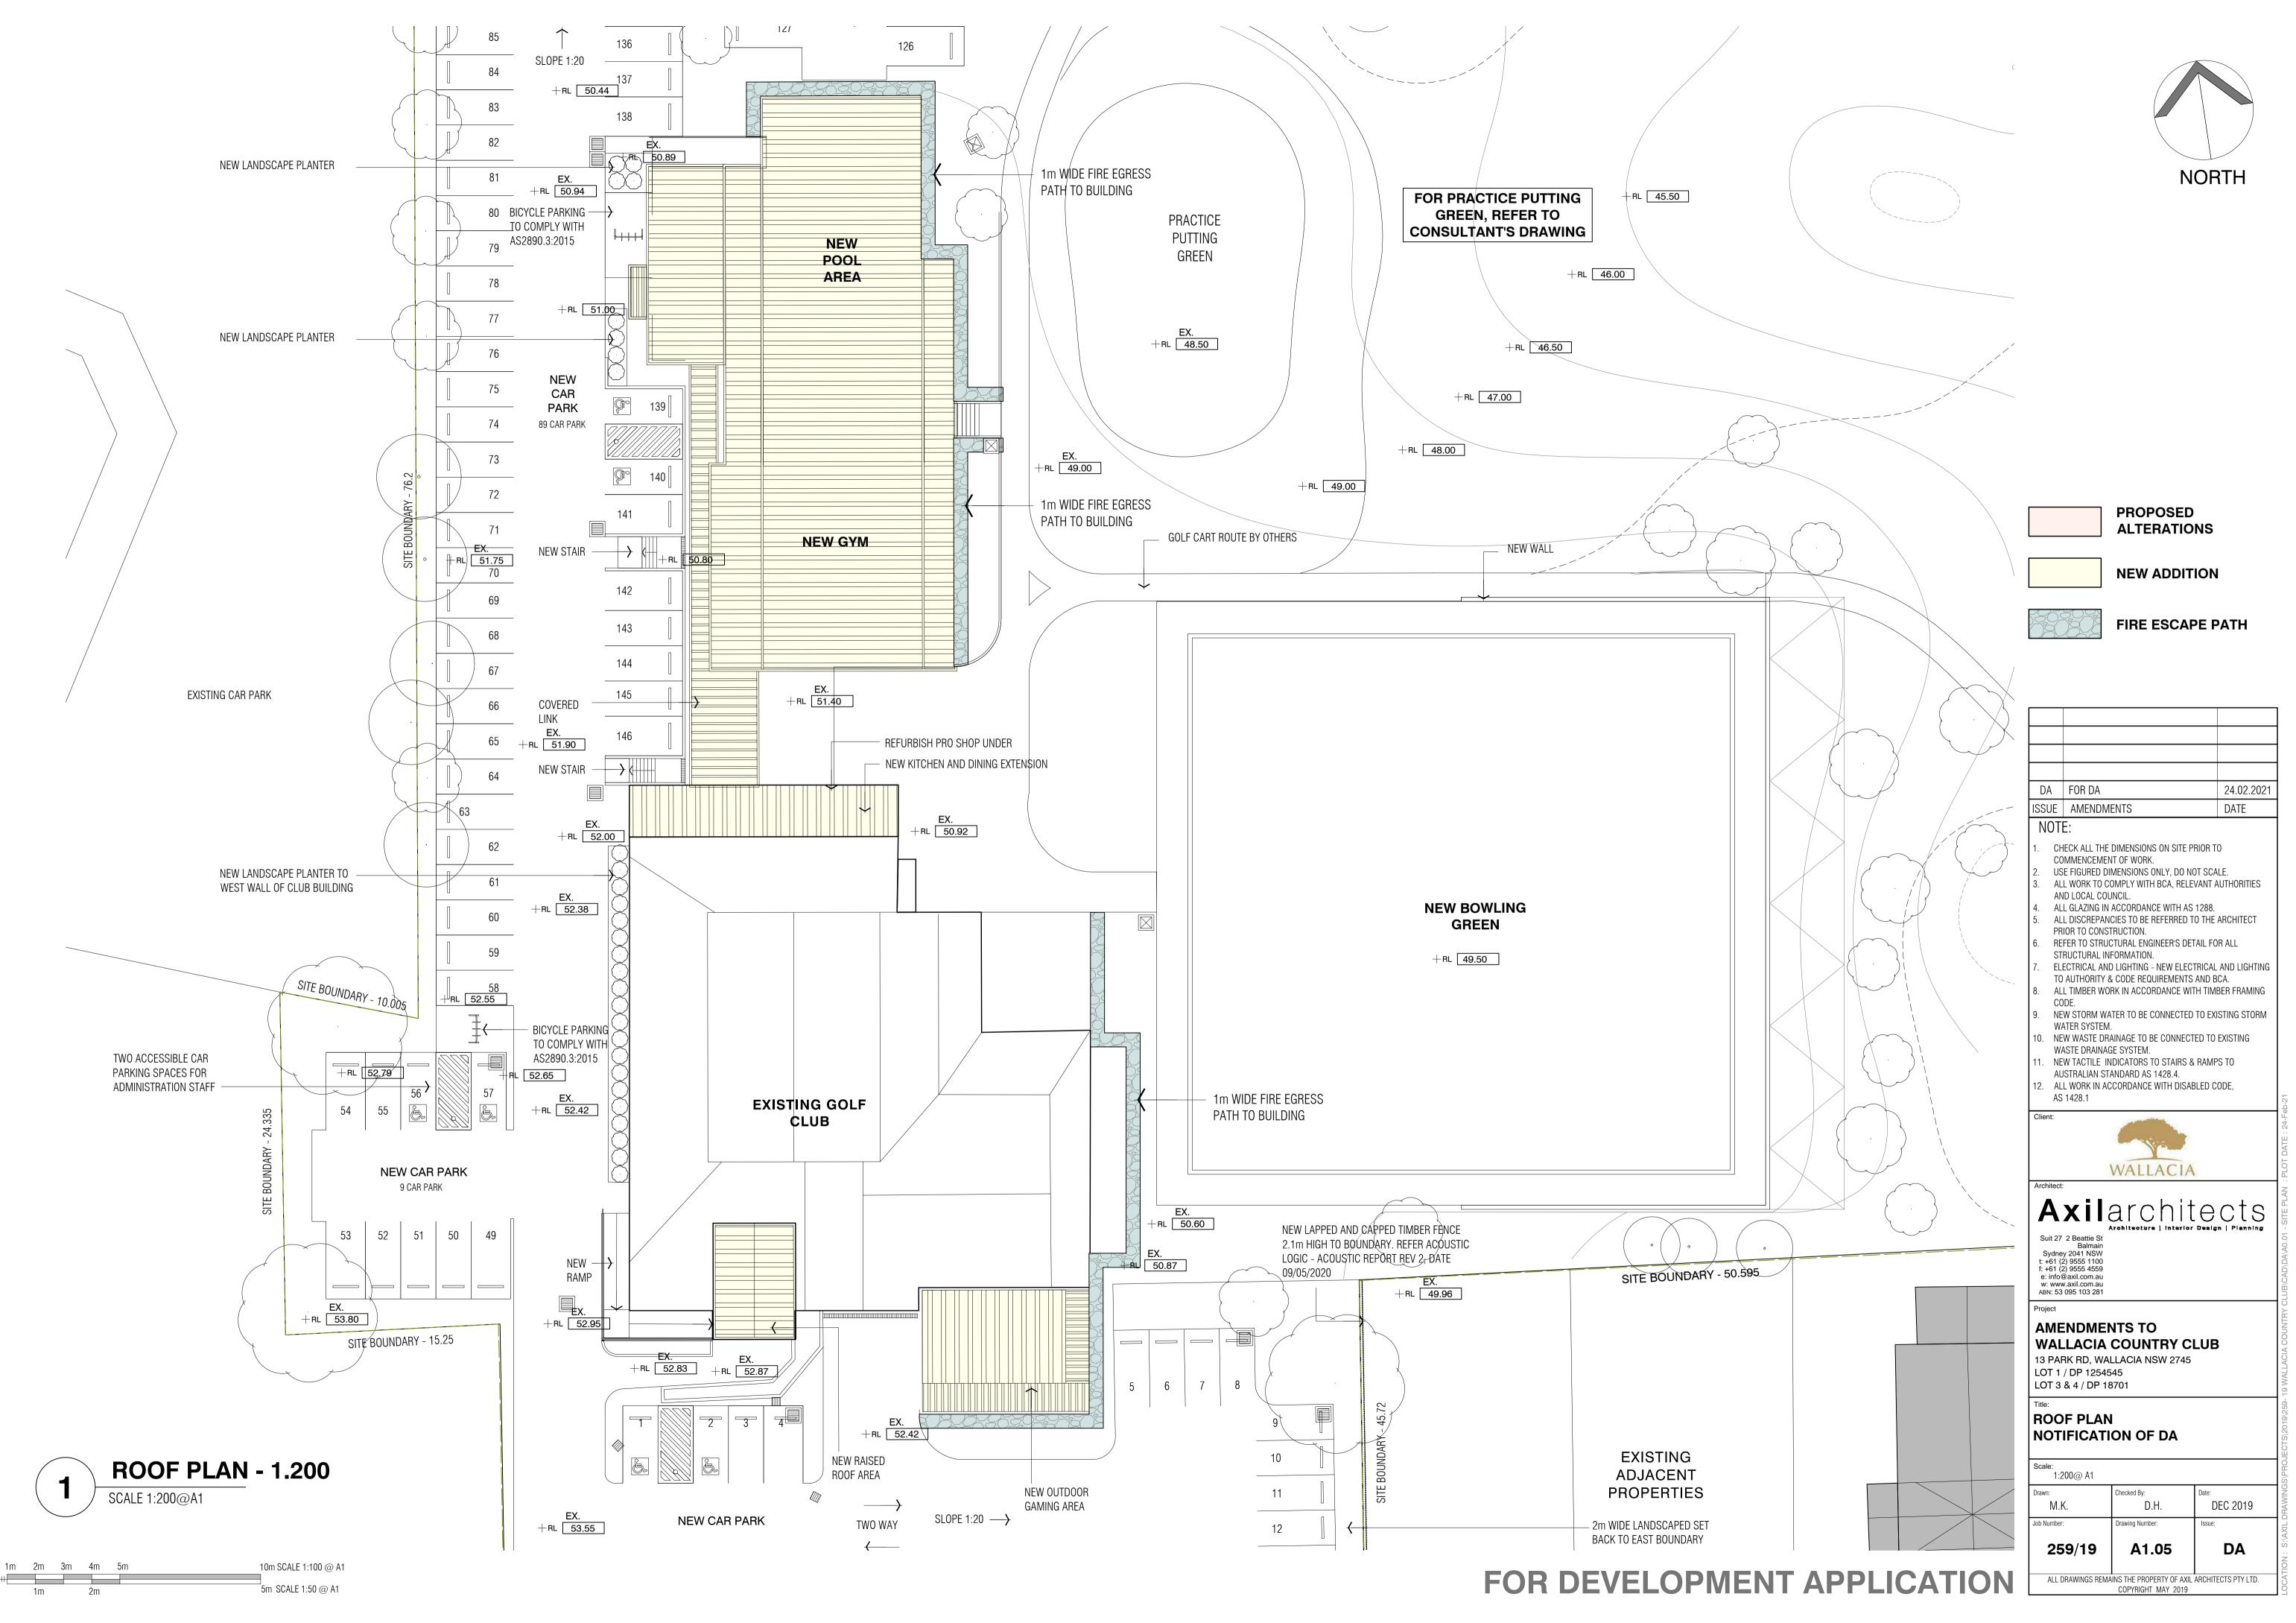

A OF DEMOLITION.
  COORDINATE DEMOLITION PLAN WITH REMAINING
- ARCHITECTURAL DRAWINGS & DOCUMENTATION.
- PROTECT ALL EXISTING EQUIPMENT AND SERVICES

GENERALLY TO REMAIN IN PLACE.



Axilarchitects
Architecture | Interior Design | Planning

Architecture | Interior Design | Planni:
Suit 27 2 Beattie St
Balmain
Sydney 2041 NSW
t: +61 (2) 9555 1100

Sydney 2041 NSW t: +61 (2) 9555 1100 f: +61 (2) 9555 4559 e: info@axil.com.au w: www.axil.com.au ABN: 53 095 103 281

AMENDMENTS TO
WALLACIA COUNTRY CLUB
13 PARK RD, WALLACIA NSW 2745
LOT 1 / DP 1254545
LOT 3 & 4 / DP 18701

DEMOLITION LOWER LEVEL PLAN

 1:100@ A1

 Drawn:
 Checked By:
 Date:

 M.K.
 D.H.
 DEC 2019

 Job Number:
 Issue:

 259/19
 A1.01
 DA

 ALL DRAWINGS REMAINS THE PROPERTY OF AXIL ARCHITECTS PTY LTD.

 COPYRIGHT MAY 2019





















**PROPOSED** 

**ALTERATIONS** 

**NEW ADDITION** 



FIRE ESCAPE PATH

| DA1   | FOR DA     | 14.02.2022 |
|-------|------------|------------|
| DA    | FOR DA     | 24.02.2021 |
| ISSUE | AMENDMENTS | DATE       |

- CHECK ALL THE DIMENSIONS ON SITE PRIOR TO COMMENCEMENT OF WORK. USE FIGURED DIMENSIONS ONLY, DO NOT SCALE.
- AND LOCAL COUNCIL. ALL GLAZING IN ACCORDANCE WITH AS 1288. ALL DISCREPANCIES TO BE REFERRED TO THE ARCHITECT
- PRIOR TO CONSTRUCTION. REFER TO STRUCTURAL ENGINEER'S DETAIL FOR ALL STRUCTURAL INFORMATION.
- ELECTRICAL AND LIGHTING NEW ELECTRICAL AND LIGHTING TO AUTHORITY & CODE REQUIREMENTS AND BCA.

ALL WORK TO COMPLY WITH BCA, RELEVANT AUTHORITIES

- NEW WASTE DRAINAGE TO BE CONNECTED TO EXISTING
- WASTE DRAINAGE SYSTEM. NEW TACTILE INDICATORS TO STAIRS