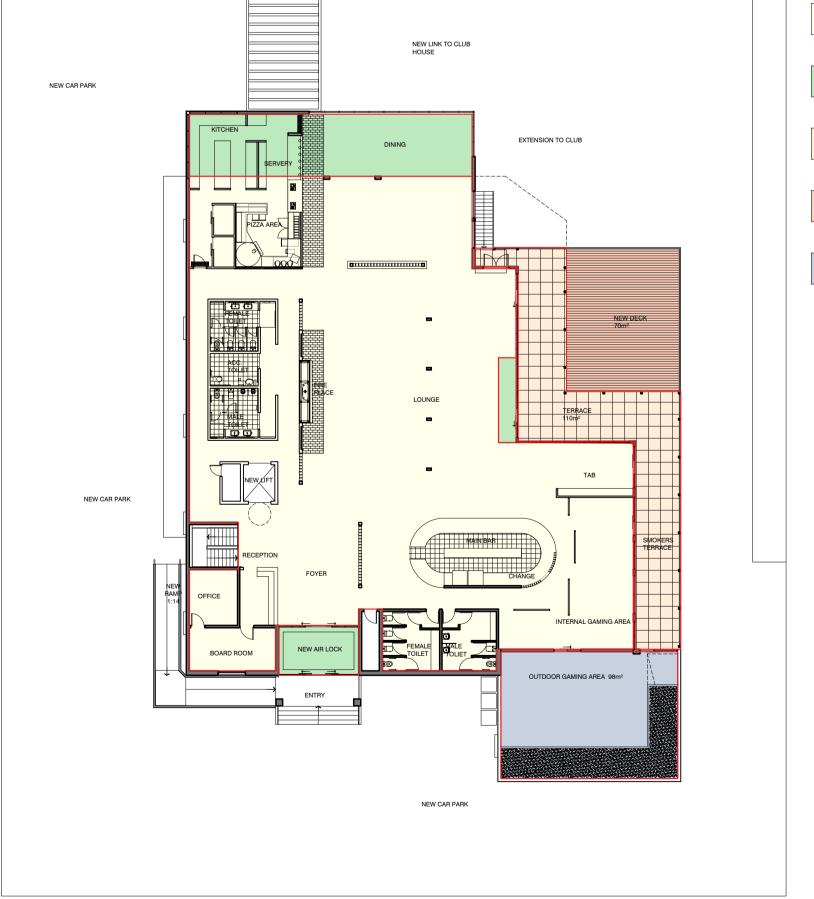

10m SCALE 1:100 @ A1

5m SCALE 1:50 @ A1

BOH / SERVICES AREA

SCALE 1:250

 $AREA = 733m^2$ 

PROPOSED GROUND FLOOR AREA SCALE 1:250

FOR DEVELOPMENT APPLICATION

Document Set ID: 9494671 Version: 1, Version Date: 02/03/2021