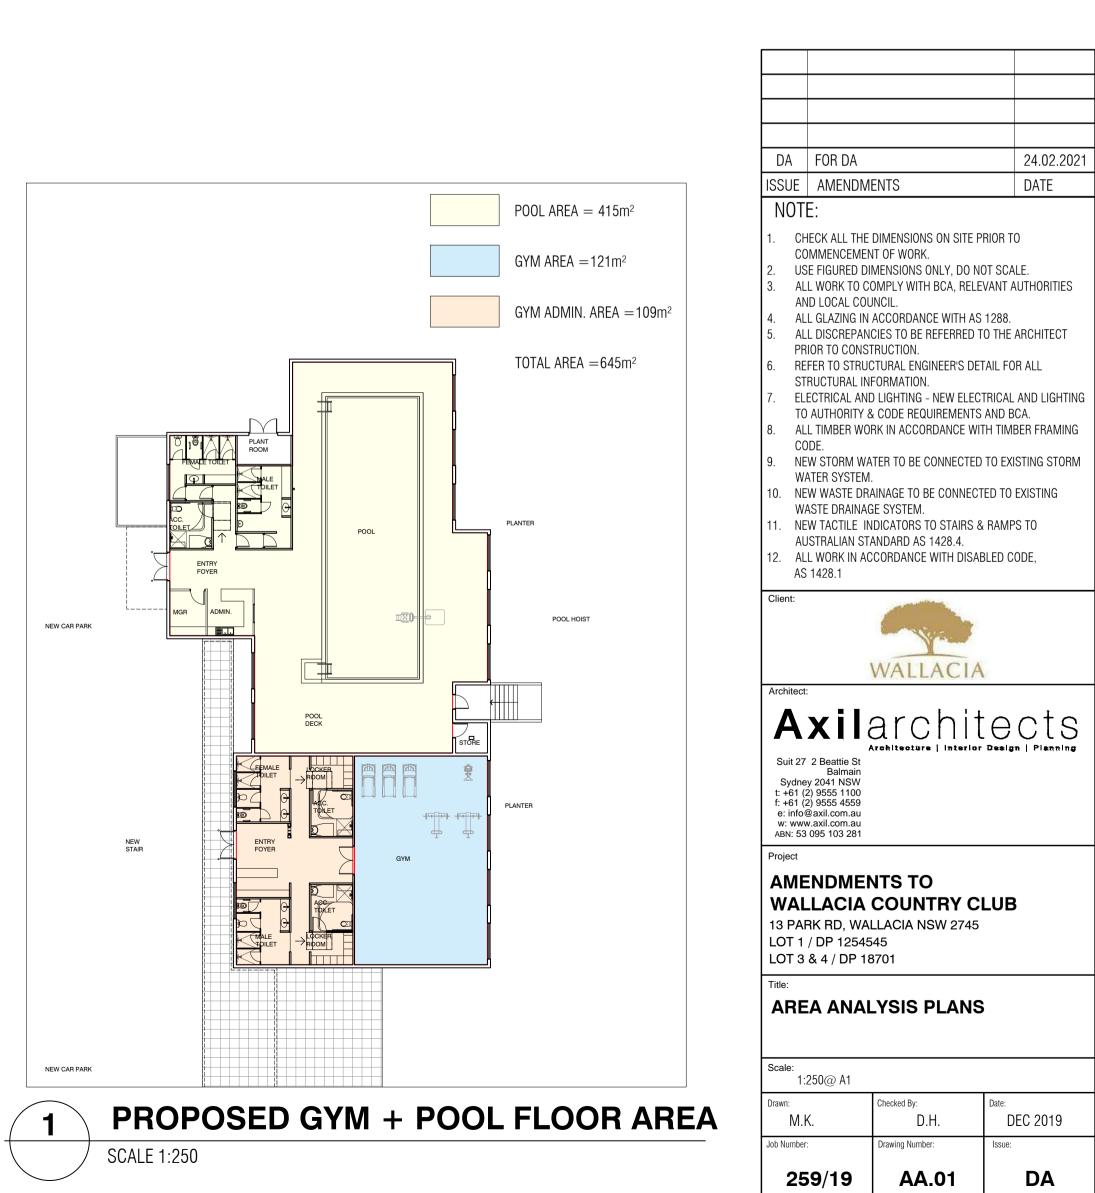

tie St Balmain Sydney 2041 NSW t: +61 (2) 9555 1100 f: +61 (2) 9555 4559 e: info@axil.com.au w: www.axil.com.au ABN: 53 095 103 281

**AMENDMENTS TO** WALLACIA COUNTRY CLUB 13 PARK RD, WALLACIA NSW 2745 LOT 1 / DP 1254545 LOT 3 & 4 / DP 18701

SECTIONS - CLUB HOUSE 1:100@ A1

M.K. D.H. DEC 2019 259/19 A2.02 DA

ALL DRAWINGS REMAINS THE PROPERTY OF AXIL ARCHITECTS PTY LTD.

COPYRIGHT MAY 2019

10m SCALE 1:100 @ A1 5m SCALE 1:50 @ A1

FOR DEVELOPMENT APPLICATION





1 EAST ELEVATION - WALLACIA COUNTRY CLUB
SCALE 1:200@A1



WEST ELEVATION - WALLACIA COUNTRY CLUB (SECTION E-E)

SCALE 1:200@A1





SOUTH ELEVATION - WALLACIA COUNTRY CLUB

SCALE 1:200@A1



259/19

A2.04

ALL DRAWINGS REMAINS THE PROPERTY OF AXIL ARCHITECTS PTY LTD.

DA

**NEW ADDITION** 

FOR DEVELOPMENT APPLICATION











24.02.2021

DATE

DEC 2019

DA





PROPOSED LOWER FLOOR AREA

10m SCALE 1:100 @ A1

5m SCALE 1:50 @ A1

BOH / SERVICES AREA



SCALE 1:250



 $AREA = 733m^2$ 

PROPOSED GROUND FLOOR AREA SCALE 1:250

FOR DEVELOPMENT APPLICATION

Document Set ID: 9494671 Version: 1, Version Date: 02/03/2021

SCALE 1:250









PROPOSED CLUB **BOUNDARY** 

**PROPOSED ALTERATIONS** 



**NEW ADDITION** 



FIRE ESCAPE PATH



SUBJECT TO SEPARATE DA

| DA    | FOR DA     | 24.02.2021 |
|-------|------------|------------|
| ISSUE | AMENDMENTS | DATE       |
| NOT   | <br>       |            |

# NOTE:

- CHECK ALL THE DIMENSIONS ON SITE PRIOR TO COMMENCEMENT OF WORK.
- USE FIGURED DIMENSIONS ONLY, DO NOT SCALE. ALL WORK TO COMPLY WITH BCA, RELEVANT AUTHORITIES AND LOCAL COUNCIL. ALL GLAZING IN ACCORDANCE