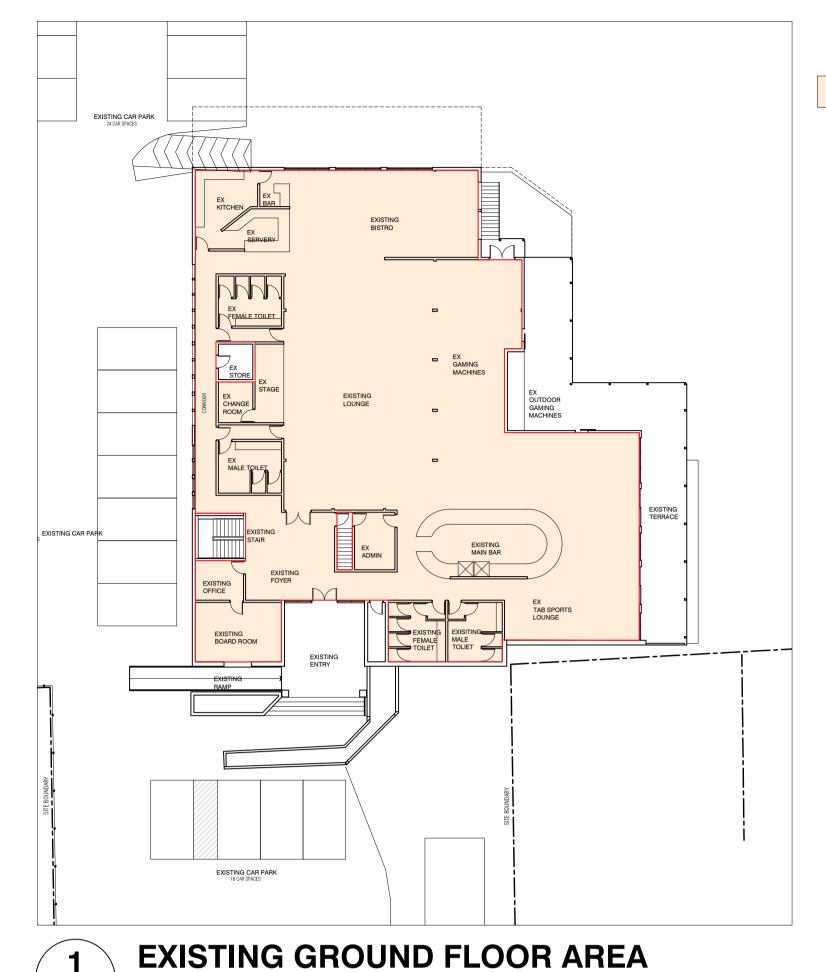

attie St Balmain Sydney 2041 NSW t: +61 (2) 9555 1100 f: +61 (2) 9555 4559 e: info@axil.com.au w: www.axil.com.au ABN: 53 095 103 281

**AMENDMENTS TO** WALLACIA COUNTRY CLUB 13 PARK RD, WALLACIA NSW 2745 LOT 1 / DP 1254545 LOT 3 & 4 / DP 18701

SECTIONS - CLUB HOUSE 1:100@ A1

M.K. D.H. DEC 2019 259/19 A2.02 DA

ALL DRAWINGS REMAINS THE PROPERTY OF AXIL ARCHITECTS PTY LTD.

COPYRIGHT MAY 2019

10m SCALE 1:100 @ A1 5m SCALE 1:50 @ A1

FOR DEVELOPMENT APPLICATION





1 EAST ELEVATION - WALLACIA COUNTRY CLUB
SCALE 1:200@A1



WEST ELEVATION - WALLACIA COUNTRY CLUB (SECTION E-E)

SCALE 1:200@A1





SOUTH ELEVATION - WALLACIA COUNTRY CLUB

SCALE 1:200@A1



259/19

A2.04

ALL DRAWINGS REMAINS THE PROPERTY OF AXIL ARCHITECTS PTY LTD.

DA

**NEW ADDITION** 

FOR DEVELOPMENT APPLICATION











24.02.2021

DATE

DEC 2019

DA





PROPOSED LOWER FLOOR AREA

10m SCALE 1:100 @ A1

5m SCALE 1:50 @ A1

BOH / SERVICES AREA



SCALE 1:250



 $AREA = 733m^2$ 

PROPOSED GROUND FLOOR AREA SCALE 1:250

FOR DEVELOPMENT APPLICATION

Document Set ID: 9494671 Version: 1, Version Date: 02/03/2021

SCALE 1:250









PROPOSED CLUB **BOUNDARY** 

**PROPOSED ALTERATIONS** 



**NEW ADDITION** 



FIRE ESCAPE PATH



SUBJECT TO SEPARATE DA

| DA    | FOR DA     | 24.02.2021 |
|-------|------------|------------|
| ISSUE | AMENDMENTS | DATE       |
| NOT   | <br>       |            |

# NOTE:

- CHECK ALL THE DIMENSIONS ON SITE PRIOR TO COMMENCEMENT OF WORK.
- USE FIGURED DIMENSIONS ONLY, DO NOT SCALE. ALL WORK TO COMPLY WITH BCA, RELEVANT AUTHORITIES AND LOCAL COUNCIL. ALL GLAZING IN ACCORDANC