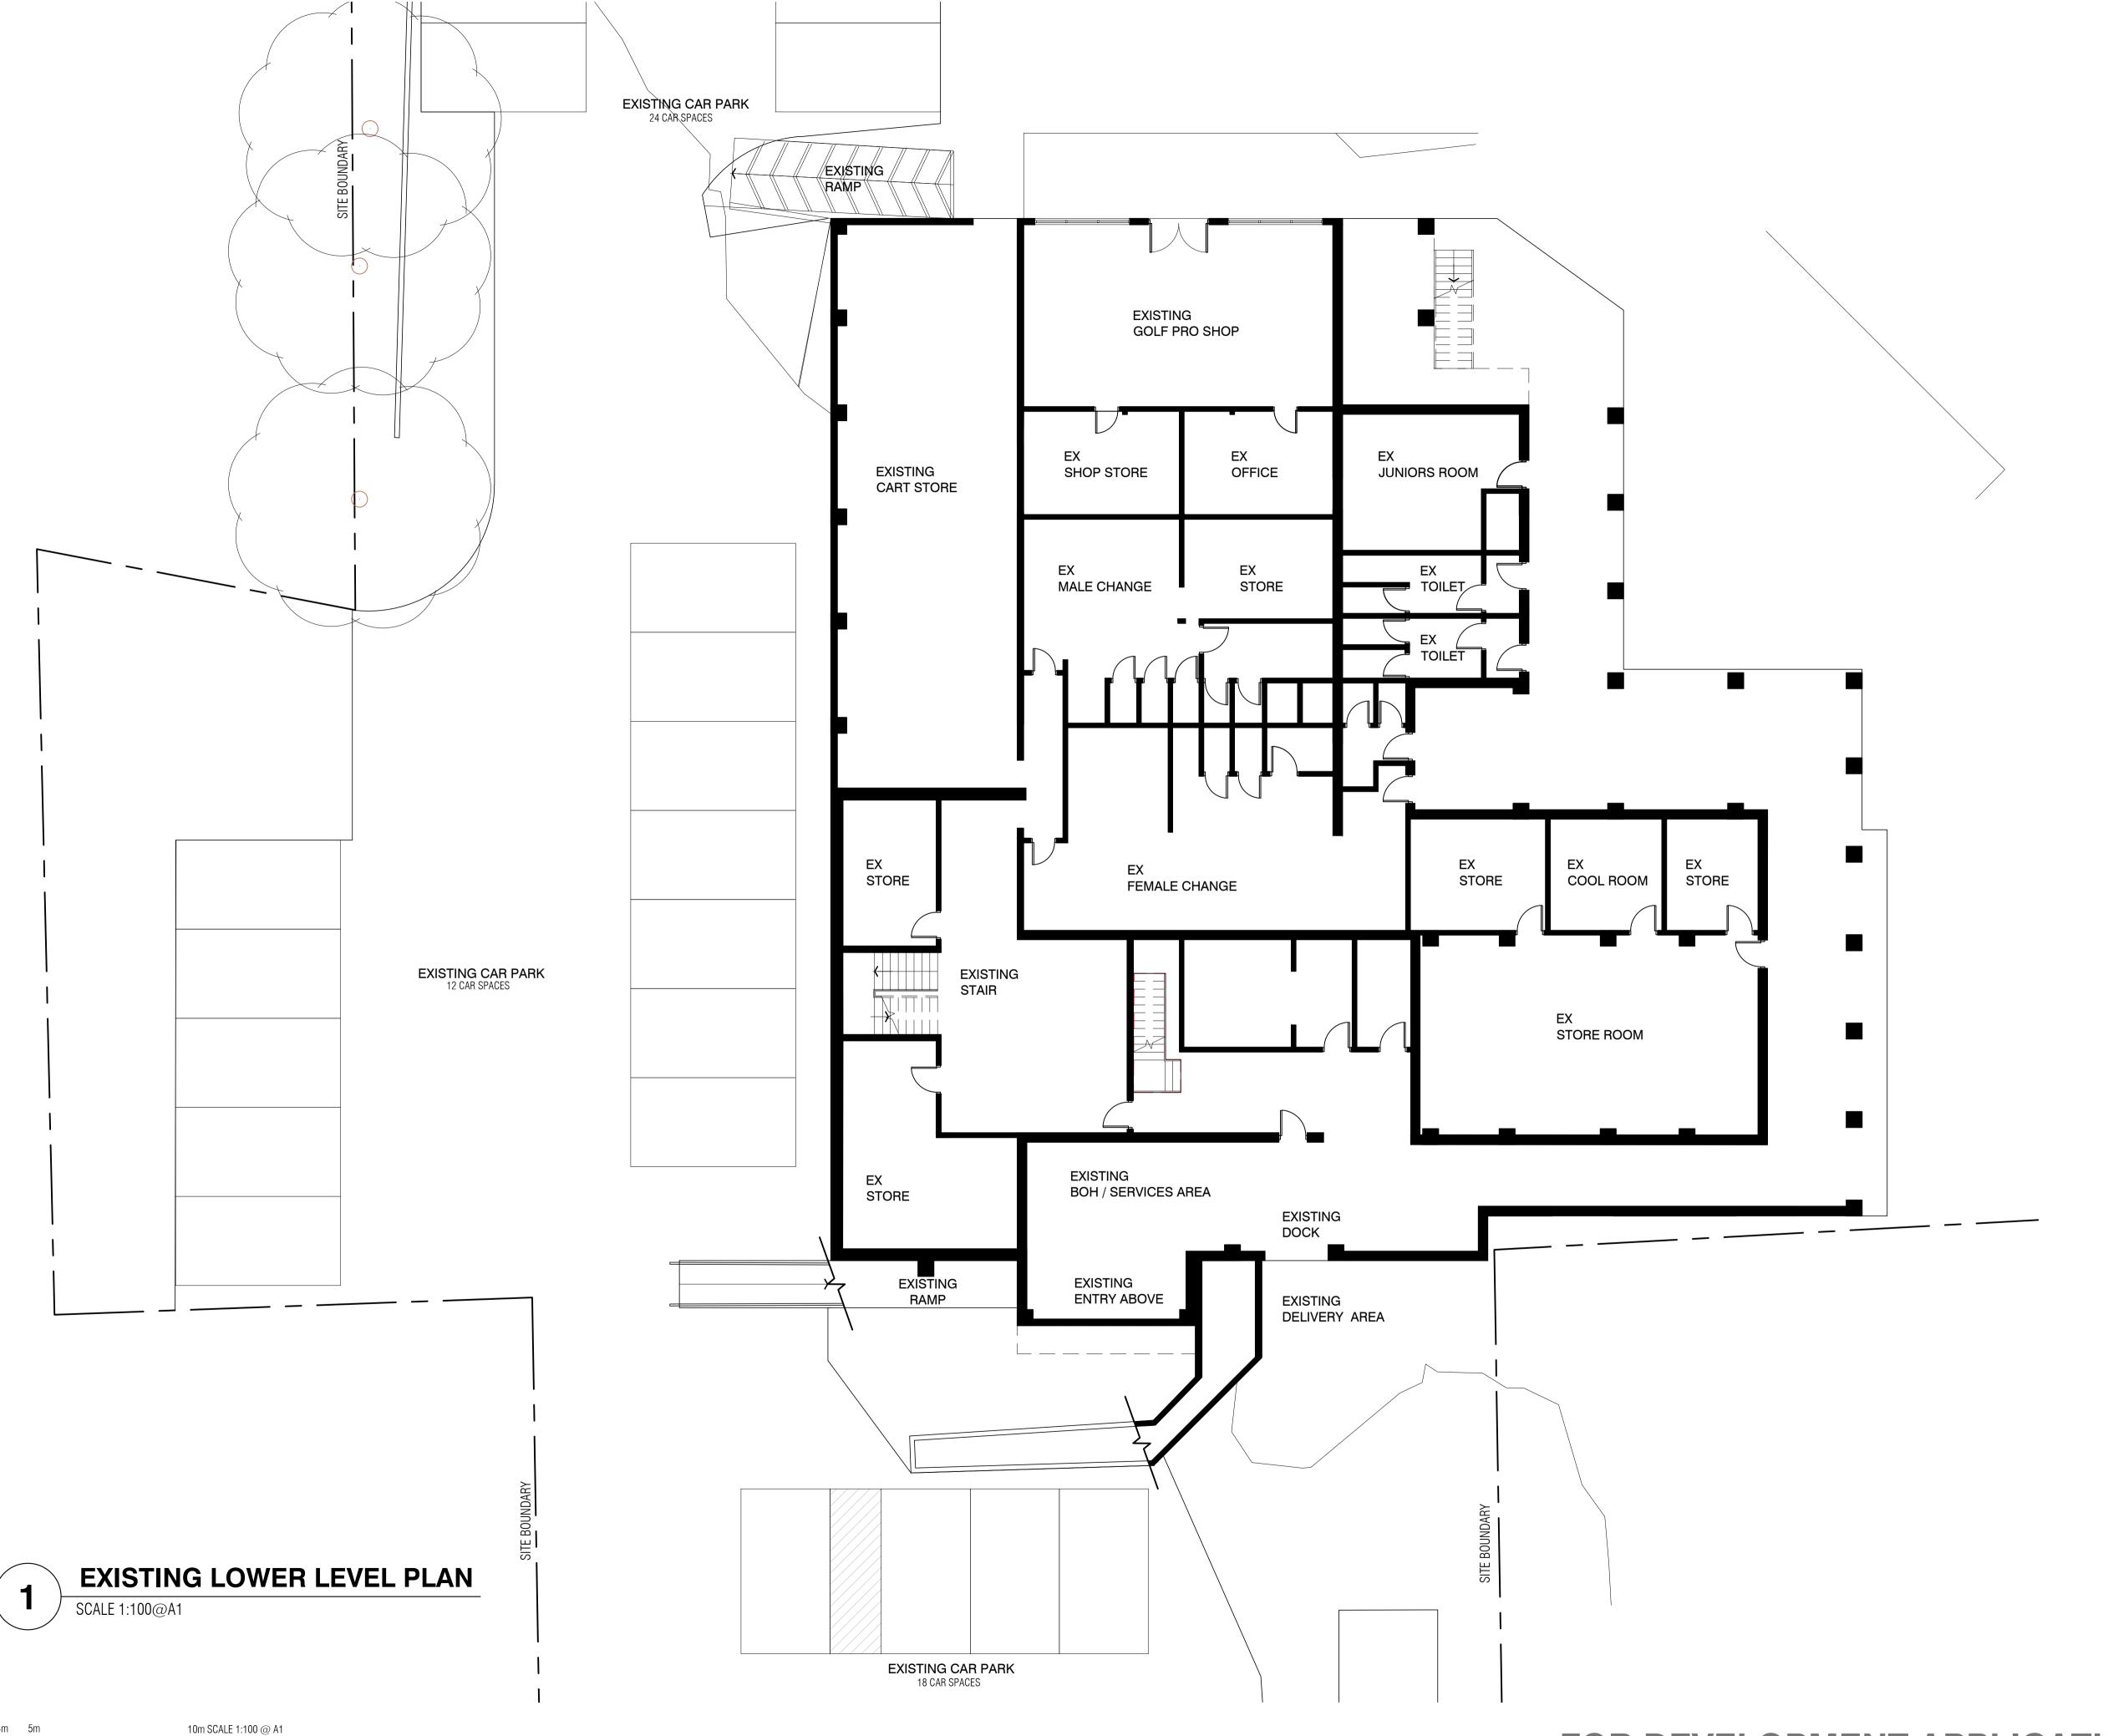

AMENDMENTS TO
WALLACIA COUNTRY CLUB
13 PARK RD, WALLACIA NSW 2745
LOT 1 / DP 1254545
LOT 3 & 4 / DP 18701

DEMOLITION LOWER LEVEL PLAN

 1:100@ A1

 Drawn:
 Checked By:
 Date:

 M.K.
 D.H.
 DEC 2019

 Job Number:
 Issue:

 259/19
 A1.01
 DA

 ALL DRAWINGS REMAINS THE PROPERTY OF AXIL ARCHITECTS PTY LTD.

 COPYRIGHT MAY 2019

**PROPOSED** 

**ALTERATIONS** 

**NEW ADDITION** 

FIRE ESCAPE PATH

| DA1   | FOR DA     | 14.02.2022 |
|-------|------------|------------|
| DA    | FOR DA     | 24.02.2021 |
| ISSUE | AMENDMENTS | DATE       |