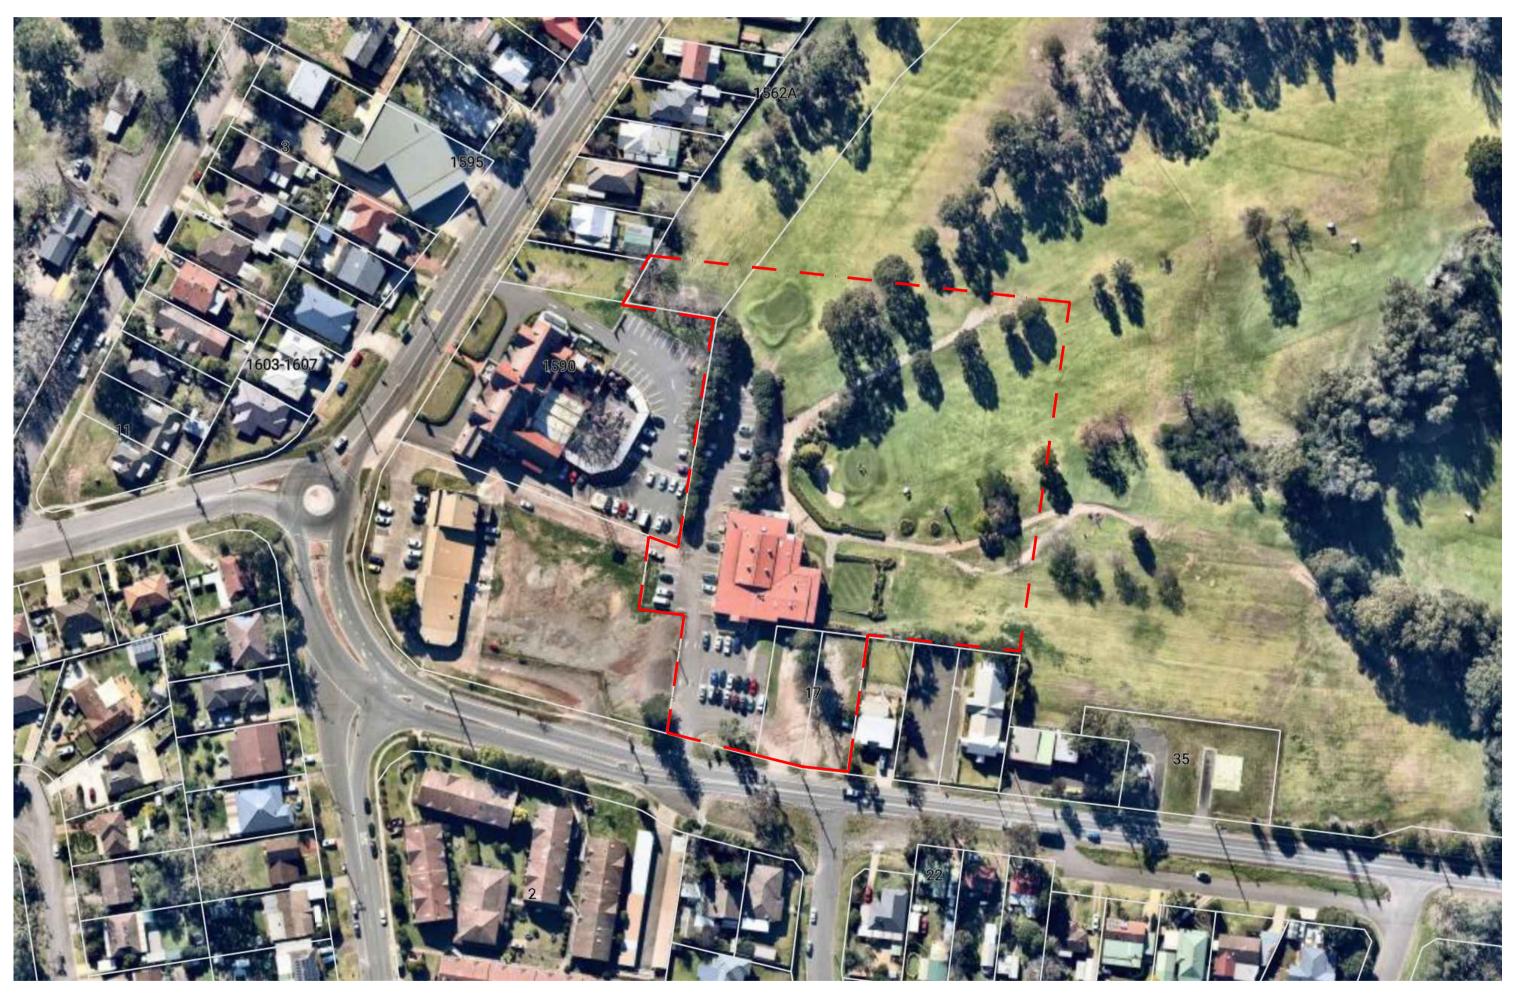

# DEVELOPMENT APPLICATION DOCUMENTATION WALLACIA COUNTRY CLUB

NORTH

13 PARK DRIVE, WALLACIA NSW 2745 LOT 1 / DP 1254545 AND LOT 3&4 / DP 18701

DATE: 24.02.2021

| Architectural Drawings |                                                     |          |  |
|------------------------|-----------------------------------------------------|----------|--|
| Drawing Number         | Drawing Name                                        | Rev      |  |
| INTRODUCTORY DOCUI     | MENTS                                               | <u> </u> |  |
| A0.00                  | COVER SHEET                                         | DA       |  |
| A0.01                  | PROPOSED SITE PLAN                                  | DA       |  |
| A0.02                  | EXISTING SITE PLAN                                  | DA       |  |
| A0.03                  | EXISTING LOWER LEVEL PLAN                           | DA       |  |
| A0.04                  | EXISTING GROUND FLOOR PLAN                          | DA       |  |
| A0.05                  | PROPOSED SITE PLAN - NORTH (1-250)                  | DA       |  |
| A0.06                  | PROPOSED SITE PLAN - SOUTH (1-250)                  | DA       |  |
| FLOOR PLANS            |                                                     | <u>'</u> |  |
| A1.01                  | DEMOLITION LOWER LEVEL PLAN                         | DA       |  |
| A1.02                  | DEMOLITION GROUND FLOOR PLAN                        | DA       |  |
| A1.03                  | PROPOSED LOWER LEVEL PLAN - 1.200                   | DA       |  |
| A1.04                  | PROPOSED GROUND FLOOR PLAN - 1.200                  | DA       |  |
| A1.05                  | ROOF PLAN - 1.200                                   | DA       |  |
| A1.06                  | PROPOSED LOWER LEVEL PLAN                           | DA       |  |
| A1.07                  | PROPOSED GROUND FLOOR PLAN                          | DA       |  |
| A1.08                  | PROPOSED POOL + GYM                                 | DA       |  |
| ELEVATIONS & SECTIO    | NS                                                  | <u>'</u> |  |
| A2.01                  | ELEVATIONS - CLUB HOUSE                             | DA       |  |
| A2.02                  | SECTIONS - CLUB HOUSE                               | DA       |  |
| A2.03                  | ELEVATIONS & SECTIONS NEW POOL + GYM                | DA       |  |
| A2.04                  | ELEVATIONS 1-200                                    | DA       |  |
| A2.05                  | ELEVATIONS 1-100                                    | DA       |  |
| A2.06                  | SECTIONS AA, BB, CC & DD                            | DA       |  |
| ANALYSIS DRAWINGS      |                                                     | <u>'</u> |  |
| SA.01                  | SITE ANALYSIS                                       | DA       |  |
| SD.01                  | SHADOW DIAGRAM - SHEET 1                            | DA       |  |
| SD.02                  | SHADOW DIAGRAM - SHEET 2                            | DA       |  |
| AA.01                  | AREA ANALYSIS PLANS                                 | DA       |  |
| AM.01                  | PROPOSED GROUND FLOOR PLAN ACCESSIBILITY & MOBILITY | DA       |  |
| AM.02                  | PROPOSED LOWER LEVEL PLAN ACCESSIBILITY & MOBILITY  | DA       |  |