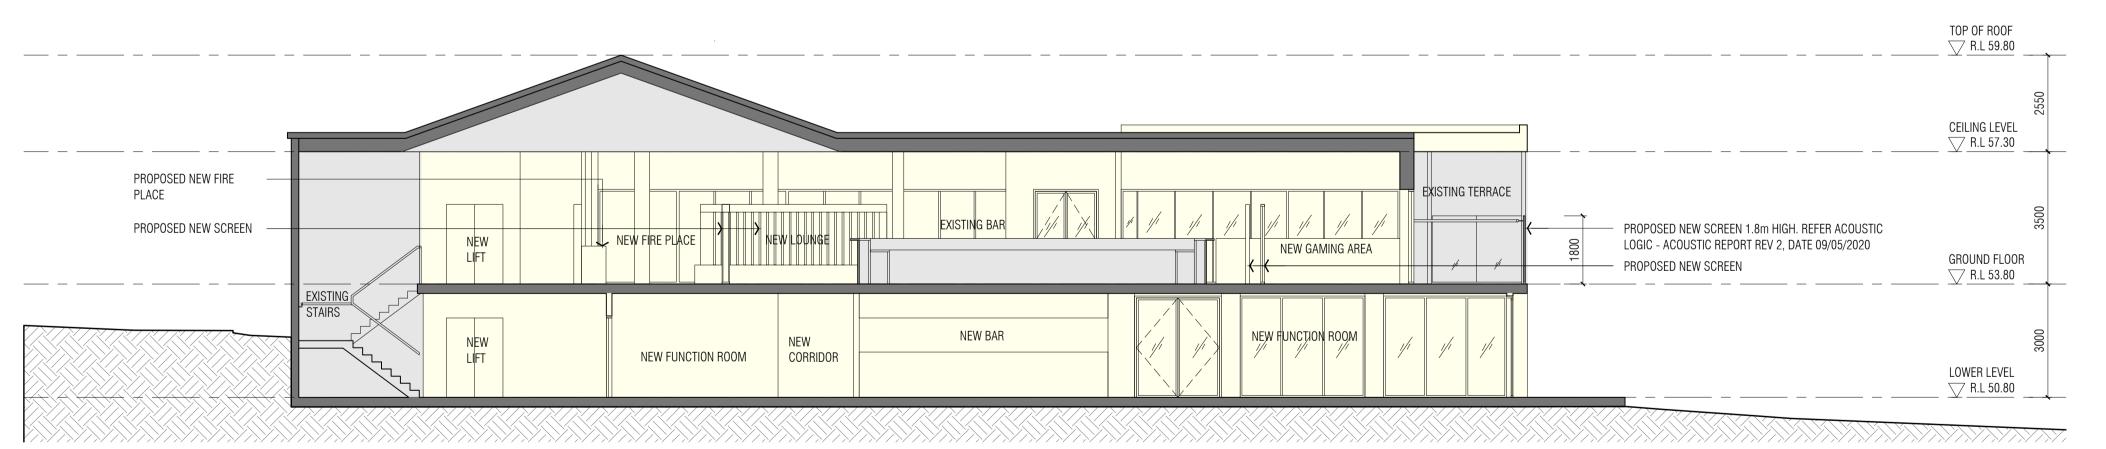

**NEW ADDITION** 

DA FOR DA 24.02.2021 ISSUE AMENDMENTS DATE CHECK ALL THE DIMENSIONS ON SITE PRIOR TO COMMENCEMENT OF WORK. USE FIGURED DIMENSIONS ONLY, DO NOT SCALE. ALL WORK TO COMPLY WITH BCA, RELEVANT AUTHORITIES AND LOCAL COUNCIL. ALL GLAZING IN ACCORDANCE WITH AS 1288. ALL DISCREPANCIES TO BE REFERRED TO THE ARCHITECT PRIOR TO CONSTRUCTION. REFER TO STRUCTURAL ENGINEER'S DETAIL FOR ALL STRUCTURAL INFORMATION. ELECTRICAL AND LIGHTING - NEW ELECTRICAL AND LIGHTING TO AUTHORITY & CODE REQUIREMENTS AND BCA. ALL TIMBER WORK IN ACCORDANCE WITH TIMBER FRAMING NEW STORM WATER TO BE CONNECTED TO EXISTING STORM WATER SYSTEM. NEW WASTE DRAINAGE TO BE CONNECTED TO EXISTING WASTE DRAINAGE SYSTEM. NEW TACTILE INDICATORS TO STAIRS & RAMPS TO AUSTRALIAN STANDARD AS 1428.4. ALL WORK IN ACCORDANCE WITH DISABLED CODE, AS 1428.1

Axilarchitects Suit 27 2 Beattie St Balmain Sydney 2041 NSW t: +61 (2) 9555 1100 f: +61 (2) 9555 4559 e: info@axil.com.au w: www.axil.com.au ABN: 53 095 103 281

**AMENDMENTS TO** WALLACIA COUNTRY CLUB 13 PARK RD, WALLACIA NSW 2745 LOT 1 / DP 1254545 LOT 3 & 4 / DP 18701

SECTIONS - CLUB HOUSE 1:100@ A1

M.K. D.H. DEC 2019 259/19 A2.02 DA

ALL DRAWINGS REMAINS THE PROPERTY OF AXIL ARCHITECTS PTY LTD.

COPYRIGHT MAY 2019

10m SCALE 1:100 @ A1 5m SCALE 1:50 @ A1

FOR DEVELOPMENT APPLICATION