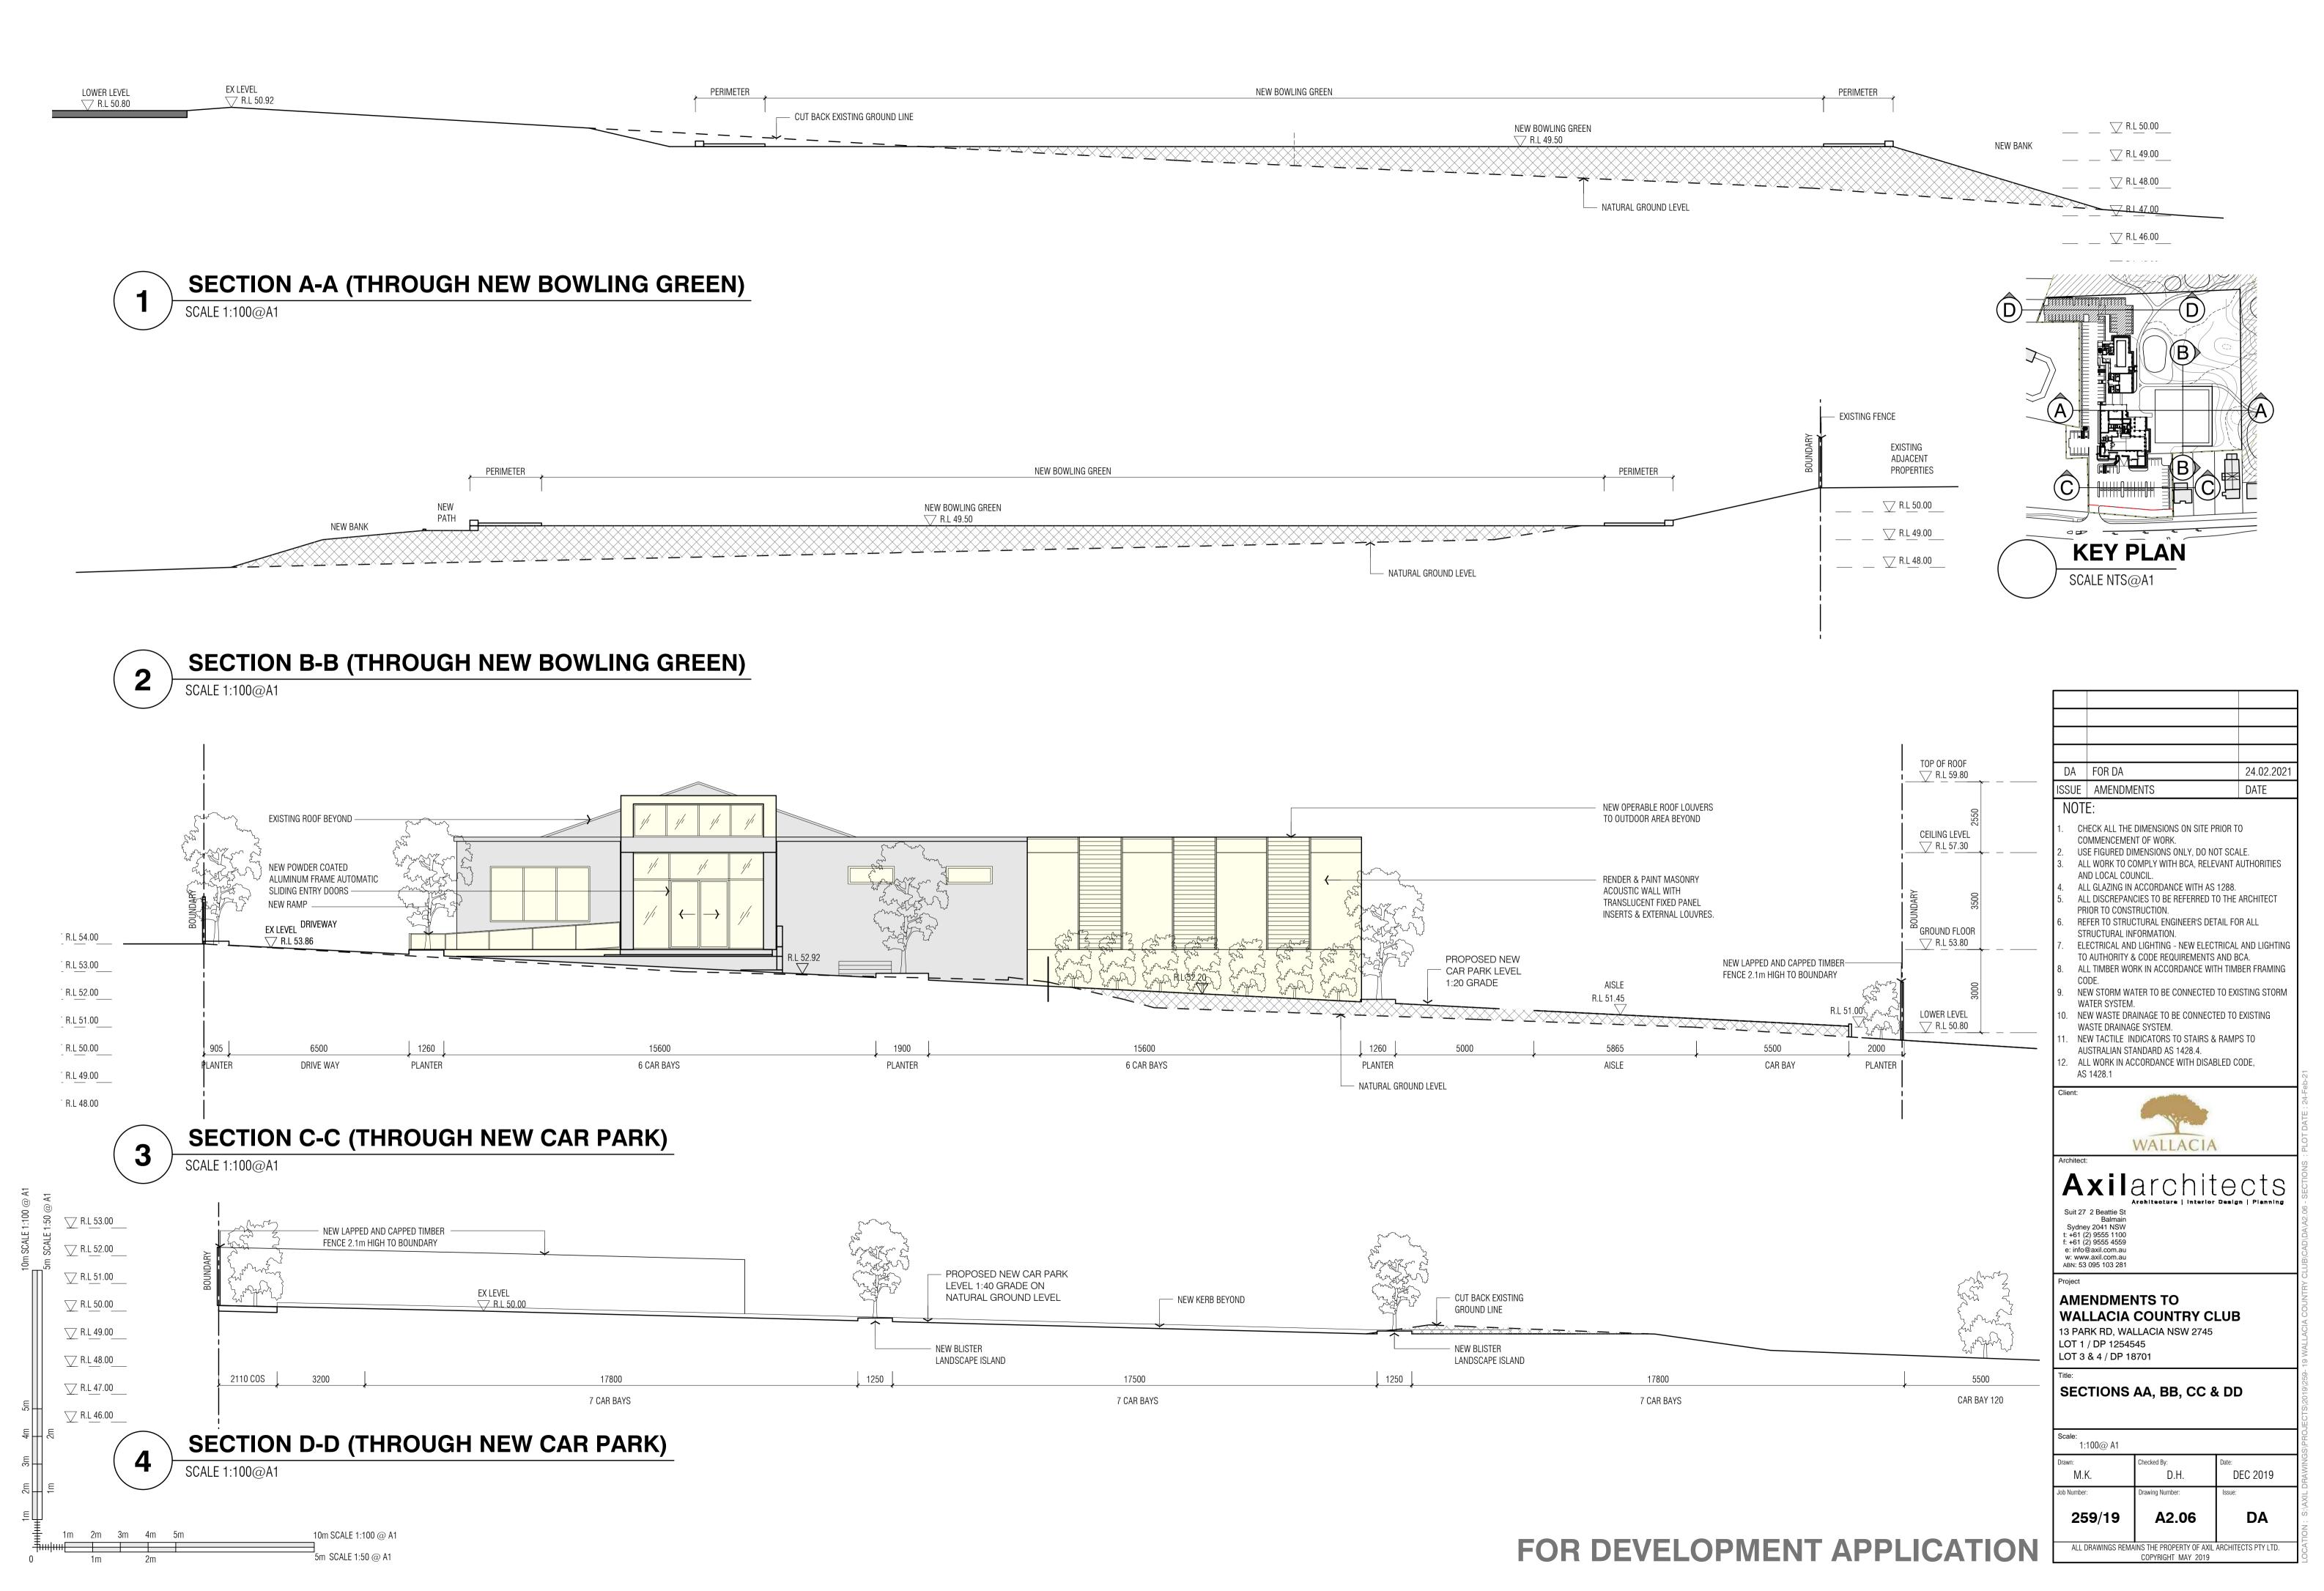

2 Beattie St Balmain Sydney 2041 NSW t: +61 (2) 9555 1100 f: +61 (2) 9555 4559 e: info@axil.com.au w: www.axil.com.au ABN: 53 095 103 281

**AMENDMENTS TO** WALLACIA COUNTRY CLUB 13 PARK RD, WALLACIA NSW 2745 LOT 1 / DP 1254545 LOT 3 & 4 / DP 18701

SECTIONS - CLUB HOUSE 1:100@ A1

M.K. D.H. DEC 2019 259/19 A2.02 DA

ALL DRAWINGS REMAINS THE PROPERTY OF AXIL ARCHITECTS PTY LTD.

COPYRIGHT MAY 2019

10m SCALE 1:100 @ A1 5m SCALE 1:50 @ A1

FOR DEVELOPMENT APPLICATION





1 EAST ELEVATION - WALLACIA COUNTRY CLUB
SCALE 1:200@A1



WEST ELEVATION - WALLACIA COUNTRY CLUB (SECTION E-E)

SCALE 1:200@A1





SOUTH ELEVATION - WALLACIA COUNTRY CLUB

SCALE 1:200@A1



259/19

A2.04

ALL DRAWINGS REMAINS THE PROPERTY OF AXIL ARCHITECTS PTY LTD.

DA

**NEW ADDITION** 

FOR DEVELOPMENT APPLICATION











24.02.2021

DATE

DEC 2019

DA





PROPOSED LOWER FLOOR AREA

10m SCALE 1:100 @ A1

5m SCALE 1:50 @ A1

BOH / SERVICES AREA



SCALE 1:250



 $AREA = 733m^2$ 

PROPOSED GROUND FLOOR AREA SCALE 1:250

FOR DEVELOPMENT APPLICATION

Document Set ID: 9494671 Version: 1, Version Date: 02/03/2021

SCALE 1:250









PROPOSED CLUB **BOUNDARY** 

**PROPOSED ALTERATIONS** 



**NEW ADDITION** 



FIRE ESCAPE PATH



SUBJECT TO SEPARATE DA

| DA    | FOR DA     | 24.02.2021 |
|-------|------------|------------|
| ISSUE | AMENDMENTS | DATE       |
| NOT   | <br>       |            |

# NOTE:

- CHECK ALL THE DIMENSIONS ON SITE PRIOR TO COMMENCEMENT OF WORK.
- USE FIGURED DIMENSIONS ONLY, DO NOT SCALE. ALL WORK TO COMPLY WITH BCA, RELEVANT AUTHORITIES AND LOCAL COUNCIL. ALL GLAZING IN ACCOR