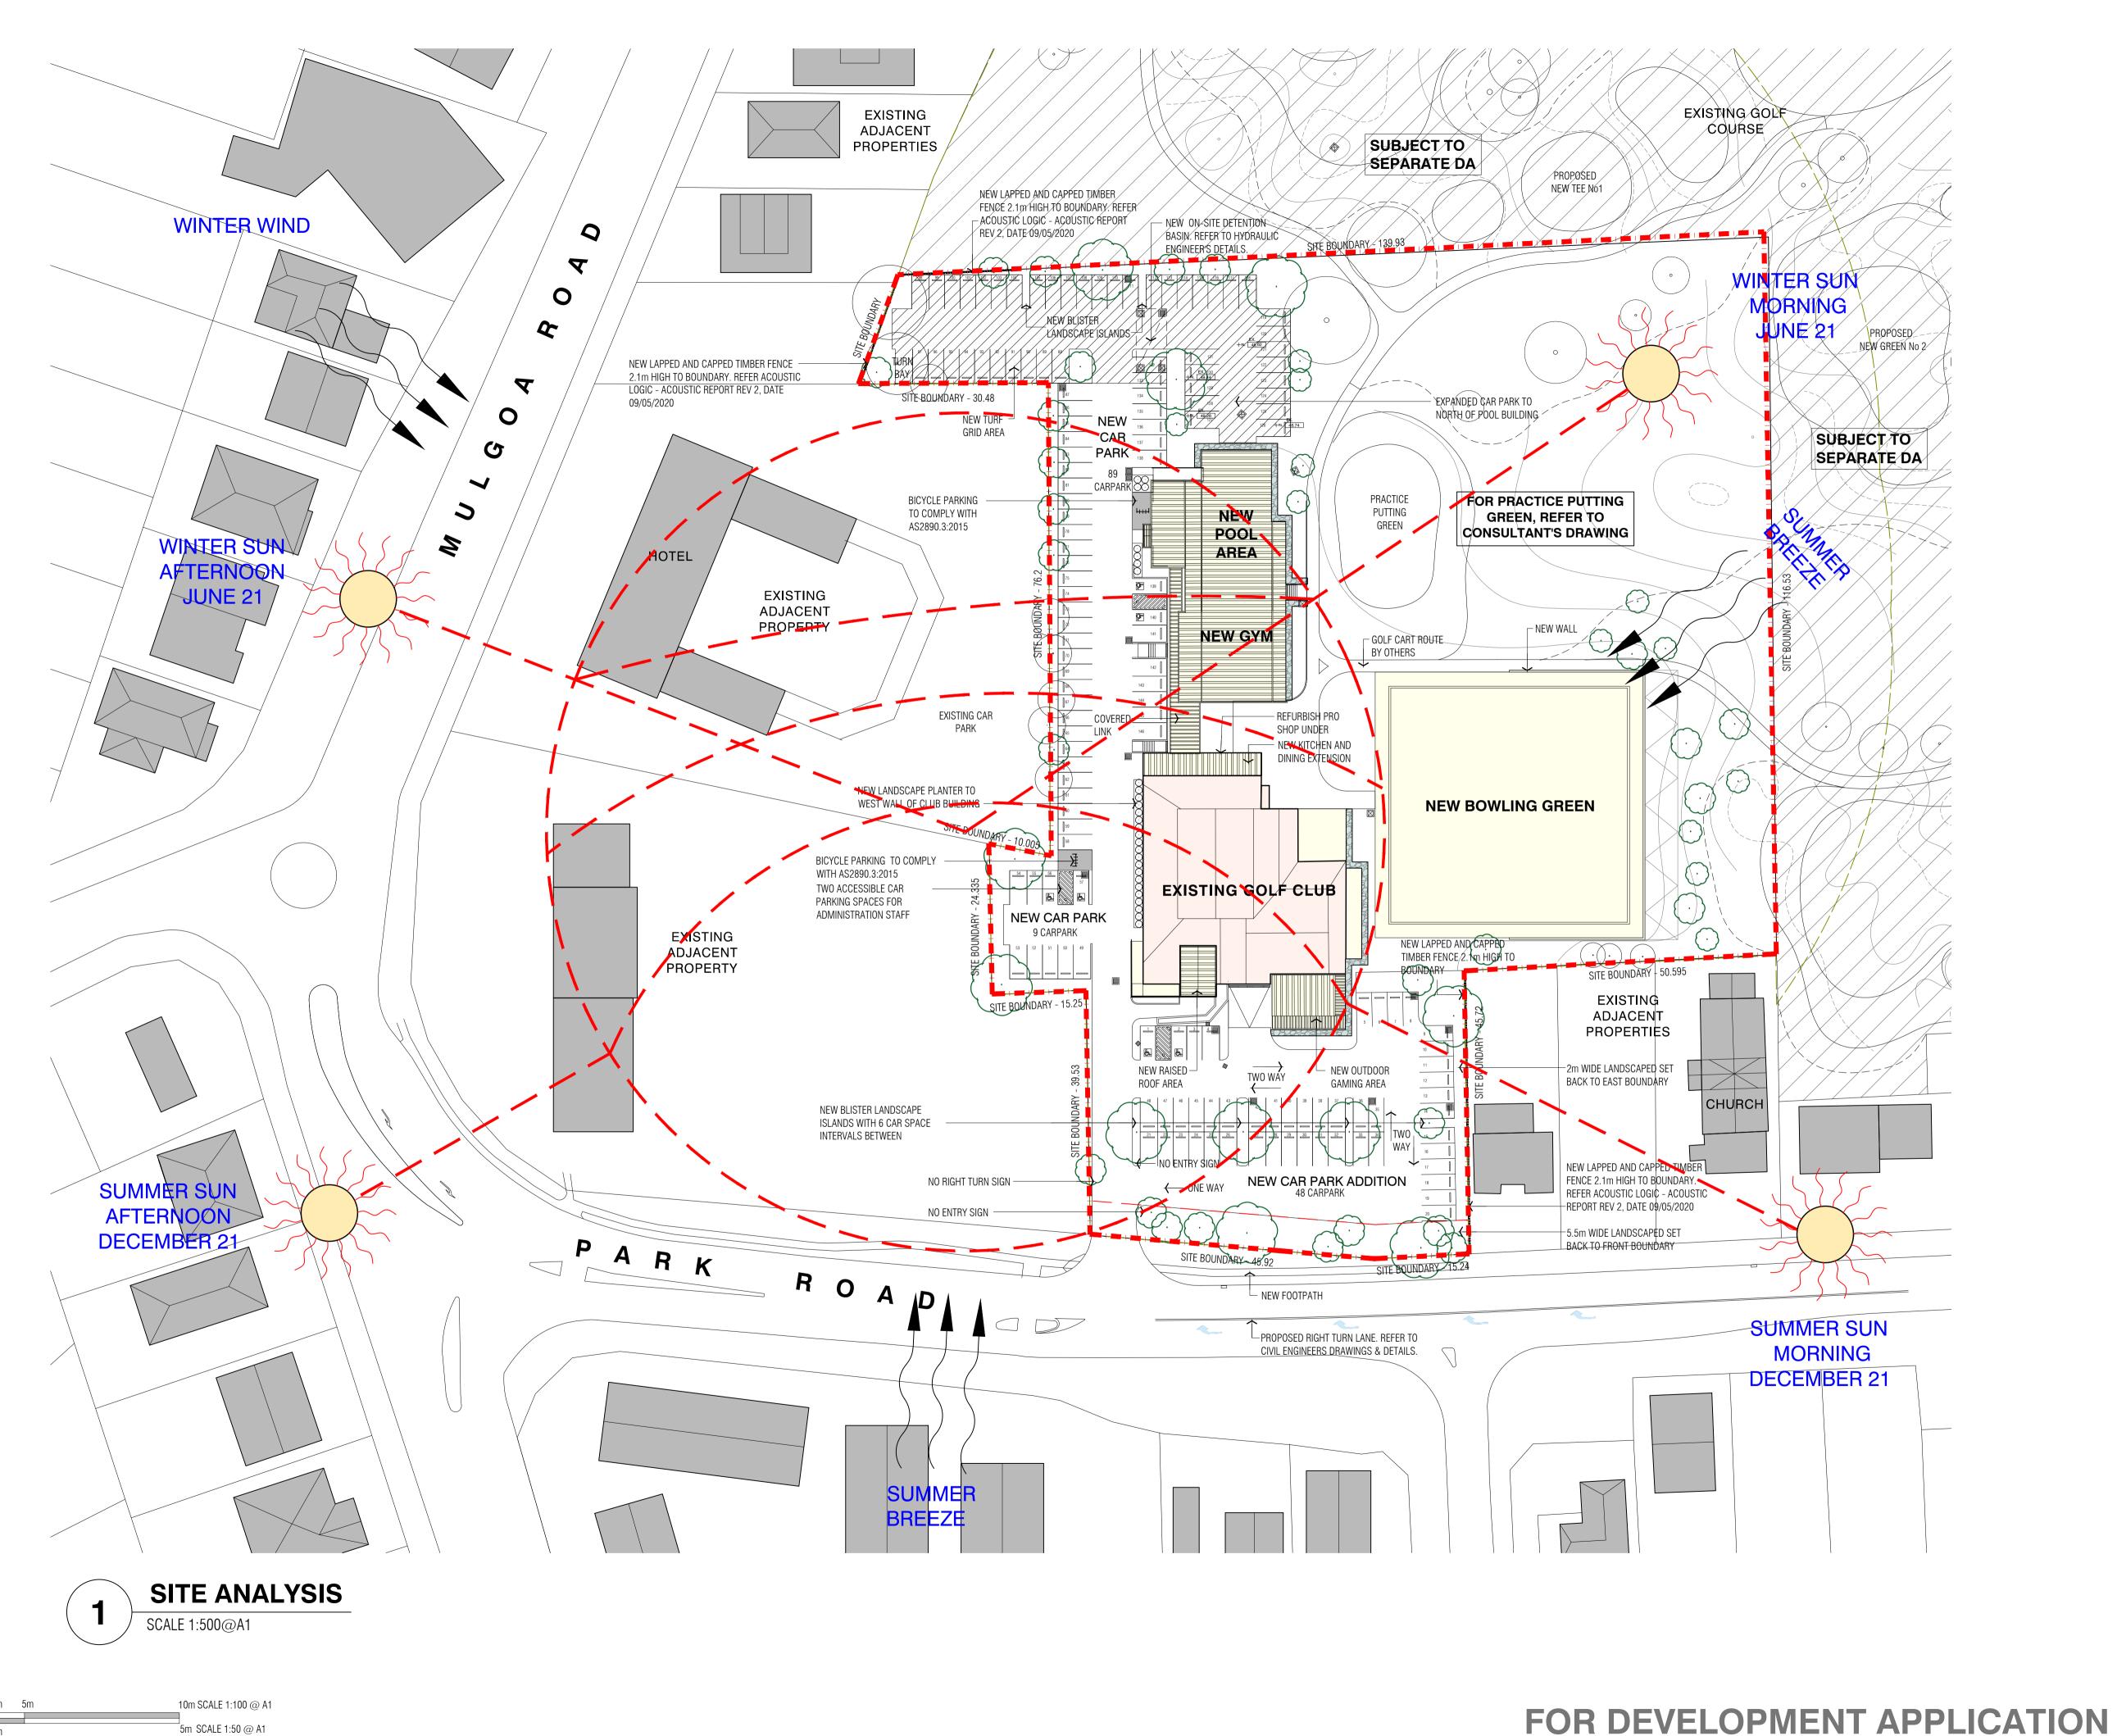

# Axilarchitects

Sydney 2041 NSW t: +61 (2) 9555 1100 f: +61 (2) 9555 4559 e: info@axil.com.au w: www.axil.com.au ABN: 53 095 103 281

**AMENDMENTS TO** WALLACIA COUNTRY CLUB 13 PARK RD, WALLACIA NSW 2745 LOT 1 / DP 1254545 LOT 3 & 4 / DP 18701

SITE ANALYSIS 1:200@ A1

M.K. D.H. DEC 2019 259/19 **SA.01** DA

ALL DRAWINGS REMAINS THE PROPERTY OF AXIL ARCHITECTS PTY LTD.

COPYRIGHT MAY 2019

FOR DEVELOPMENT APPLICATION

259/19

SD.01

ALL DRAWINGS REMAINS THE PROPERTY OF AXIL ARCHITECTS PTY LTD.