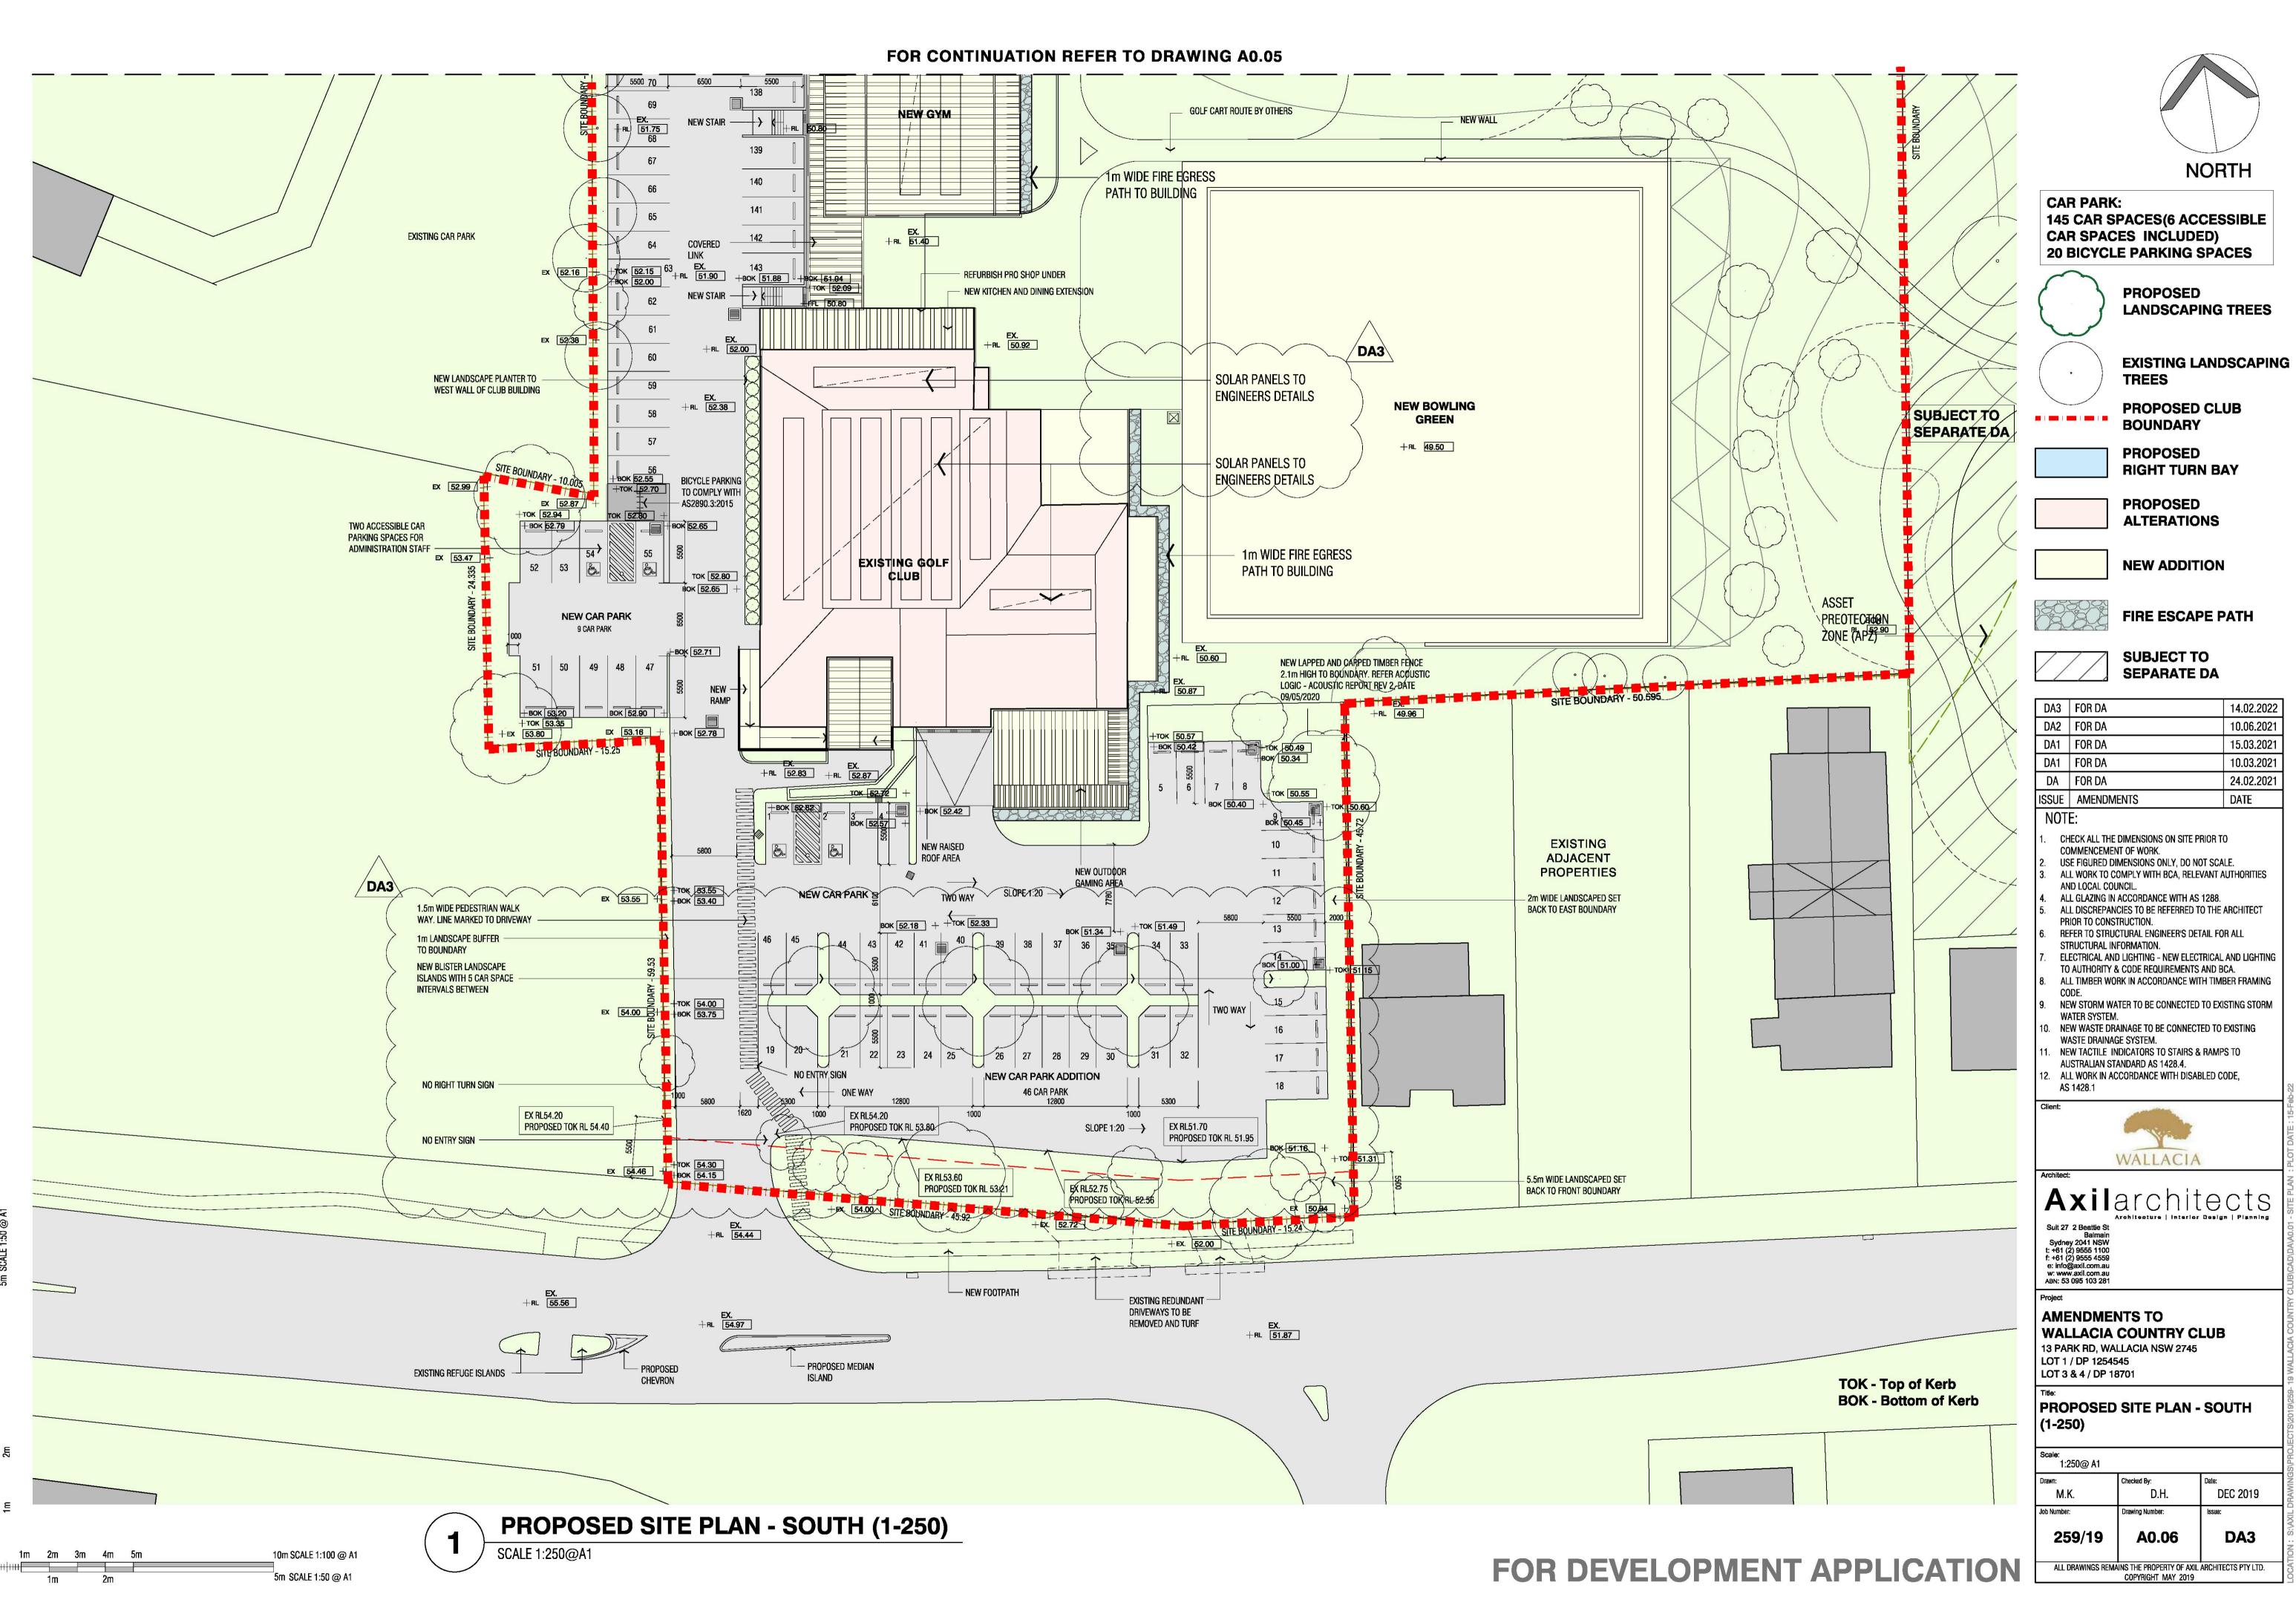

SCALE 1:250

PROPOSED CLUB **BOUNDARY** 

**PROPOSED ALTERATIONS** 

**NEW ADDITION** 

FIRE ESCAPE PATH

SUBJECT TO SEPARATE DA

| DA    | FOR DA     | 24.02.2021 |
|-------|------------|------------|
| ISSUE | AMENDMENTS | DATE       |
| NOT   | <br>       |            |

# NOTE:

- CHECK ALL THE DIMENSIONS ON SITE PRIOR TO COMMENCEMENT OF WORK.
- USE FIGURED DIMENSIONS ONLY, DO NOT SCALE. ALL WORK TO COMPLY WITH BCA, RELEVANT AUTHORITIES AND LOCAL COUNCIL. ALL GLAZING IN ACCORDANCE WITH AS 1288.
- ALL DISCREPANCIES TO BE REFERRED TO THE ARCHITECT PRIOR TO CONSTRUCTION. REFER TO STRUCTURAL ENGINEER'S DETAIL FOR ALL STRUCTURAL INFORMATION.
- ELECTRICAL AND LIGHTING NEW ELECTRICAL AND LIGHTING TO AUTHORITY & CODE REQUIREMENTS AND BCA.
- ALL TIMBER WORK IN ACCORDANCE WITH TIMBER FRAMING NEW STORM WATER TO BE CONNECTED TO EXISTING STORM
- WATER SYSTEM. NEW WASTE DRAINAGE TO BE CONNECTED TO EXISTING WASTE DRAINAGE SYSTEM.
- NEW TACTILE INDICATORS TO STAIRS & RAMPS TO AUSTRALIAN STANDARD AS 1428.4.
- ALL WORK IN ACCORDANCE WITH DISABLED CODE, AS 1428.1