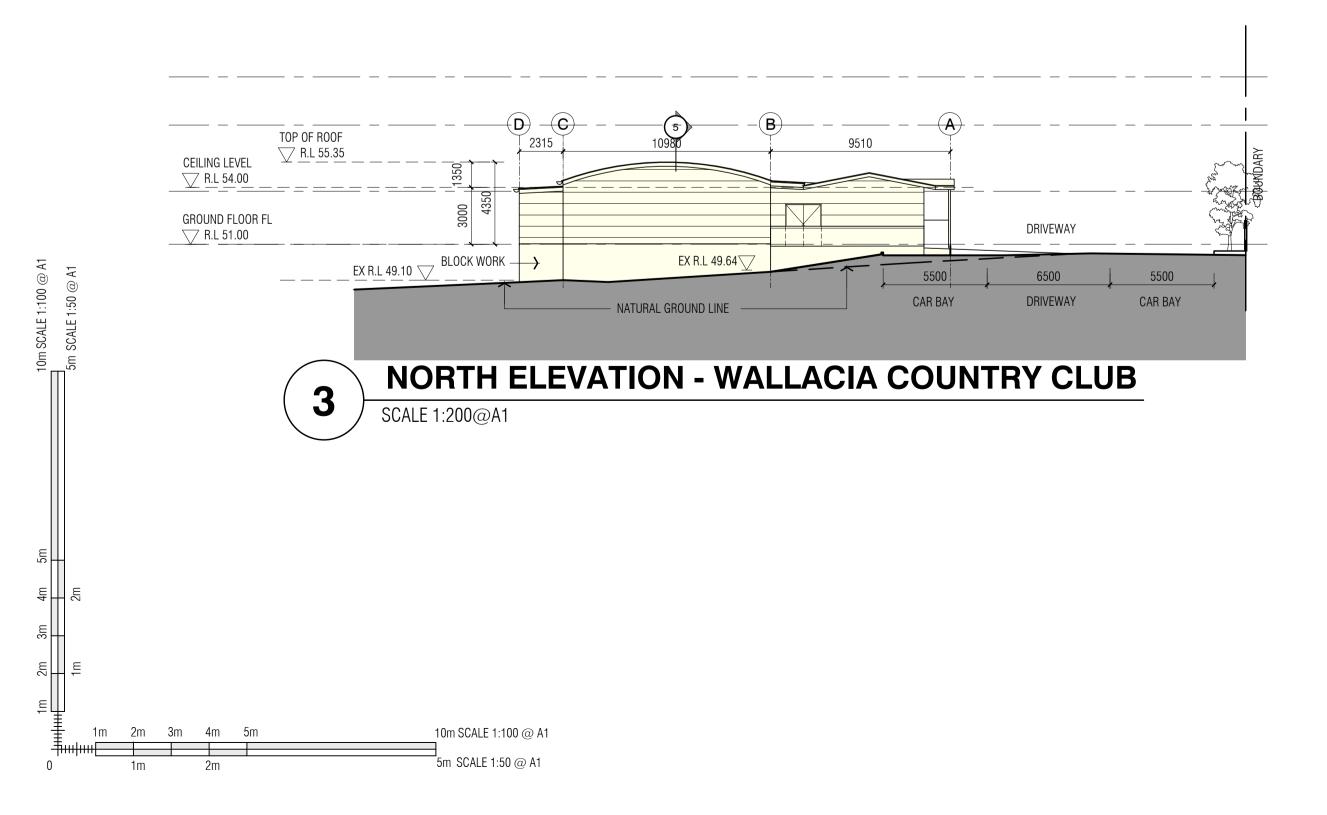

1 EAST ELEVATION - WALLACIA COUNTRY CLUB
SCALE 1:200@A1

WEST ELEVATION - WALLACIA COUNTRY CLUB (SECTION E-E)

SCALE 1:200@A1

SOUTH ELEVATION - WALLACIA COUNTRY CLUB

SCALE 1:200@A1

259/19

A2.04

ALL DRAWINGS REMAINS THE PROPERTY OF AXIL ARCHITECTS PTY LTD.