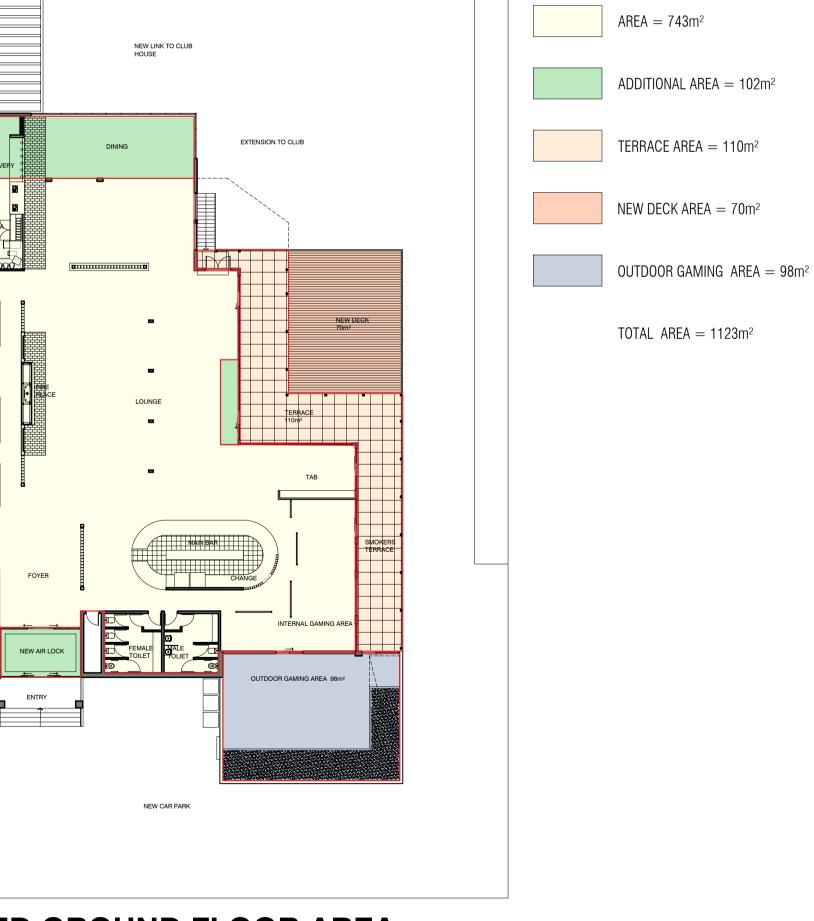

10m SCALE 1:100 @ A1

5m SCALE 1:50 @ A1

BOH / SERVICES AREA

SCALE 1:250

 $AREA = 733m^2$ 

PROPOSED GROUND FLOOR AREA SCALE 1:250

FOR DEVELOPMENT APPLICATION

Document Set ID: 9494671 Version: 1, Version Date: 02/03/2021