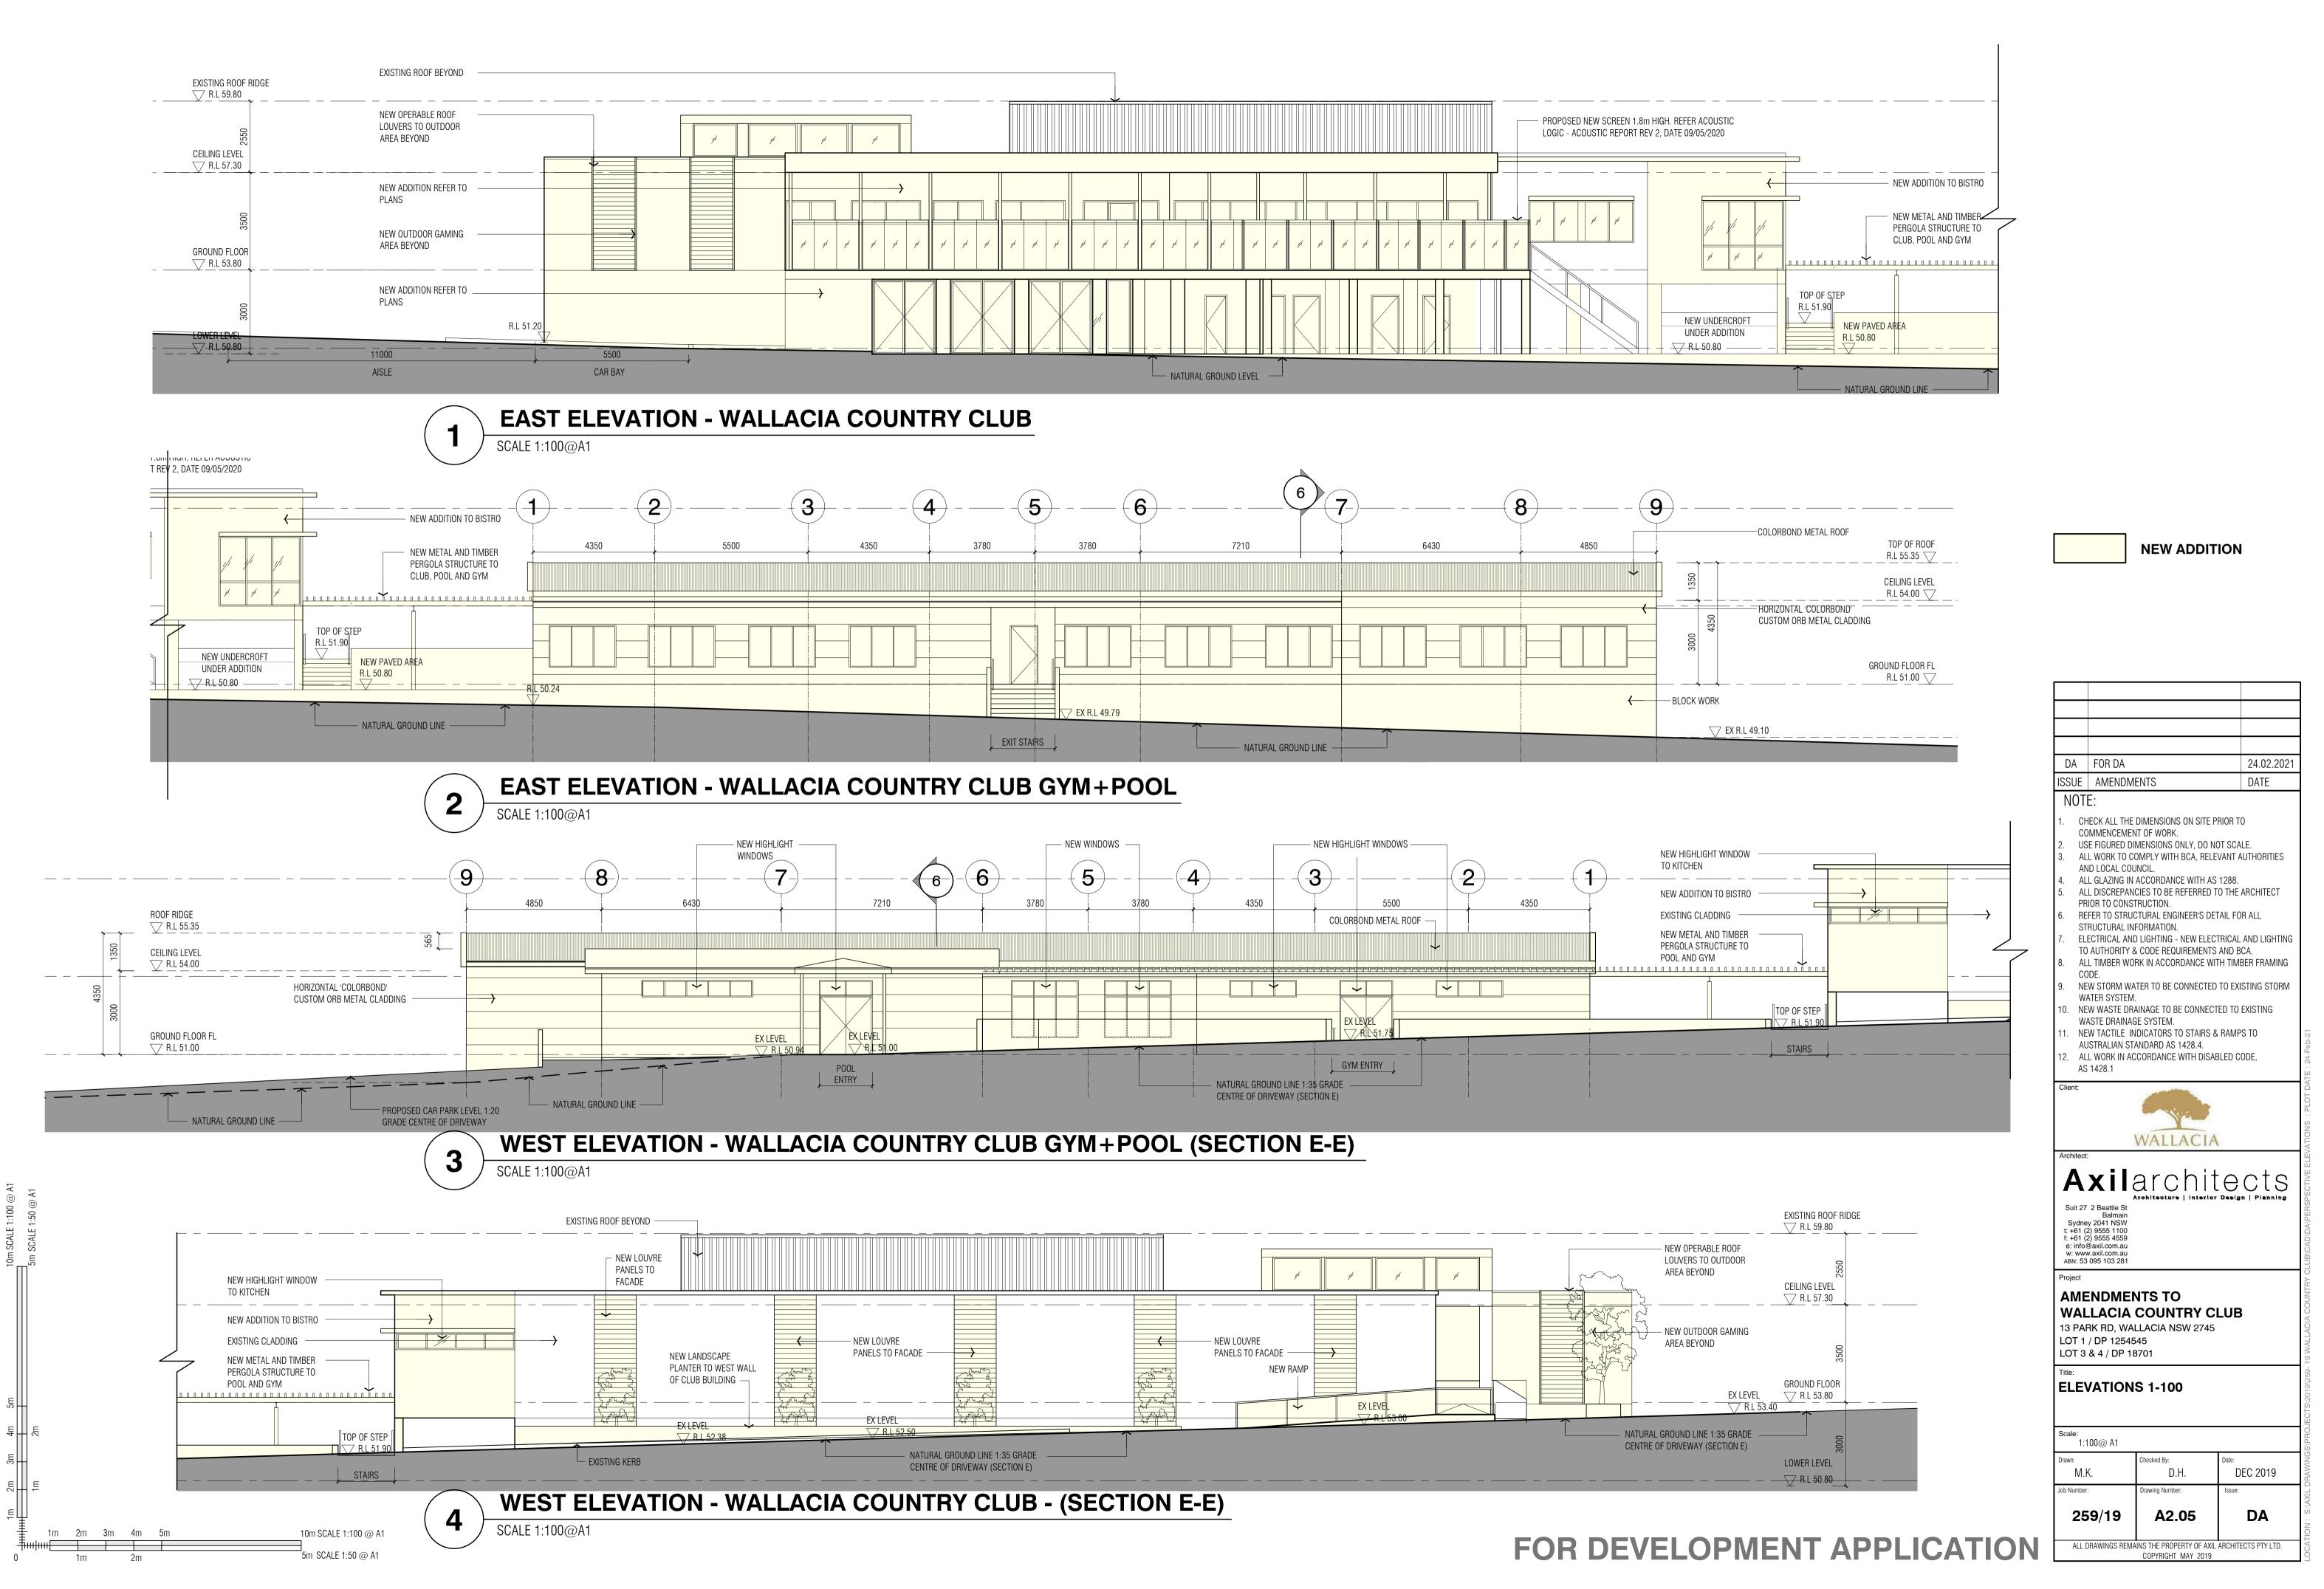

1 EAST ELEVATION - WALLACIA COUNTRY CLUB
SCALE 1:200@A1

WEST ELEVATION - WALLACIA COUNTRY CLUB (SECTION E-E)

SCALE 1:200@A1

SOUTH ELEVATION - WALLACIA COUNTRY CLUB

SCALE 1:200@A1

259/19

A2.04

ALL DRAWINGS REMAINS THE PROPERTY OF AXIL ARCHITECTS PTY LTD.